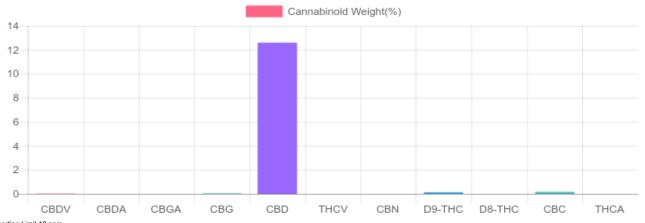

## Sample

0.122% D9-THC

12.598% Total CBD

3,536.1 mg Cannabinoids per tincture 3,439.3 mg CBD per tincture

1 tincture = 30 ml per tincture x density (0.91) x Cannabinoid concentration

## **Cannabinoids Test**

SHIMADZU INTEGRATED UPLC-PDA

GSL SOP 400 PREPARED: 09/17/2019 18:57:55 UPLOADED: 09/18/2019 13:53:53

| Cannabinoids                              | LOQ    | weight(%)                    | mg/g                        | mg/tincture                |
|-------------------------------------------|--------|------------------------------|-----------------------------|----------------------------|
| D9-THC                                    | 10 PPM | 0.122%                       | 1.217                       | 33.2                       |
| THCA                                      | 10 PPM | N/D                          | N/D                         | N/D                        |
| CBD                                       | 10 PPM | 12.598%                      | 125.981                     | 3,439.3                    |
| CBDA                                      | 20 PPM | N/D                          | N/D                         | N/D                        |
| CBDV                                      | 20 PPM | 0.020%                       | 0.202                       | 5.5                        |
| CBC                                       | 10 PPM | 0.171%                       | 1.713                       | 46.8                       |
| CBN                                       | 10 PPM | N/D                          | N/D                         | N/D                        |
| CBG                                       | 10 PPM | 0.041%                       | 0.415                       | 11.3                       |
| CBGA                                      | 20 PPM | N/D                          | N/D                         | N/D                        |
| D8-THC                                    | 10 PPM | N/D                          | N/D                         | N/D                        |
| THCV                                      | 10 PPM | N/D                          | N/D                         | N/D                        |
| TOTAL D9-THC TOTAL CBD* TOTAL CANNABINOID | s      | 0.122%<br>12.598%<br>12.952% | 1.217<br>125.981<br>129.528 | 33.2<br>3,439.3<br>3,536.1 |