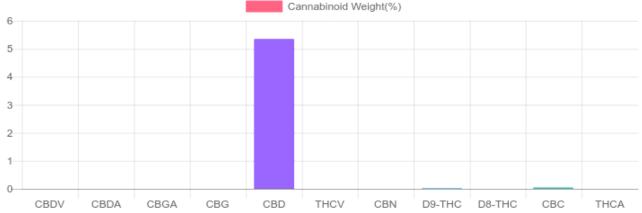

## Sample

0.022% D9-THC

5.351% Total CBD

1,480.8 mg Cannabinoids per tincture 1,460.7 mg CBD per tincture

1 tincture = 30 ml per tincture x density (0.91) x Cannabinoid concentration

## **Cannabinoids Test**

SHIMADZU INTEGRATED UPLC-PDA

GSL SOP 400 PREPARED: 09/17/2019 18:57:55 UPLOADED: 09/18/2019 13:53:53

| Cannabinoids       | LOQ    | weight(%) | mg/g   | mg/tincture |
|--------------------|--------|-----------|--------|-------------|
| D9-THC             | 10 PPM | 0.022%    | 0.217  | 5.9         |
| THCA               | 10 PPM | N/D       | N/D    | N/D         |
| CBD                | 10 PPM | 5.351%    | 53.505 | 1,460.7     |
| CBDA               | 20 PPM | N/D       | N/D    | N/D         |
| CBDV               | 20 PPM | N/D       | N/D    | N/D         |
| CBC                | 10 PPM | 0.052%    | 0.521  | 14.2        |
| CBN                | 10 PPM | N/D       | N/D    | N/D         |
| CBG                | 10 PPM | N/D       | N/D    | N/D         |
| CBGA               | 20 PPM | N/D       | N/D    | N/D         |
| D8-THC             | 10 PPM | N/D       | N/D    | N/D         |
| THCV               | 10 PPM | N/D       | N/D    | N/D         |
| TOTAL D9-THC       |        | 0.022%    | 0.217  | 5.9         |
| TOTAL CBD*         |        | 5.351%    | 53.505 | 1,460.7     |
| TOTAL CANNABINOIDS | S      | 5.425%    | 54.243 | 1,480.8     |