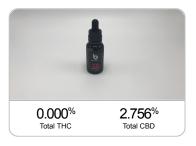

### Sample

#### **Cannabinoids Test**

| cannabinoids                      |                    | weight(%) | mg/g   |
|-----------------------------------|--------------------|-----------|--------|
| DELTA-9-TETRAHYDROCANNABINOL      | D9-THC             | N/D       | N/D    |
| TETRAHYDROCANNABINOLIC ACID       | THCA               | N/D       | N/D    |
| CANNABIDIOL                       | CBD                | 2.756%    | 27.560 |
| CANNABIDIOLIC ACID                | CBDA               | N/D       | N/D    |
| CANNABIDIVARIN                    | CBDV               | 0.001%    | 0.010  |
| CANNABICHROMENE                   | CBC                | N/D       | N/D    |
| CANNABINOL                        | CBN                | N/D       | N/D    |
| CANNABIGEROL                      | CBG                | N/D       | N/D    |
| CANNABIGEROLIC ACID               | CBGA               | N/D       | N/D    |
| DELTA-8-TETRAHYDROCANNABINOL      | D8-THC             | N/D       | N/D    |
| TETRAHYDROCANNABIVARIN            | THCV               | N/D       | N/D    |
| TOTAL THC = D9-THC + THCA X 0.877 | TOTAL THC          |           | 0.000% |
| TOTAL CBD = CBD + CBDA X 0.877    | TOTAL CBD          |           | 2.756% |
|                                   | TOTAL CANNABINOIDS |           | 2.757% |