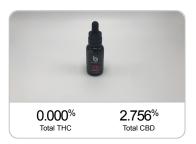

## Sample

#### **Cannabinoids Test**

HPLC - Shimadzu LC2030C Plus

| cannabinoids                 |        | weight(%) | mg/g   |
|------------------------------|--------|-----------|--------|
| DELTA-9-TETRAHYDROCANNABINOL | D9-THC | N/D       | N/D    |
| TETRAHYDROCANNABINOLIC ACID  | THCA   | N/D       | N/D    |
| CANNABIDIOL                  | CBD    | 2.756%    | 27.560 |
| CANNABIDIOLIC ACID           | CBDA   | N/D       | N/D    |
| CANNABIDIVARIN               | CBDV   | 0.001%    | 0.010  |
| CANNABICHROMENE              | CBC    | N/D       | N/D    |
| CANNABINOL                   | CBN    | N/D       | N/D    |
| CANNABIGEROL                 | CBG    | N/D       | N/D    |
| CANNABIGEROLIC ACID          | CBGA   | N/D       | N/D    |
| DELTA-8-TETRAHYDROCANNABINOL | D8-THC | N/D       | N/D    |
| TETRAHYDROCANNABIVARIN       | THCV   | N/D       | N/D    |