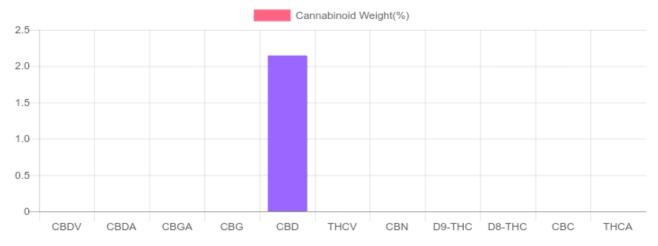

#### **Cannabinoids Test**

| cannabinoids                 |        | weight(%) | mg/g   |
|------------------------------|--------|-----------|--------|
| DELTA-9-TETRAHYDROCANNABINOL | D9-THC | N/D       | N/D    |
| TETRAHYDROCANNABINOLIC ACID  | THCA   | N/D       | N/D    |
| CANNABIDIOL                  | CBD    | 2.146%    | 21.460 |
| CANNABIDIOLIC ACID           | CBDA   | N/D       | N/D    |
| CANNABIDIVARIN               | CBDV   | N/D       | N/D    |
| CANNABICHROMENE              | CBC    | N/D       | N/D    |
| CANNABINOL                   | CBN    | N/D       | N/D    |
| CANNABIGEROL                 | CBG    | N/D       | N/D    |
| CANNABIGEROLIC ACID          | CBGA   | N/D       | N/D    |
| DELTA-8-TETRAHYDROCANNABINOL | D8-THC | N/D       | N/D    |
| TETRAHYDROCANNABIVARIN       | THCV   | N/D       | N/D    |

### **Cannabinoids Test**

| cannabinoids                      |                    | weight(%) | mg/g   |
|-----------------------------------|--------------------|-----------|--------|
| DELTA-9-TETRAHYDROCANNABINOL      | D9-THC             | N/D       | N/D    |
| TETRAHYDROCANNABINOLIC ACID       | THCA               | N/D       | N/D    |
| CANNABIDIOL                       | CBD                | 2.146%    | 21.460 |
| CANNABIDIOLIC ACID                | CBDA               | N/D       | N/D    |
| CANNABIDIVARIN                    | CBDV               | N/D       | N/D    |
| CANNABICHROMENE                   | CBC                | N/D       | N/D    |
| CANNABINOL                        | CBN                | N/D       | N/D    |
| CANNABIGEROL                      | CBG                | N/D       | N/D    |
| CANNABIGEROLIC ACID               | CBGA               | N/D       | N/D    |
| DELTA-8-TETRAHYDROCANNABINOL      | D8-THC             | N/D       | N/D    |
| TETRAHYDROCANNABIVARIN            | THCV               | N/D       | N/D    |
| TOTAL THC = D9-THC + THCA X 0.877 | TOTAL THC          |           | 0.000% |
| TOTAL CBD = CBD + CBDA X 0.877    | TOTAL CBD          |           | 2.146% |
|                                   | TOTAL CANNABINOIDS |           | 2.146% |
|                                   |                    |           |        |