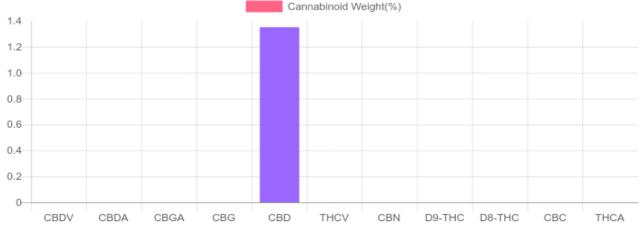

#### **Cannabinoids Test**

| cannabinoids                 |        | weight(%) | mg/g   |
|------------------------------|--------|-----------|--------|
| DELTA-9-TETRAHYDROCANNABINOL | D9-THC | N/D       | N/D    |
| TETRAHYDROCANNABINOLIC ACID  | THCA   | N/D       | N/D    |
| CANNABIDIOL                  | CBD    | 1.350%    | 13.500 |
| CANNABIDIOLIC ACID           | CBDA   | N/D       | N/D    |
| CANNABIDIVARIN               | CBDV   | N/D       | N/D    |
| CANNABICHROMENE              | CBC    | N/D       | N/D    |
| CANNABINOL                   | CBN    | N/D       | N/D    |
| CANNABIGEROL                 | CBG    | N/D       | N/D    |
| CANNABIGEROLIC ACID          | CBGA   | N/D       | N/D    |
| DELTA-8-TETRAHYDROCANNABINOL | D8-THC | N/D       | N/D    |
| TETRAHYDROCANNABIVARIN       | THCV   | N/D       | N/D    |

### **Cannabinoids Test**

| cannabinoids                      |              | weight(%) | mg/g   |
|-----------------------------------|--------------|-----------|--------|
| DELTA-9-TETRAHYDROCANNABINOL      | D9-THC       | N/D       | N/D    |
| TETRAHYDROCANNABINOLIC ACID       | THCA         | N/D       | N/D    |
| CANNABIDIOL                       | CBD          | 1.350%    | 13.500 |
| CANNABIDIOLIC ACID                | CBDA         | N/D       | N/D    |
| CANNABIDIVARIN                    | CBDV         | N/D       | N/D    |
| CANNABICHROMENE                   | CBC          | N/D       | N/D    |
| CANNABINOL                        | CBN          | N/D       | N/D    |
| CANNABIGEROL                      | CBG          | N/D       | N/D    |
| CANNABIGEROLIC ACID               | CBGA         | N/D       | N/D    |
| DELTA-8-TETRAHYDROCANNABINOL      | D8-THC       | N/D       | N/D    |
| TETRAHYDROCANNABIVARIN            | THCV         | N/D       | N/D    |
| TOTAL THC = D9-THC + THCA X 0.877 | TOTAL THC    |           | 0.000% |
| TOTAL CBD = CBD + CBDA X 0.877    | TOTAL CBD    |           | 1.350% |
|                                   | TOTAL CANNAB | INOIDS    | 1.350% |