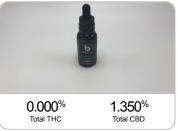

### Sample

### **Cannabinoids Test**

| cannabinoids                      |              | weight(%) | mg/g   |
|-----------------------------------|--------------|-----------|--------|
| DELTA-9-TETRAHYDROCANNABINOL      | D9-THC       | N/D       | N/D    |
| TETRAHYDROCANNABINOLIC ACID       | THCA         | N/D       | N/D    |
| CANNABIDIOL                       | CBD          | 1.350%    | 13.500 |
| CANNABIDIOLIC ACID                | CBDA         | N/D       | N/D    |
| CANNABIDIVARIN                    | CBDV         | N/D       | N/D    |
| CANNABICHROMENE                   | CBC          | N/D       | N/D    |
| CANNABINOL                        | CBN          | N/D       | N/D    |
| CANNABIGEROL                      | CBG          | N/D       | N/D    |
| CANNABIGEROLIC ACID               | CBGA         | N/D       | N/D    |
| DELTA-8-TETRAHYDROCANNABINOL      | D8-THC       | N/D       | N/D    |
| TETRAHYDROCANNABIVARIN            | THCV         | N/D       | N/D    |
| TOTAL THC = D9-THC + THCA X 0.877 | TOTAL THC    |           | 0.000% |
| TOTAL CBD = CBD + CBDA X 0.877    | TOTAL CBD    |           | 1.350% |
|                                   | TOTAL CANNAB | INOIDS    | 1.350% |