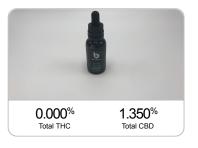

### Sample

### **Cannabinoids Test**

| cannabinoids                      |              | weight(%) | mg/g   |
|-----------------------------------|--------------|-----------|--------|
| DELTA-9-TETRAHYDROCANNABINOL      | D9-THC       | N/D       | N/D    |
| TETRAHYDROCANNABINOLIC ACID       | THCA         | N/D       | N/D    |
| CANNABIDIOL                       | CBD          | 1.350%    | 13.500 |
| CANNABIDIOLIC ACID                | CBDA         | N/D       | N/D    |
| CANNABIDIVARIN                    | CBDV         | N/D       | N/D    |
| CANNABICHROMENE                   | CBC          | N/D       | N/D    |
| CANNABINOL                        | CBN          | N/D       | N/D    |
| CANNABIGEROL                      | CBG          | N/D       | N/D    |
| CANNABIGEROLIC ACID               | CBGA         | N/D       | N/D    |
| DELTA-8-TETRAHYDROCANNABINOL      | D8-THC       | N/D       | N/D    |
| TETRAHYDROCANNABIVARIN            | THCV         | N/D       | N/D    |
| TOTAL THC = D9-THC + THCA X 0.877 | TOTAL THC    |           | 0.000% |
| TOTAL CBD = CBD + CBDA X 0.877    | TOTAL CBD    |           | 1.350% |
|                                   | TOTAL CANNAB | INOIDS    | 1.350% |