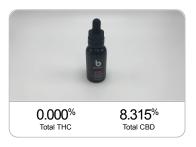

## Sample

#### **Cannabinoids Test**

HPLC - Shimadzu LC2030C Plus

| cannabinoids                 |        | weight(%) | mg/g   |
|------------------------------|--------|-----------|--------|
| DELTA-9-TETRAHYDROCANNABINOL | D9-THC | N/D       | N/D    |
| TETRAHYDROCANNABINOLIC ACID  | THCA   | N/D       | N/D    |
| CANNABIDIOL                  | CBD    | 8.315%    | 83.150 |
| CANNABIDIOLIC ACID           | CBDA   | N/D       | N/D    |
| CANNABIDIVARIN               | CBDV   | 0.006%    | 0.060  |
| CANNABICHROMENE              | CBC    | N/D       | N/D    |
| CANNABINOL                   | CBN    | N/D       | N/D    |
| CANNABIGEROL                 | CBG    | N/D       | N/D    |
| CANNABIGEROLIC ACID          | CBGA   | N/D       | N/D    |
| DELTA-8-TETRAHYDROCANNABINOL | D8-THC | N/D       | N/D    |
| TETRAHYDROCANNABIVARIN       | THCV   | N/D       | N/D    |