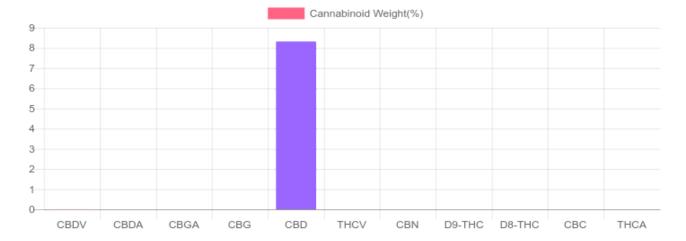

#### **Cannabinoids Test**

HPLC - Shimadzu LC2030C Plus

| cannabinoids                 |        | weight(%) | mg/g   |
|------------------------------|--------|-----------|--------|
| DELTA-9-TETRAHYDROCANNABINOL | D9-THC | N/D       | N/D    |
| TETRAHYDROCANNABINOLIC ACID  | THCA   | N/D       | N/D    |
| CANNABIDIOL                  | CBD    | 8.315%    | 83.150 |
| CANNABIDIOLIC ACID           | CBDA   | N/D       | N/D    |
| CANNABIDIVARIN               | CBDV   | 0.006%    | 0.060  |
| CANNABICHROMENE              | CBC    | N/D       | N/D    |
| CANNABINOL                   | CBN    | N/D       | N/D    |
| CANNABIGEROL                 | CBG    | N/D       | N/D    |
| CANNABIGEROLIC ACID          | CBGA   | N/D       | N/D    |
| DELTA-8-TETRAHYDROCANNABINOL | D8-THC | N/D       | N/D    |
| TETRAHYDROCANNABIVARIN       | THCV   | N/D       | N/D    |

#### **Cannabinoids Test**

| cannabinoids                      |                    | weight(%) | mg/g   |
|-----------------------------------|--------------------|-----------|--------|
| DELTA-9-TETRAHYDROCANNABINOL      | D9-THC             | N/D       | N/D    |
| TETRAHYDROCANNABINOLIC ACID       | THCA               | N/D       | N/D    |
| CANNABIDIOL                       | CBD                | 8.315%    | 83.150 |
| CANNABIDIOLIC ACID                | CBDA               | N/D       | N/D    |
| CANNABIDIVARIN                    | CBDV               | 0.006%    | 0.060  |
| CANNABICHROMENE                   | CBC                | N/D       | N/D    |
| CANNABINOL                        | CBN                | N/D       | N/D    |
| CANNABIGEROL                      | CBG                | N/D       | N/D    |
| CANNABIGEROLIC ACID               | CBGA               | N/D       | N/D    |
| DELTA-8-TETRAHYDROCANNABINOL      | D8-THC             | N/D       | N/D    |
| TETRAHYDROCANNABIVARIN            | THCV               | N/D       | N/D    |
| TOTAL THC = D9-THC + THCA X 0.877 | TOTAL THC          |           | 0.000% |
| TOTAL CBD = CBD + CBDA X 0.877    | TOTAL CBD          |           | 8.315% |
|                                   | TOTAL CANNABINOIDS |           | 8.321% |