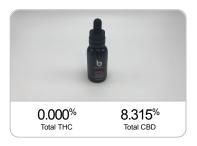

### Sample

#### **Cannabinoids Test**

| cannabinoids                      |                    | weight(%) | mg/g   |
|-----------------------------------|--------------------|-----------|--------|
| DELTA-9-TETRAHYDROCANNABINOL      | D9-THC             | N/D       | N/D    |
| TETRAHYDROCANNABINOLIC ACID       | THCA               | N/D       | N/D    |
| CANNABIDIOL                       | CBD                | 8.315%    | 83.150 |
| CANNABIDIOLIC ACID                | CBDA               | N/D       | N/D    |
| CANNABIDIVARIN                    | CBDV               | 0.006%    | 0.060  |
| CANNABICHROMENE                   | CBC                | N/D       | N/D    |
| CANNABINOL                        | CBN                | N/D       | N/D    |
| CANNABIGEROL                      | CBG                | N/D       | N/D    |
| CANNABIGEROLIC ACID               | CBGA               | N/D       | N/D    |
| DELTA-8-TETRAHYDROCANNABINOL      | D8-THC             | N/D       | N/D    |
| TETRAHYDROCANNABIVARIN            | THCV               | N/D       | N/D    |
| TOTAL THC = D9-THC + THCA X 0.877 | TOTAL THC          |           | 0.000% |
| TOTAL CBD = CBD + CBDA X 0.877    | TOTAL CBD          |           | 8.315% |
|                                   | TOTAL CANNABINOIDS |           | 8.321% |