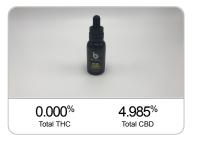

### Cannabinoids Test

| cannabinoids                      |                    | weight(%) | mg/g   |
|-----------------------------------|--------------------|-----------|--------|
| DELTA-9-TETRAHYDROCANNABINOL      | D9-THC             | N/D       | N/D    |
| TETRAHYDROCANNABINOLIC ACID       | THCA               | N/D       | N/D    |
| CANNABIDIOL                       | CBD                | 4.985%    | 49.850 |
| CANNABIDIOLIC ACID                | CBDA               | N/D       | N/D    |
| CANNABIDIVARIN                    | CBDV               | 0.003%    | 0.030  |
| CANNABICHROMENE                   | CBC                | N/D       | N/D    |
| CANNABINOL                        | CBN                | N/D       | N/D    |
| CANNABIGEROL                      | CBG                | N/D       | N/D    |
| CANNABIGEROLIC ACID               | CBGA               | N/D       | N/D    |
| DELTA-8-TETRAHYDROCANNABINOL      | D8-THC             | N/D       | N/D    |
| TETRAHYDROCANNABIVARIN            | THCV               | N/D       | N/D    |
| TOTAL THC = D9-THC + THCA X 0.877 | TOTAL THC          |           | 0.000% |
| TOTAL CBD = CBD + CBDA X 0.877    | TOTAL CBD          |           | 4.985% |
|                                   | TOTAL CANNABINOIDS |           | 4.989% |