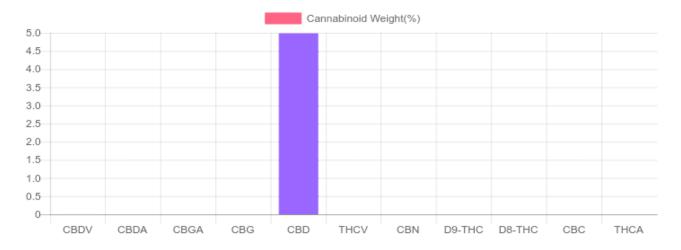

#### **Cannabinoids Test**

| cannabinoids                 |        | weight(%) | mg/g   |
|------------------------------|--------|-----------|--------|
| DELTA-9-TETRAHYDROCANNABINOL | D9-THC | N/D       | N/D    |
| TETRAHYDROCANNABINOLIC ACID  | THCA   | N/D       | N/D    |
| CANNABIDIOL                  | CBD    | 4.985%    | 49.850 |
| CANNABIDIOLIC ACID           | CBDA   | N/D       | N/D    |
| CANNABIDIVARIN               | CBDV   | 0.003%    | 0.030  |
| CANNABICHROMENE              | CBC    | N/D       | N/D    |
| CANNABINOL                   | CBN    | N/D       | N/D    |
| CANNABIGEROL                 | CBG    | N/D       | N/D    |
| CANNABIGEROLIC ACID          | CBGA   | N/D       | N/D    |
| DELTA-8-TETRAHYDROCANNABINOL | D8-THC | N/D       | N/D    |
| TETRAHYDROCANNABIVARIN       | THCV   | N/D       | N/D    |

### Cannabinoids Test

| cannabinoids                      |                    | weight(%) | mg/g   |
|-----------------------------------|--------------------|-----------|--------|
| DELTA-9-TETRAHYDROCANNABINOL      | D9-THC             | N/D       | N/D    |
| TETRAHYDROCANNABINOLIC ACID       | THCA               | N/D       | N/D    |
| CANNABIDIOL                       | CBD                | 4.985%    | 49.850 |
| CANNABIDIOLIC ACID                | CBDA               | N/D       | N/D    |
| CANNABIDIVARIN                    | CBDV               | 0.003%    | 0.030  |
| CANNABICHROMENE                   | CBC                | N/D       | N/D    |
| CANNABINOL                        | CBN                | N/D       | N/D    |
| CANNABIGEROL                      | CBG                | N/D       | N/D    |
| CANNABIGEROLIC ACID               | CBGA               | N/D       | N/D    |
| DELTA-8-TETRAHYDROCANNABINOL      | D8-THC             | N/D       | N/D    |
| TETRAHYDROCANNABIVARIN            | THCV               | N/D       | N/D    |
| TOTAL THC = D9-THC + THCA X 0.877 | TOTAL THC          |           | 0.000% |
| TOTAL CBD = CBD + CBDA X 0.877    | TOTAL CBD          |           | 4.985% |
|                                   | TOTAL CANNABINOIDS |           | 4.989% |