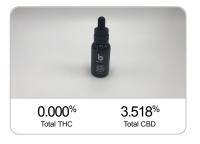

#### Sample

### **Cannabinoids Test**

| cannabinoids                      |               | weight(%) | mg/g   |
|-----------------------------------|---------------|-----------|--------|
| DELTA-9-TETRAHYDROCANNABINOL      | D9-THC        | N/D       | N/D    |
| TETRAHYDROCANNABINOLIC ACID       | THCA          | N/D       | N/D    |
| CANNABIDIOL                       | CBD           | 3.518%    | 35.180 |
| CANNABIDIOLIC ACID                | CBDA          | N/D       | N/D    |
| CANNABIDIVARIN                    | CBDV          | 0.002%    | 0.020  |
| CANNABICHROMENE                   | CBC           | N/D       | N/D    |
| CANNABINOL                        | CBN           | N/D       | N/D    |
| CANNABIGEROL                      | CBG           | N/D       | N/D    |
| CANNABIGEROLIC ACID               | CBGA          | N/D       | N/D    |
| DELTA-8-TETRAHYDROCANNABINOL      | D8-THC        | N/D       | N/D    |
| TETRAHYDROCANNABIVARIN            | THCV          | N/D       | N/D    |
| TOTAL THC = D9-THC + THCA X 0.877 | TOTAL THC     |           | 0.000% |
| TOTAL CBD = CBD + CBDA X 0.877    | TOTAL CBD     |           | 3.518% |
|                                   | TOTAL CANNABI | NOIDS     | 3.520% |