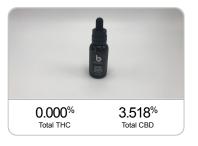

#### Sample

### **Cannabinoids Test**

| cannabinoids                      |               | weight(%) | mg/g   |
|-----------------------------------|---------------|-----------|--------|
| DELTA-9-TETRAHYDROCANNABINOL      | D9-THC        | N/D       | N/D    |
| TETRAHYDROCANNABINOLIC ACID       | THCA          | N/D       | N/D    |
| CANNABIDIOL                       | CBD           | 3.518%    | 35.180 |
| CANNABIDIOLIC ACID                | CBDA          | N/D       | N/D    |
| CANNABIDIVARIN                    | CBDV          | 0.002%    | 0.020  |
| CANNABICHROMENE                   | CBC           | N/D       | N/D    |
| CANNABINOL                        | CBN           | N/D       | N/D    |
| CANNABIGEROL                      | CBG           | N/D       | N/D    |
| CANNABIGEROLIC ACID               | CBGA          | N/D       | N/D    |
| DELTA-8-TETRAHYDROCANNABINOL      | D8-THC        | N/D       | N/D    |
| TETRAHYDROCANNABIVARIN            | THCV          | N/D       | N/D    |
| TOTAL THC = D9-THC + THCA X 0.877 | TOTAL THC     |           | 0.000% |
| TOTAL CBD = CBD + CBDA X 0.877    | TOTAL CBD     |           | 3.518% |
|                                   | TOTAL CANNABI | NOIDS     | 3.520% |