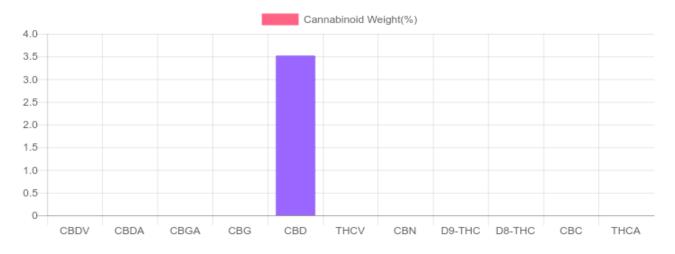

#### **Cannabinoids Test**

| HPLC - Shimadzu LC2030C Plus | 5 |
|------------------------------|---|
|------------------------------|---|

| cannabinoids                 |        | weight(%) | mg/g   |
|------------------------------|--------|-----------|--------|
| DELTA-9-TETRAHYDROCANNABINOL | D9-THC | N/D       | N/D    |
| TETRAHYDROCANNABINOLIC ACID  | THCA   | N/D       | N/D    |
| CANNABIDIOL                  | CBD    | 3.518%    | 35.180 |
| CANNABIDIOLIC ACID           | CBDA   | N/D       | N/D    |
| CANNABIDIVARIN               | CBDV   | 0.002%    | 0.020  |
| CANNABICHROMENE              | CBC    | N/D       | N/D    |
| CANNABINOL                   | CBN    | N/D       | N/D    |
| CANNABIGEROL                 | CBG    | N/D       | N/D    |
| CANNABIGEROLIC ACID          | CBGA   | N/D       | N/D    |
| DELTA-8-TETRAHYDROCANNABINOL | D8-THC | N/D       | N/D    |
| TETRAHYDROCANNABIVARIN       | THCV   | N/D       | N/D    |

### **Cannabinoids Test**

| cannabinoids                      |               | weight(%) | mg/g   |
|-----------------------------------|---------------|-----------|--------|
| DELTA-9-TETRAHYDROCANNABINOL      | D9-THC        | N/D       | N/D    |
| TETRAHYDROCANNABINOLIC ACID       | THCA          | N/D       | N/D    |
| CANNABIDIOL                       | CBD           | 3.518%    | 35.180 |
| CANNABIDIOLIC ACID                | CBDA          | N/D       | N/D    |
| CANNABIDIVARIN                    | CBDV          | 0.002%    | 0.020  |
| CANNABICHROMENE                   | CBC           | N/D       | N/D    |
| CANNABINOL                        | CBN           | N/D       | N/D    |
| CANNABIGEROL                      | CBG           | N/D       | N/D    |
| CANNABIGEROLIC ACID               | CBGA          | N/D       | N/D    |
| DELTA-8-TETRAHYDROCANNABINOL      | D8-THC        | N/D       | N/D    |
| TETRAHYDROCANNABIVARIN            | THCV          | N/D       | N/D    |
| TOTAL THC = D9-THC + THCA X 0.877 | TOTAL THC     |           | 0.000% |
| TOTAL CBD = CBD + CBDA X 0.877    | TOTAL CBD     |           | 3.518% |
|                                   | TOTAL CANNABI | NOIDS     | 3.520% |