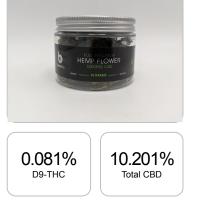

## Sample

SHIMADZU INTEGRATED UPLC-PDA GSL SOP 400 PREPARED: 08/14/2019 21:30:56 UPLOADED: 08/15/2019 17:39:10

| Cannabinoids               | LOQ    | weight(%)         | mg/g             |
|----------------------------|--------|-------------------|------------------|
| D9-THC                     | 10 PPM | 0.081%            | 0.810            |
| THCA                       | 10 PPM | 0.224%            | 2.245            |
| CBD                        | 10 PPM | 1.251%            | 12.505           |
| CBDA                       | 20 PPM | 10.205%           | 102.045          |
| CBDV                       | 20 PPM | N/D               | N/D              |
| CBC                        | 10 PPM | 0.066%            | 0.658            |
| CBN                        | 10 PPM | N/D               | N/D              |
| CBG                        | 10 PPM | 0.016%            | 0.156            |
| CBGA                       | 20 PPM | 0.208%            | 2.076            |
| D8-THC                     | 10 PPM | N/D               | N/D              |
| THCV                       | 10 PPM | N/D               | N/D              |
| TOTAL D9-THC<br>TOTAL CBD* |        | 0.081%<br>10.201% | 0.810<br>101.998 |
| TOTAL CANNABINOIDS         |        | 12.051%           | 120.495          |