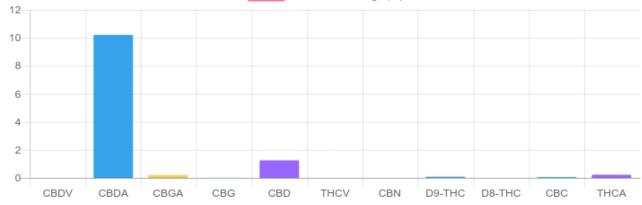

## Sample

SHIMADZU INTEGRATED UPLC-PDA GSL SOP 400 PREPARED: 08/14/2019 21:30:56 UPLOADED: 08/15/2019 17:39:10

| Cannabinoids               | LOQ    | weight(%)         | mg/g             |
|----------------------------|--------|-------------------|------------------|
| D9-THC                     | 10 PPM | 0.081%            | 0.810            |
| THCA                       | 10 PPM | 0.224%            | 2.245            |
| CBD                        | 10 PPM | 1.251%            | 12.505           |
| CBDA                       | 20 PPM | 10.205%           | 102.045          |
| CBDV                       | 20 PPM | N/D               | N/D              |
| CBC                        | 10 PPM | 0.066%            | 0.658            |
| CBN                        | 10 PPM | N/D               | N/D              |
| CBG                        | 10 PPM | 0.016%            | 0.156            |
| CBGA                       | 20 PPM | 0.208%            | 2.076            |
| D8-THC                     | 10 PPM | N/D               | N/D              |
| THCV                       | 10 PPM | N/D               | N/D              |
| TOTAL D9-THC<br>TOTAL CBD* |        | 0.081%<br>10.201% | 0.810<br>101.998 |
| TOTAL CANNABINOIDS         |        | 12.051%           | 120.495          |