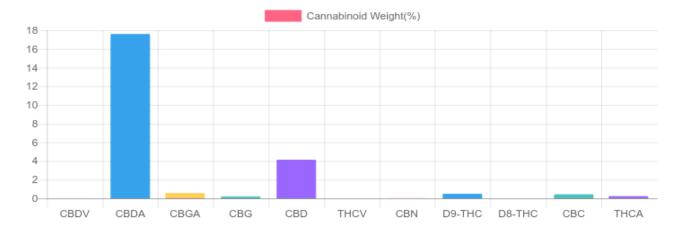

## **Cannabinoids Test**

| SSL SOP 400 <b>PREPARED</b> : 06/27/2019 21:37:01 |              | <b>UPLOADED:</b> 06/28/2019 12:02:27 |           |         |
|---------------------------------------------------|--------------|--------------------------------------|-----------|---------|
| cannabinoids                                      |              |                                      | weight(%) | mg/g    |
| DELTA-9-TETRAHYDR                                 | OCANNABINOL  | D9-THC                               | 0.490%    | 4.901   |
| TETRAHYDROCANNAI                                  | BINOLIC ACID | THCA                                 | 0.235%    | 2.355   |
| CANNABIDIOL                                       |              | CBD                                  | 4.134%    | 41.337  |
| CANNABIDIOLIC ACID                                |              | CBDA                                 | 17.595%   | 175.950 |
| CANNABIDIVARIN                                    |              | CBDV                                 | 0.012%    | 0.123   |
| CANNABICHROMENE                                   |              | CBC                                  | 0.428%    | 4.283   |
| CANNABINOL                                        |              | CBN                                  | 0.021%    | 0.210   |
| CANNABIGEROL                                      |              | CBG                                  | 0.203%    | 2.033   |
| CANNABIGEROLIC AC                                 | ID           | CBGA                                 | 0.553%    | 5.530   |
| DELTA-8-TETRAHYDR                                 | OCANNABINOL  | D8-THC                               | N/D       | N/D     |
| TETRAHYDROCANNAI                                  | BIVARIN      | THCV                                 | N/D       | N/D     |
| TOTAL D9-THC                                      |              |                                      | 0.490%    | 4.901   |
| TOTAL CBD*                                        |              |                                      | 19.565%   | 195.645 |
| TOTAL CANNABINOIDS                                | 3            |                                      | 23.671%   | 236.722 |