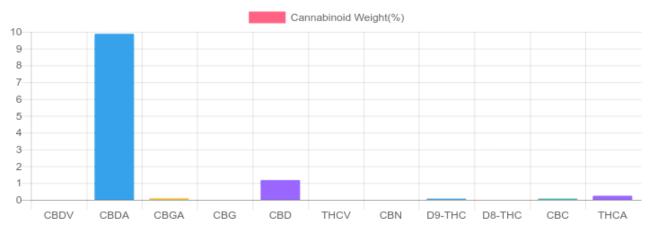

## **Cannabinoids Test**

SHIMADZU INTEGRATED UPLC-PDA

GSL SOP 400 **PREPARED**: 08/14/2019 21:30:56

UPLOADED: 08/15/2019 17:39:10

| Cannabinoids       | LOQ    | weight(%) | mg/g    |
|--------------------|--------|-----------|---------|
| D9-THC             | 10 PPM | 0.071%    | 0.711   |
| THCA               | 10 PPM | 0.242%    | 2.423   |
| CBD                | 10 PPM | 1.179%    | 11.794  |
| CBDA               | 20 PPM | 9.875%    | 98.746  |
| CBDV               | 20 PPM | N/D       | N/D     |
| CBC                | 10 PPM | 0.076%    | 0.756   |
| CBN                | 10 PPM | N/D       | N/D     |
| CBG                | 10 PPM | N/D       | N/D     |
| CBGA               | 20 PPM | 0.108%    | 1.081   |
| D8-THC             | 10 PPM | N/D       | N/D     |
| THCV               | 10 PPM | N/D       | N/D     |
| TOTAL D9-THC       |        | 0.071%    | 0.711   |
| TOTAL CBD*         |        | 9.839%    | 98.394  |
| TOTAL CANNABINOIDS |        | 11.551%   | 115.511 |

Reporting Limit 10 ppm

\*Total CBD = CBD + CBDA x 0.877

N/D - Not Detected, B/LOQ - Below Limit of Quantification

4001 SW 47th Avenue Suite 207 Davie, FL 33314 1-833-TEST-CBD info@greenscientificlabs.com