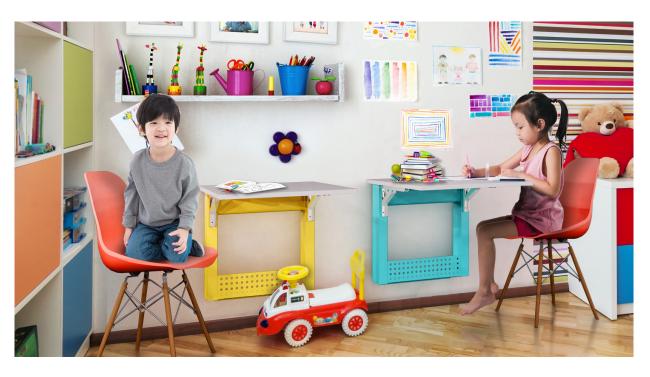

## **Space Table**

Save valuable floor space with Space Table, our wall mounted desk. Transform 2 feet of wall space into an efficient workspace. Space Table features a slim profile table complete with 2 power outlets, USB ports and tucked away storage space for power supplies, cables, and accessories when not in use. Manage cabling securely through integrated Cable Comb and routing grommets. Small enough to fit under a standard window this table is the ultimate compact tool in near zero-footprint versatility.

### **FEATURES**

- 1. Folding desk
- 2. 2 tamper-resistant AC receptacles AC 125V, 60Hzs
- 3. Fused 15A
- 4. 2 USB ports, DC 5V 2.1A each (10.5 watts)

- 5. Cable management comb and grommets
- 6. Cable enclosure, tooled entry
- 7. Durable 304 stainless-steel mechanism
- 8. Equipment basket with cable grommets

### SPACE TABLE