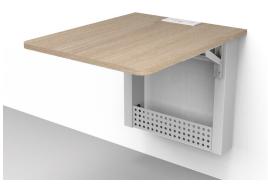

#### FRAME FINISH

Powder coated steel.

Dark Grey

White

Custom frame colors are available. Inquire for details.

Wood laminate.

Bright White RTF

Black Walnut White Oak

# **Pricing**

White Top

\$600

Oak Top

\$600

**Walnut Top** 