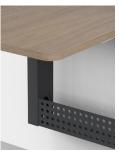

in Michigan.







### **FEATURES**

- 1. Folding desk
- 2. 2 tamper-resistant AC receptacles AC 125V, 60Hzs
- 3. Fused 15A
- 4. 2 USB ports, DC 5V 2.1A each (10.5 watts)

- 5. Cable management comb and grommets
- 6. Cable enclosure, tooled entry
- 7. Durable 304 stainless-steel mechanism
- 8. Equipment basket with cable grommets

### SPACE TABLE



## **Materials**

#### FRAME FINISH

Powder coated steel.





Dark Grey

White

Custom frame colors are available. Inquire for details.



Wood laminate.





Bright White RTF

Black Walnut White Oak









Folding brackets automatically lock when desk is pulled up. Depress levers on folding brackets to release desk lock.



**POWER OUTLET** 

Table includes a convenient power outlet with 2 tamperresistant AC receptacles and 2 USB ports.



**CABLE BASKET** 

Keep cables organized in the cable basket.



# **Specs**

## **DIMENSIONS**

| Desk Up |       | Desk Down |       |
|---------|-------|-----------|-------|
| Height  | 22.5" | Height    | 24.4" |
| Width   | 23.5" | Width     | 23.5" |
| Depth   | 28.6" | Depth     | 7"    |





# **Pricing**





White Top



\$600

Oak Top



\$600

**Walnut Top** 

### **ASSEMBLY**

Easy assembly in 15 minutes, mounts into one or two studs at any height, fits under windows if desired.

#### **Frame Color**

Select your frame color during checkout.

#### **Shipping**

Price includes shipping anywhere in the continental USA.

Order yours at hello@twofoldspaces.com







# **Get in touch**

hello@twofoldspaces.com