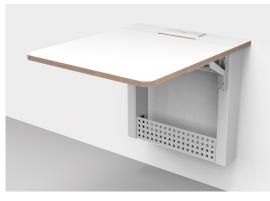

## **Space Table**

Save valuable floor space with Space Table, our wall mounted desk. Transform 2 feet of wall space into an efficient workspace. Space Table features a slim profile table complete with 2 power outlets, USB ports and tucked away storage space for power supplies, cables, and accessories when not in use. Manage cabling securely through integrated Cable Comb and routing grommets. Small enough to fit under a standard window this table is the ultimate compact tool in near zero-footprint versatility.

### **FEATURES**

- 1. Folding desk
- 2. 2 tamper-resistant AC receptacles AC 125V, 60Hzs
- 3. Fused 15A
- 4. 2 USB ports, DC 5V 2.1A each (10.5 watts)

- 5. Cable management comb and grommets
- 6. Cable enclosure, tooled entry
- 7. Durable 304 stainless-steel mechanism
- 8. Equipment basket with cable grommets

Folding brackets automatically lock when desk is pulled up. Depress levers on folding brackets to release desk lock.

**POWER OUTLET** 

Table includes a convenient power outlet with 2 tamperresistant AC receptacles and 2 USB ports.

**CABLE BASKET** 

Keep cables organized in the cable basket.