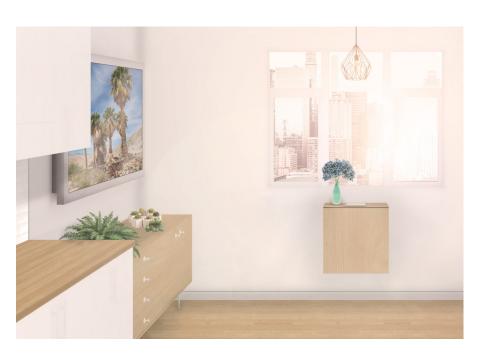

## **Space Table**

Save valuable floor space with Space Table, our wall mounted desk. Transform 2 feet of wall space into an efficient workspace. Space Table features a slim profile table complete with 2 power outlets, USB ports and tucked away storage space for power supplies, cables, and accessories when not in use. Manage cabling securely through integrated Cable Comb and routing grommets. Small enough to fit under a standard window this table is the ultimate compact tool in near zero-footprint versatility.

### **ASSEMBLY**

Easy assembly in 15 minutes, mounts into one or two studs at any height, fits under windows if desired.