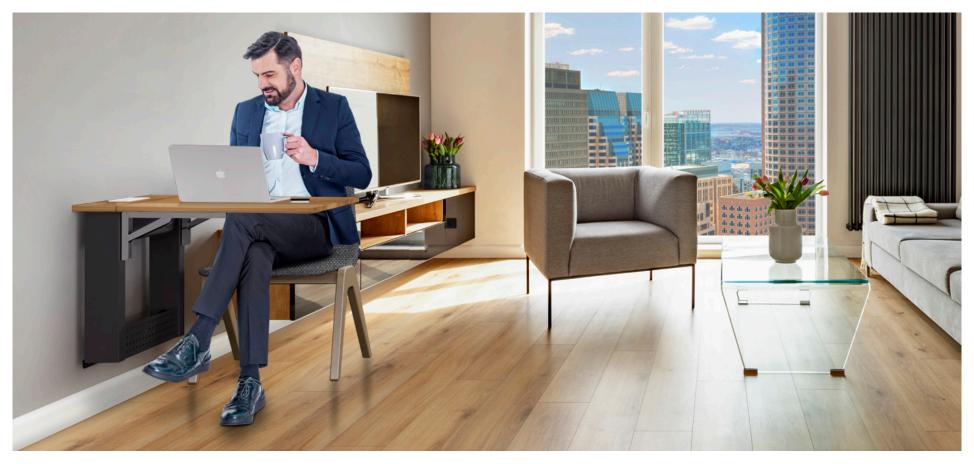

## **Space Table**

Save valuable floor space with Space Table, our wall mounted desk. Transform 2 feet of wall space into an efficient workspace. Space Table features a slim profile table complete with 2 power outlets, USB ports and tucked away storage space for power supplies, cables, and accessories when not in use. Manage cabling securely through integrated Cable Comb and routing grommets. Small enough to fit under a standard window this table is the ultimate compact tool in near zero-footprint versatility.

### **ASSEMBLY**

Easy assembly in 15 minutes, mounts into one or two studs at any height, fits under windows if desired.