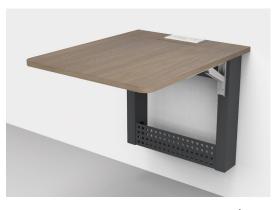

#### FRAME FINISH

Powder coated steel.

Dark Grey

White

Custom frame colors are available. Inquire for details.

Wood laminate.

Bright White RTF

Black Walnut White Oak

# **Pricing**

White Top

\$600

Oak Top

\$600

**Walnut Top** 