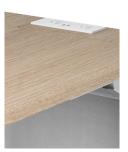

Folding brackets automatically lock when desk is pulled up. Depress levers on folding brackets to release desk lock.

**POWER OUTLET** 

Table includes a convenient power outlet with 2 tamperresistant AC receptacles and 2 USB ports.