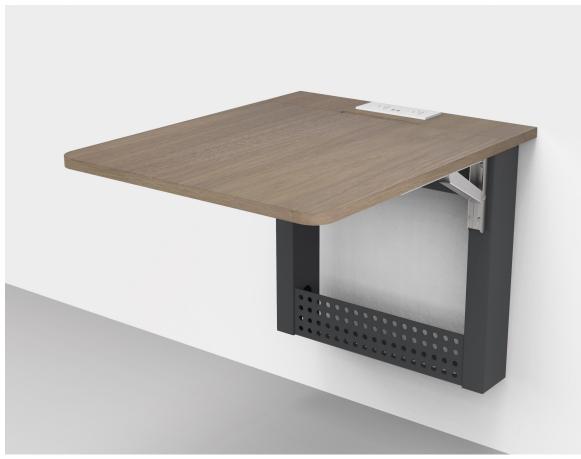

### **FEATURES**

- 1. Folding desk
- 2. 2 tamper-resistant AC receptacles AC 125V, 60Hzs
- 3. Fused 15A
- 4. 2 USB ports, DC 5V 2.1A each (10.5 watts)

- 5. Cable management comb and grommets
- 6. Cable enclosure, tooled entry
- 7. Durable 304 stainless-steel mechanism
- 8. Equipment basket with cable grommets

Folding brackets automatically lock when desk is pulled up. Depress levers on folding brackets to release desk lock.

**POWER OUTLET** 

Table includes a convenient power outlet with 2 tamperresistant AC receptacles and 2 USB ports.

**CABLE BASKET** 

Keep cables organized in the cable basket.