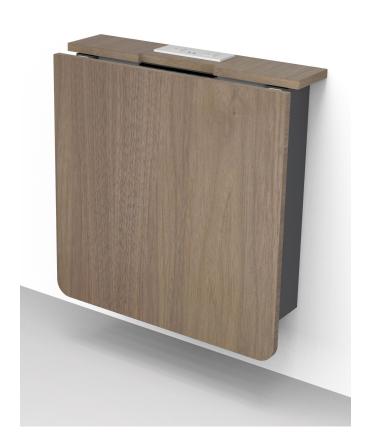

## **Space Table**

Save valuable floor space with Space Table, our wall mounted desk. Transform 2 feet of wall space into an efficient workspace. Space Table features a slim profile table complete with 2 power outlets, USB ports and tucked away storage space for power supplies, cables, and accessories when not in use. Manage cabling securely through integrated Cable Comb and routing grommets. Small enough to fit under a standard window this table is the ultimate compact tool in near zero-footprint versatility.

## **DIMENSIONS**

| Desk Up |       | Desk Down |       |
|---------|-------|-----------|-------|
| Height  | 22.5" | Height    | 24.4" |
| Width   | 23.5" | Width     | 23.5" |
| Depth   | 28.6" | Depth     | 7"    |