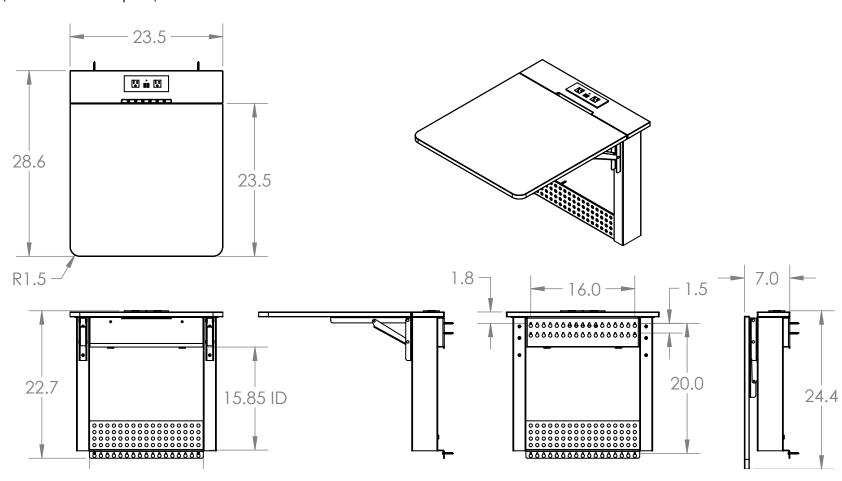

## **DIMENSIONS**

| Desk Up |       | Desk Down |       |
|---------|-------|-----------|-------|
| Height  | 22.5" | Height    | 24.4" |
| Width   | 23.5" | Width     | 23.5" |
| Depth   | 28.6" | Depth     | 7"    |