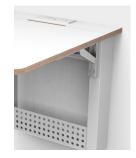

Folding brackets automatically lock when desk is pulled up. Depress levers on folding brackets to release desk lock.

**POWER OUTLET** 

Table includes a convenient power outlet with 2 tamperresistant AC receptacles and 2 USB ports.