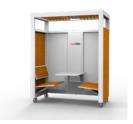

#### PLAZA SPACE FOR FOUR

The Place Space is also available in a four person version. With enough space for larger team meetings, built-in meeting rooms are a thing of the past.