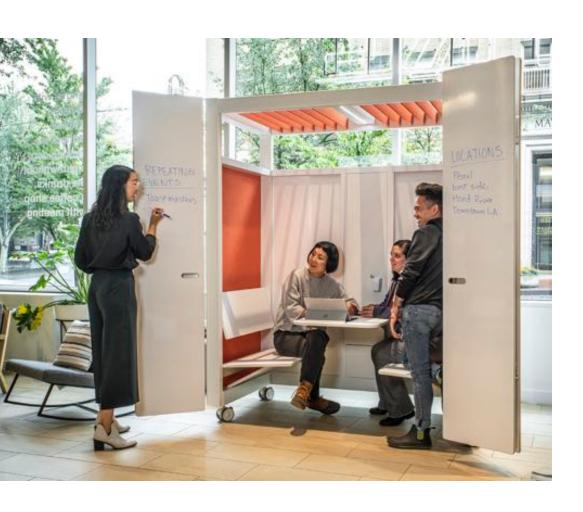

#### PLAZA SPACE FOR FOUR

The Place Space is also available in a four person version. With enough space for larger team meetings, built-in meeting rooms are a thing of the past.

#### **FULLY LOADED UNIT**

Plaza Space system provides the following options for both the two or four person unit:

- 1. Comfortable, bench-style seating with a large desk
- 2. Bi-fold doors
- 3. AV package (includes display, bi-directional arm, HDMI cable)
- 4. Wall panel choices include acoustic felt back wall, whiteboard wall panels, photography on any of the panels
- 5. Customized logo
- 6. Low-profile walls (no casters)