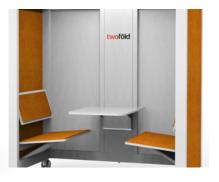

#### **BASE UNIT**

Our two person Plaza base unit and the four person unit include the following features:

- 1. Large, standing height desk
- 2. 2 USB and 2 regular outlets
- 3. Overhead light
- 4. Whiteboard back wall
- 5. Acoustic felt wall panels in Twofold orange (color # A46)
- 6. Magnetic middle (hang a pen holder from it, or notes, or anything you would like. It is your space)
- 7. Casters

#### **FULLY LOADED UNIT**

Plaza Space system provides the following options for both the two or four person unit:

- 1. Comfortable, bench-style seating with a large desk
- 2. Bi-fold doors
- 3. AV package (includes display, bi-directional arm, HDMI cable)
- 4. Wall panel choices include acoustic felt back wall, whiteboard wall panels, photography on any of the panels
- 5. Customized logo
- 6. Low-profile walls (no casters)

#### **FIXED SEATING**

Wide, comfortable benches and large table surface allow for maximum productivity.