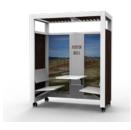

# **Plaza System**

Meet the Plaza Space, the first product in our Assembly collection. This highly configurable design maximizes the efficiency of space and responds easily to the changing needs of its users. Give new life to floor plans that require flexibility and productivity. Featuring an affordable base model for either two or four users and lots of options to make the Plaza just right for your space.

#### **BASE UNIT**

Our two person Plaza base unit and the four person unit include the following features:

- 1. Large, standing height desk
- 2. 2 USB and 2 regular outlets
- 3. Overhead light
- 4. Whiteboard back wall
- 5. Acoustic felt wall panels in Twofold orange (color # A46)
- 6. Magnetic middle (hang a pen holder from it, or notes, or anything you would like. It is your space)
- 7. Casters

#### **FULLY LOADED UNIT**

Plaza Space system provides the following options for both the two or four person unit:

- 1. Comfortable, bench-style seating with a large desk
- 2. Bi-fold doors
- 3. AV package (includes display, bi-directional arm, HDMI cable)
- 4. Wall panel choices include acoustic felt back wall, whiteboard wall panels, photography on any of the panels
- 5. Customized logo
- 6. Low-profile walls (no casters)