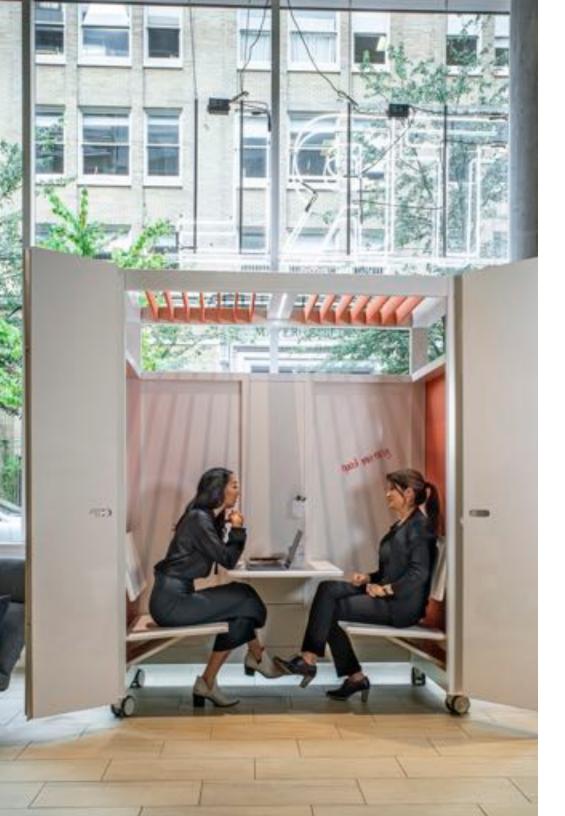

# **Plaza System**

Meet the Plaza Space, the first product in our Assembly collection. This highly configurable design maximizes the efficiency of space and responds easily to the changing needs of its users. Give new life to floor plans that require flexibility and productivity. Featuring an affordable base model for either two or four users and lots of options to make the Plaza just right for your space.

#### **BASE UNIT**

Our two person Plaza base unit and the four person unit include the following features:

- 1. Large, standing height desk
- 2. 2 USB and 2 regular outlets
- 3. Overhead light
- 4. Whiteboard back wall
- 5. Acoustic felt wall panels in Twofold orange (color # A46)
- 6. Magnetic middle (hang a pen holder from it, or notes, or anything you would like. It is your space)
- 7. Casters

#### **FULLY LOADED UNIT**

Plaza Space system provides the following options for both the two or four person unit:

- 1. Comfortable, bench-style seating with a large desk
- 2. Bi-fold doors
- 3. AV package (includes display, bi-directional arm, HDMI cable)
- 4. Wall panel choices include acoustic felt back wall, whiteboard wall panels, photography on any of the panels
- 5. Customized logo
- 6. Low-profile walls (no casters)