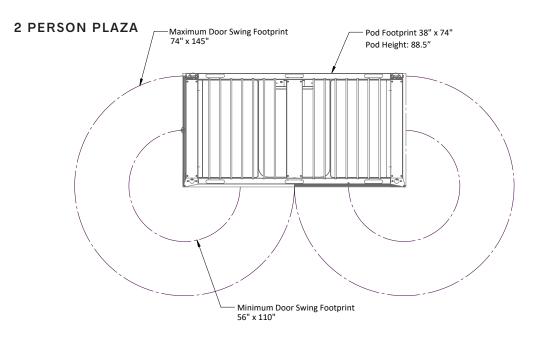

# **Plaza System**

Meet the Plaza Space, the first product in our Assembly collection. This highly configurable design maximizes the efficiency of space and responds easily to the changing needs of its users. Give new life to floor plans that require flexibility and productivity. Featuring an affordable base model for either two or four users and lots of options to make the Plaza just right for your space.

#### PLAZA SPACE FOR FOUR

The Place Space is also available in a four person version. With enough space for larger team meetings, built-in meeting rooms are a thing of the past.