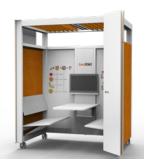

# **Plaza System**

Meet the Plaza Space, the first product in our Assembly collection. This highly configurable design maximizes the efficiency of space and responds easily to the changing needs of its users. Give new life to floor plans that require flexibility and productivity. Featuring an affordable base model for either two or four users and lots of options to make the Plaza just right for your space.

#### **BASE UNIT**

Our two person Plaza base unit and the four person unit include the following features:

- 1. Large, standing height desk
- 2. 2 USB and 2 regular outlets
- 3. Overhead light
- 4. Whiteboard back wall
- 5. Acoustic felt wall panels in Twofold orange (color # A46)
- 6. Magnetic middle (hang a pen holder from it, or notes, or anything you would like. It is your space)
- 7. Casters

#### **FULLY LOADED UNIT**

Plaza Space system provides the following options for both the two or four person unit:

- 1. Comfortable, bench-style seating with a large desk
- 2. Bi-fold doors
- 3. AV package (includes display, bi-directional arm, HDMI cable)
- 4. Wall panel choices include acoustic felt back wall, whiteboard wall panels, photography on any of the panels
- 5. Customized logo
- 6. Low-profile walls (no casters)