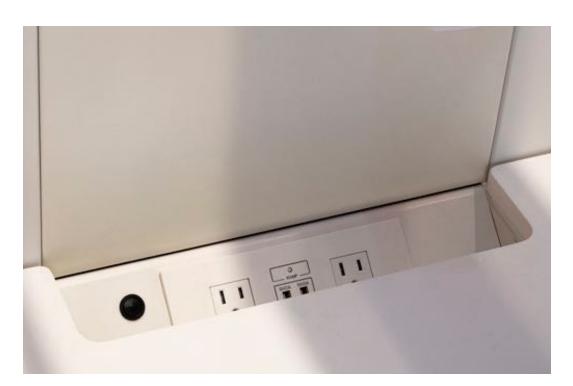

#### **BASE UNIT**

Our two person Plaza base unit and the four person unit include the following features:

- 1. Large, standing height desk
- 2. 2 USB and 2 regular outlets
- 3. Overhead light
- 4. Whiteboard back wall
- 5. Acoustic felt wall panels in Twofold orange (color # A46)
- 6. Magnetic middle (hang a pen holder from it, or notes, or anything you would like. It is your space)
- 7. Casters