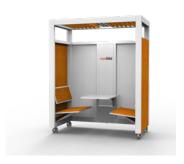

#### **BASE UNIT**

Our two person Plaza base unit and the four person unit include the following features:

- 1. Large, standing height desk
- 2. 2 USB and 2 regular outlets
- 3. Overhead light
- 4. Whiteboard back wall
- 5. Acoustic felt wall panels in Twofold orange (color # A46)
- 6. Magnetic middle (hang a pen holder from it, or notes, or anything you would like. It is your space)
- 7. Casters

#### **FULLY LOADED UNIT**

Plaza Space system provides the following options for both the two or four person unit:

- 1. Comfortable, bench-style seating with a large desk
- 2. Bi-fold doors
- 3. AV package (includes display, bi-directional arm, HDMI cable)
- 4. Wall panel choices include acoustic felt back wall, whiteboard wall panels, photography on any of the panels
- 5. Customized logo
- 6. Low-profile walls (no casters)

#### **FIXED SEATING**

Wide, comfortable benches and large table surface allow for maximum productivity.