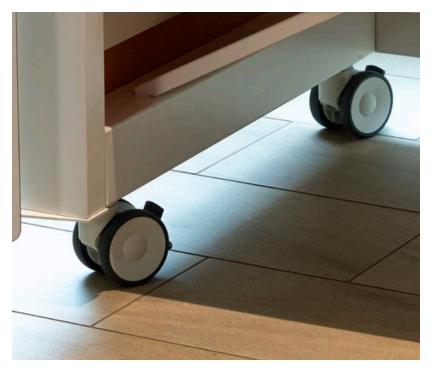

#### **BASE UNIT**

Our two person Plaza base unit and the four person unit include the following features:

- 1. Large, standing height desk
- 2. 2 USB and 2 regular outlets
- 3. Overhead light
- 4. Whiteboard back wall
- 5. Acoustic felt wall panels in Twofold orange (color # A46)
- 6. Magnetic middle (hang a pen holder from it, or notes, or anything you would like. It is your space)
- 7. Casters

#### LOW PROFILE WALLS

Make your Plaza Space stationary by choosing the low profile walls option without casters.