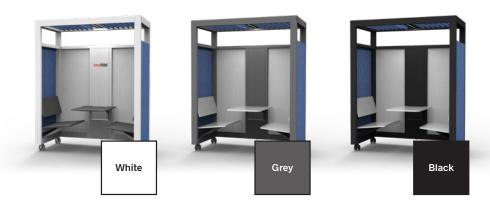

#### **FRAME COLOR**

Choose from three neutral tones that compliment most office decors. Other colors are available. Inquire for details.

### **Order Sheet**

PLAZA POD

| HOW MANY?                                                            | White                                                          |        | Grey                                                          | Black                 |
|----------------------------------------------------------------------|----------------------------------------------------------------|--------|---------------------------------------------------------------|-----------------------|
| FRAME COLOR                                                          | White                                                          | ☐ Gray | Black                                                         | Custom *              |
| CEILING COLOR                                                        | White                                                          | Gray   | Black                                                         | Custom*               |
| BACK WALL  Acoustic Felt Panel color No Custom* Whiteboard Graphics* | Name                                                           | A      | WALLS  coustic Felt Panel color No Custom* hiteboard raphics* | Name                  |
| FRONT DOORS                                                          | □ No Doors                                                     |        | Whiteboard*                                                   | Graphics*             |
| PROFILE  With Casters  Low Profile* (no casters)                     | DESK / SEATING  Zero Footprint Package*  Fixed*  Seating Pads* |        |                                                               | A/V PACKAGE  Yes*  No |