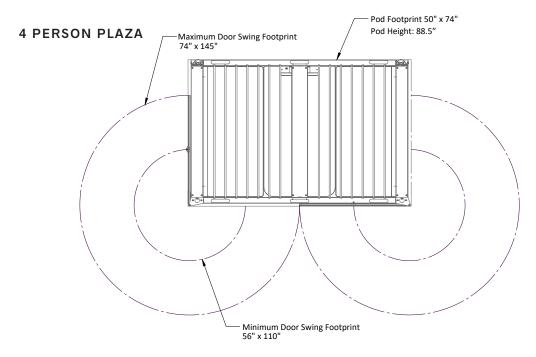

#### PLAZA SPACE FOR FOUR

The Place Space is also available in a four person version. With enough space for larger team meetings, built-in meeting rooms are a thing of the past.