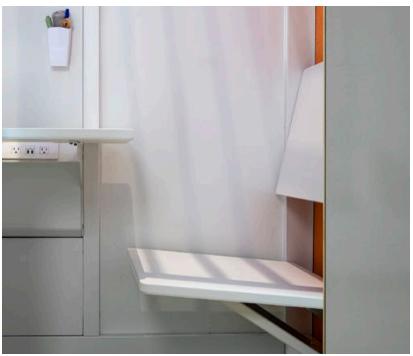

#### **BASE UNIT**

Our two person Plaza base unit and the four person unit include the following features:

- 1. Large, standing height desk
- 2. 2 USB and 2 regular outlets
- 3. Overhead light
- 4. Whiteboard back wall
- 5. Acoustic felt wall panels in Twofold orange (color # A46)
- 6. Magnetic middle (hang a pen holder from it, or notes, or anything you would like. It is your space)
- 7. Casters

#### **FULLY LOADED UNIT**

Plaza Space system provides the following options for both the two or four person unit:

- 1. Comfortable, bench-style seating with a large desk
- 2. Bi-fold doors
- 3. AV package (includes display, bi-directional arm, HDMI cable)
- 4. Wall panel choices include acoustic felt back wall, whiteboard wall panels, photography on any of the panels
- 5. Customized logo
- 6. Low-profile walls (no casters)

#### ZERO FOOTPRINT SEATING

Comfortable and low profile, our fold away option disappears into the wall when not in use.