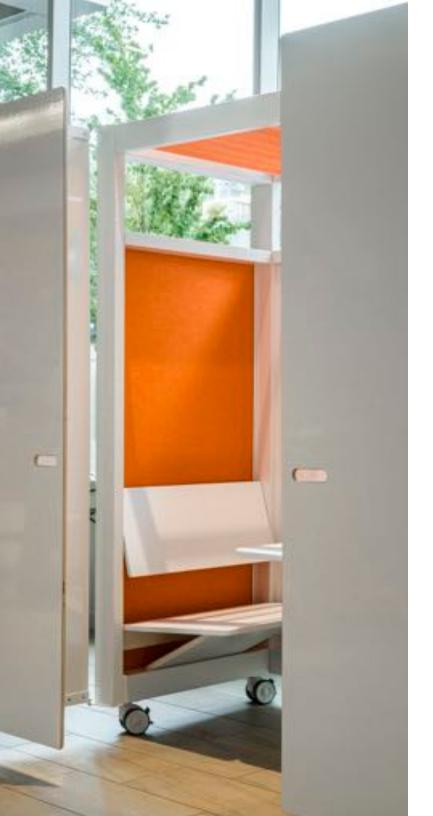

# **Plaza System**

Meet the Plaza Space, the first product in our Assembly collection. This highly configurable design maximizes the efficiency of space and responds easily to the changing needs of its users. Give new life to floor plans that require flexibility and productivity. Featuring an affordable base model for either two or four users and lots of options to make the Plaza just right for your space.

#### **BASE UNIT**

Our two person Plaza base unit and the four person unit include the following features:

- 1. Large, standing height desk
- 2. 2 USB and 2 regular outlets
- 3. Overhead light
- 4. Whiteboard back wall
- 5. Acoustic felt wall panels in Twofold orange (color # A46)
- 6. Magnetic middle (hang a pen holder from it, or notes, or anything you would like. It is your space)
- 7. Casters

#### **FULLY LOADED UNIT**

Plaza Space system provides the following options for both the two or four person unit:

- 1. Comfortable, bench-style seating with a large desk
- 2. Bi-fold doors
- 3. AV package (includes display, bi-directional arm, HDMI cable)
- 4. Wall panel choices include acoustic felt back wall, whiteboard wall panels, photography on any of the panels
- 5. Customized logo
- 6. Low-profile walls (no casters)