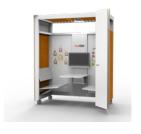

# **Plaza System**

Meet the Plaza Space, the first product in our Assembly collection. This highly configurable design maximizes the efficiency of space and responds easily to the changing needs of its users. Give new life to floor plans that require flexibility and productivity. Featuring an affordable base model for either two or four users and lots of options to make the Plaza just right for your space.

#### **BASE UNIT**

Our two person Plaza base unit and the four person unit include the following features:

- 1. Large, standing height desk
- 2. 2 USB and 2 regular outlets
- 3. Overhead light
- 4. Whiteboard back wall
- 5. Acoustic felt wall panels in Twofold orange (color # A46)
- 6. Magnetic middle (hang a pen holder from it, or notes, or anything you would like. It is your space)
- 7. Casters

#### **FULLY LOADED UNIT**

Plaza Space system provides the following options for both the two or four person unit:

- 1. Comfortable, bench-style seating with a large desk
- 2. Bi-fold doors
- 3. AV package (includes display, bi-directional arm, HDMI cable)
- 4. Wall panel choices include acoustic felt back wall, whiteboard wall panels, photography on any of the panels
- 5. Customized logo
- 6. Low-profile walls (no casters)