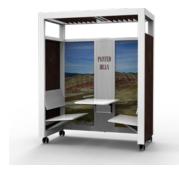

# **Plaza System**

Meet the Plaza Space, the first product in our Assembly collection. This highly configurable design maximizes the efficiency of space and responds easily to the changing needs of its users. Give new life to floor plans that require flexibility and productivity. Featuring an affordable base model for either two or four users and lots of options to make the Plaza just right for your space.

#### PLAZA SPACE FOR FOUR

The Place Space is also available in a four person version. With enough space for larger team meetings, built-in meeting rooms are a thing of the past.