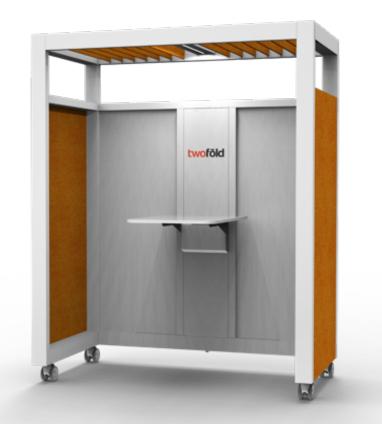

# **Plaza System**

Meet the Plaza Space, the first product in our Assembly collection. This highly configurable design maximizes the efficiency of space and responds easily to the changing needs of its users. Give new life to floor plans that require flexibility and productivity. Featuring an affordable base model for either two or four users and lots of options to make the Plaza just right for your space.

#### **BASE UNIT**

Our two person Plaza base unit and the four person unit include the following features:

- 1. Large, standing height desk
- 2. 2 USB and 2 regular outlets
- 3. Overhead light
- 4. Whiteboard back wall
- 5. Acoustic felt wall panels in Twofold orange (color # A46)
- 6. Magnetic middle (hang a pen holder from it, or notes, or anything you would like. It is your space)
- 7. Casters