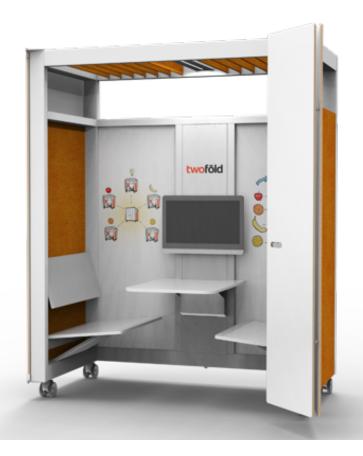

#### **FULLY LOADED UNIT**

Plaza Space system provides the following options for both the two or four person unit:

- 1. Comfortable, bench-style seating with a large desk
- 2. Bi-fold doors
- 3. AV package (includes display, bi-directional arm, HDMI cable)
- 4. Wall panel choices include acoustic felt back wall, whiteboard wall panels, photography on any of the panels
- 5. Customized logo
- 6. Low-profile walls (no casters)

#### **AV Package**

Includes display, bi-directional arm, HDMI cable.