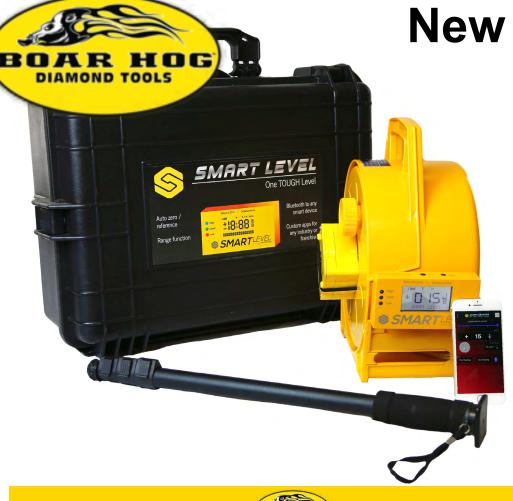

# SKU: SL-200-10-1-1

We are a new vendor to with a unique addition to your sales arsenal!

Smart level does everything a laser does and much more, easier and faster.

There is no setup time. Just set the reel on its side and as quickly as you can walk and set the readout down you have a valid reading. No clear line of sight needed- works around or behind obstructions. One man operation.

The readings are displayed and stored in the app which comes free with the Smart Level purchase and can easily be emailed direct from the job site anywhere in the world.

513-609-4005 • **boarhogtools.com** 

No Math. The readings are calculated for you in either inches, fractions, tenths, metric, even engineering scale- feet above sea level. No addition or subtraction as with a laser and story pole.

Advanced functions include- % of Slope, Range where you set the acceptable tolerance and have audible and light indications as well as the readings, save photos and comments with your readings with the press of a button, and more.