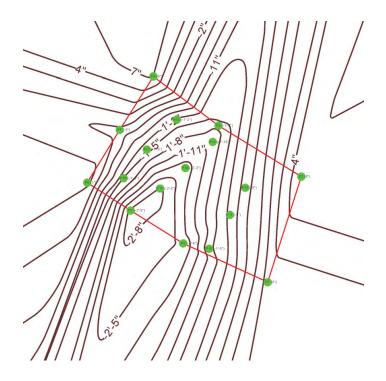

| Points         |             |            |            |
|----------------|-------------|------------|------------|
| P1             | X: 0 5/8"   | Y: -6 3/8" | Z: 0 1/16" |
| P2             | X: 20 9/16" | Y: -5"     | Z: 3 7/16" |
| Р3             | X: 20 3/8"  | Y: 5"      | Z: 6 9/16" |
| P4             | X: 0 1/4"   | Y: 2 1/8"  | Z: 0 1/16" |
| Lengths        |             |            |            |
| P1-P2 20 1/16" |             | ı          | 16.8%      |

3D Terrain and Structure Mapping. No other instrument on the market can create a true X,Y,Z formatted survey in real time on the job site. Perfect for upload into CAD\*. \*CAD programs not included.