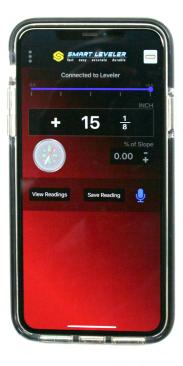

The readings are displayed and stored in the app which comes free with the Smart Level purchase and can easily be emailed direct from the job site anywhere in the world.

513-609-4005 • **boarhogtools.com** 

No Math. The readings are calculated for you in either inches, fractions, tenths, metric, even engineering scale- feet above sea level. No addition or subtraction as with a laser and story pole.

Advanced functions include- % of Slope, Range where you set the acceptable tolerance and have audible and light indications as well as the readings, save photos and comments with your readings with the press of a button, and more.