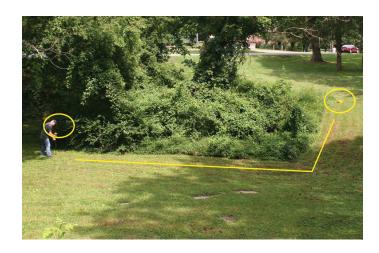

3D Terrain and Structure Mapping. No other instrument on the market can create a true X,Y,Z formatted survey in real time on the job site. Perfect for upload into CAD\*. \*CAD programs not included.