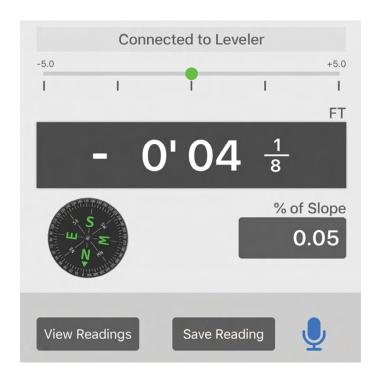

The readings are displayed and stored in the app which comes free with the Smart Level purchase and can easily be emailed direct from the job site anywhere in the world.

513-609-4005 • **boarhogtools.com** 

No Math. The readings are calculated for you in either inches, fractions, tenths, metric, even engineering scale- feet above sea level. No addition or subtraction as with a laser and story pole.

Advanced functions include- % of Slope, Range where you set the acceptable tolerance and have audible and light indications as well as the readings, save photos and comments with your readings with the press of a button, and more.