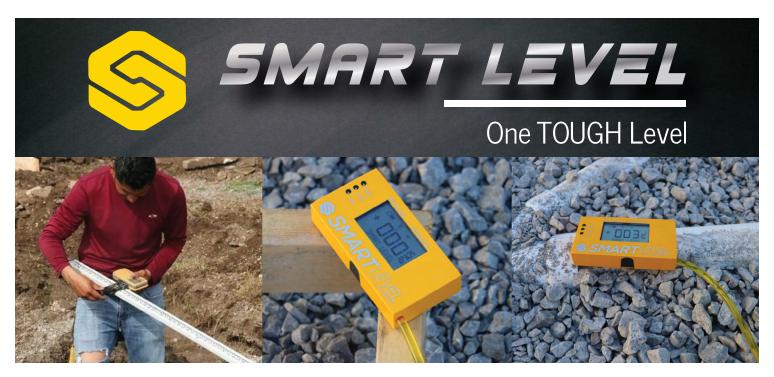

# SKU: SL-200-10-1-1

We are a new vendor to with a unique addition to your sales arsenal!

Smart level does everything a laser does and much more, easier and faster.

There is no setup time. Just set the reel on its side and as quickly as you can walk and set the readout down you have a valid reading. No clear line of sight needed- works around or behind obstructions. One man operation.

No Math. The readings are calculated for you in either inches, fractions, tenths, metric, even engineering scale- feet above sea level. No addition or subtraction as with a laser and story pole.

Advanced functions include- % of Slope, Range where you set the acceptable tolerance and have audible and light indications as well as the readings, save photos and comments with your readings with the press of a button, and more.