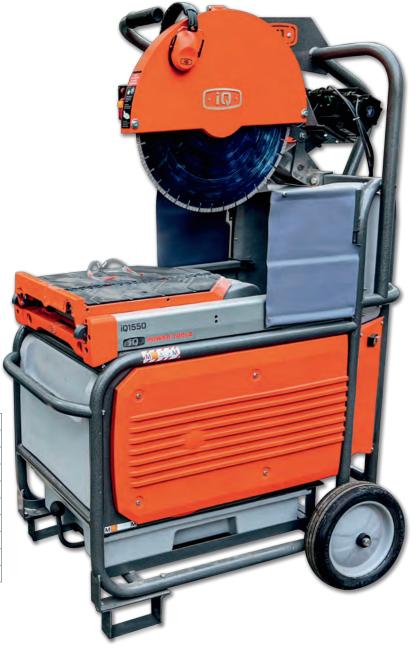

#### **SPECS**

- Powerful 230v Super Duty 4000 Watt Saw Motor & 3000 Watt Vac Motor
- Cutting capacity of traditional 20" masonry saws
- Auto Spin, Durabond Filter

| VOLTAGE                 | 230V                   |
|-------------------------|------------------------|
| TOTAL SYSTEM WATTS      | 7000 W                 |
| SAW MOTOR WATTS         | 4000 W                 |
| VAC MOTOR WATTS         | 3000 W                 |
| SAW WEIGHT              | 380 LBS                |
| BLADE SIZE              | Q-Drive 21.5"Blade     |
| FILTER TYPE             | iQ Dura Bond Cartridge |
| CUTTING CAPACITY        | 8" HEIGHT X 16" LENGTH |
| EFFECTIVE DUST CAPACITY | 75 LBS                 |
| SAW DIMENSIONS          | 32" W X 67" H X 51" L  |
|                         |                        |

### **PORTABILITY**

Built on wheels with a large stand, the iQ1550° is easy to transport and set up in small spaces with no water source required.

Changing the industry one innovative tool at a time.

# **PORTABILITY LIKE NO OTHER SAW**

- Easy to break down and transport
- No water required
- Heavy duty wheelsTwo carrying points (Forklift + Crane)