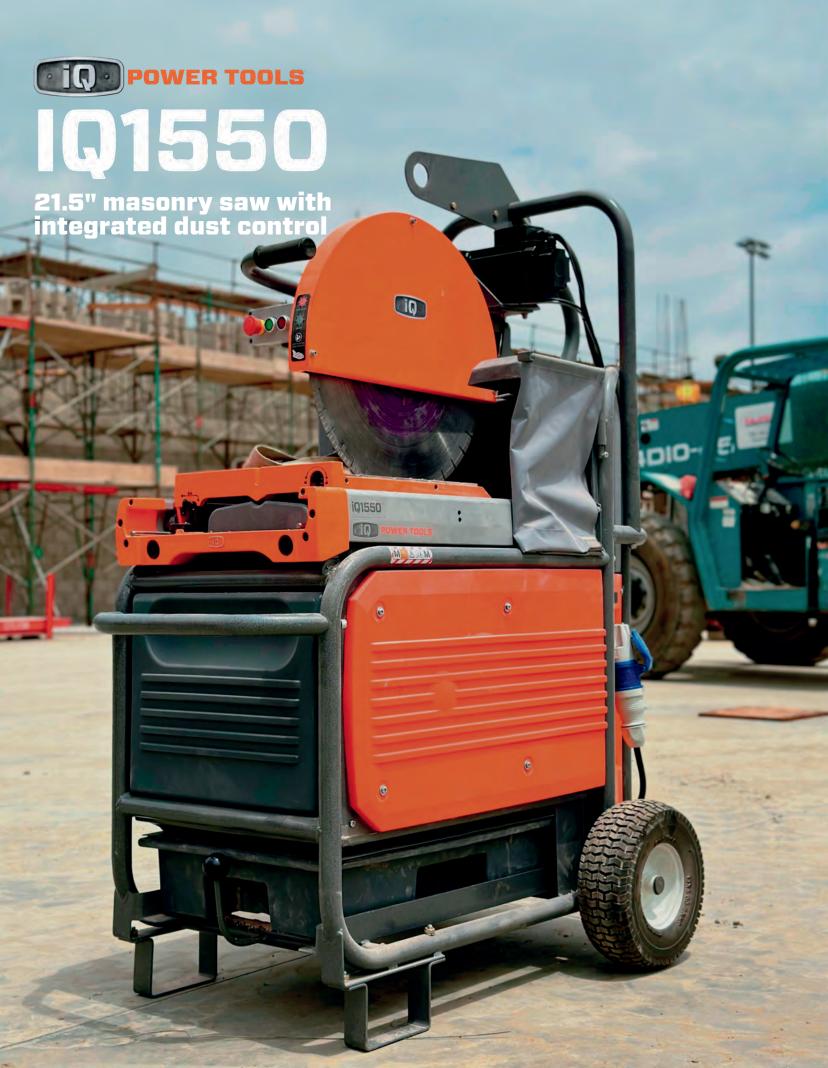

#### NO WATER. NO MESS. NO PROBLEM.

Introducing the iQ1550<sup>TM</sup>, 21.5" Dry cut masonry saw with integrated dust control. Designed for professional contractors to eliminate the problems with cutting wet. This saw saves you time and increases your profitability while maintaining a safe, dust-free work environment.

#### **SPECS**

- Powerful 230v Super Duty 4000 Watt Saw Motor & 3000 Watt Vac Motor
- Cutting capacity of traditional 20" masonry saws
- Auto Spin, Durabond Filter

| VOLTAGE                 | 230V                   |
|-------------------------|------------------------|
| TOTAL SYSTEM WATTS      | 7000 W                 |
| SAW MOTOR WATTS         | 4000 W                 |
| VAC MOTOR WATTS         | 3000 W                 |
| SAW WEIGHT              | 380 LBS                |
| BLADE SIZE              | Q-Drive 21.5"Blade     |
| FILTER TYPE             | iQ Dura Bond Cartridge |
| CUTTING CAPACITY        | 8" HEIGHT X 16" LENGTH |
| EFFECTIVE DUST CAPACITY | 75 LBS                 |
| SAW DIMENSIONS          | 32" W X 67" H X 51" L  |
|                         |                        |

### **PORTABILITY**

Built on wheels with a large stand, the iQ1550° is easy to transport and set up in small spaces with no water source required.

Changing the industry one innovative tool at a time.