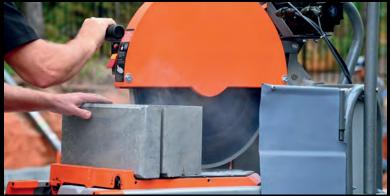

#### NO WATER. NO MESS. NO PROBLEM.

Introducing the iQ1550<sup>TM</sup>, 21.5" Dry cut masonry saw with integrated dust control. Designed for professional contractors to eliminate the problems with cutting wet. This saw saves you time and increases your profitability while maintaining a safe, dust-free work environment.

# Cut tile **DRY** inside or outside.

#### **PERFORMANCE**

Cut clean, efficient and precise, with no water, no slurry and virtually no heat—even with hard materials.

#### **JOB VERSATILITY**

With a 21.5" blade, and full width table, the iQ1550® can handle even the trickiest and most technical tile jobs.

# **ENHANCED PERFORMANCE**

- 8 inch depth of cut
- Capable to make plunge cuts and score cuts with effective dust capture
- · Cut large-format stone
- Heavy duty 4000 watt saw motor for precise smooth cutting