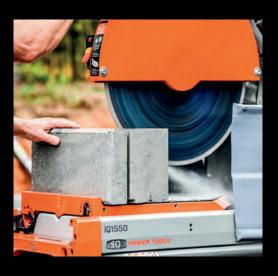

#### NO WATER. NO MESS. NO PROBLEM.

Introducing the iQ1550<sup>TM</sup>, 21.5" Dry cut masonry saw with integrated dust control. Designed for professional contractors to eliminate the problems with cutting wet. This saw saves you time and increases your profitability while maintaining a safe, dust-free work environment.

#### **PERFORMANCE**

Cut clean, efficient and precise, with no water, no slurry and virtually no heat—even with hard materials.

# **ENHANCED PERFORMANCE**

- 8 inch depth of cut
- Capable to make plunge cuts and score cuts with effective dust capture
- · Cut large-format stone
- Heavy duty 4000 watt saw motor for precise smooth cutting