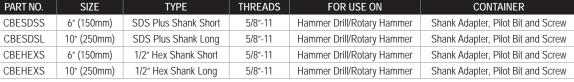

## CORE BIT EXTENDER

- Convert Your Rotary/Hammer Drill With The SDS-Plus Fitting Into A Core Drill With A 5/8"-11 Thread
- Extend Reach In Hard To Access Areas
- Effortlessly Switch Between Accessories And Sizes
- Made With High Strength Steel
- Perfect For Thick Materials Such As Cutting Through Concrete, Brick, Pavers, Stone, And More
- Compatible With Diamond-Tipped Core Bits For Dry Coring To Extend The Reach
- \*Must Be Used Without Percussion of Rotary Hammer/Hammer Drill