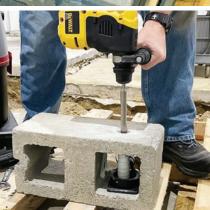

## CORE BIT EXTENDER

- Convert Your Rotary/Hammer Drill With The SDS-Plus Fitting Into A Core Drill With A 5/8"-11 Thread
- Extend Reach In Hard To Access Areas
- Effortlessly Switch Between Accessories And Sizes
- Made With High Strength Steel
- Perfect For Thick Materials Such As Cutting Through Concrete, Brick, Pavers, Stone, And More
- Compatible With Diamond-Tipped Core Bits For Dry Coring To Extend The Reach
- \*Must Be Used Without Percussion of Rotary Hammer/Hammer Drill