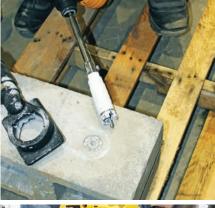

## CORE BIT EXTENDER

- Convert Your Rotary/Hammer Drill With The SDS-Plus Fitting Into A Core Drill With A 5/8"-11 Thread
- Extend Reach In Hard To Access Areas
- Effortlessly Switch Between Accessories And Sizes
- Made With High Strength Steel
- Perfect For Thick Materials Such As Cutting Through Concrete, Brick, Pavers, Stone, And More
- Compatible With Diamond-Tipped Core Bits For Dry Coring To Extend The Reach
- \*Must Be Used Without Percussion of Rotary Hammer/Hammer Drill