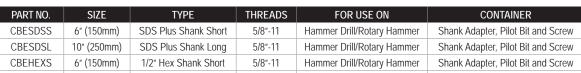

## CORE BIT EXTENDER

- Convert Your Rotary/Hammer Drill With The SDS-Plus Fitting Into A Core Drill With A 5/8"-11 Thread
- Extend Reach In Hard To Access Areas
- Effortlessly Switch Between Accessories And Sizes
- Made With High Strength Steel
- Perfect For Thick Materials Such As Cutting Through Concrete, Brick, Pavers, Stone, And More
- Compatible With Diamond-Tipped Core Bits For Dry Coring To Extend The Reach
- \*Must Be Used Without Percussion of Rotary Hammer/Hammer Drill