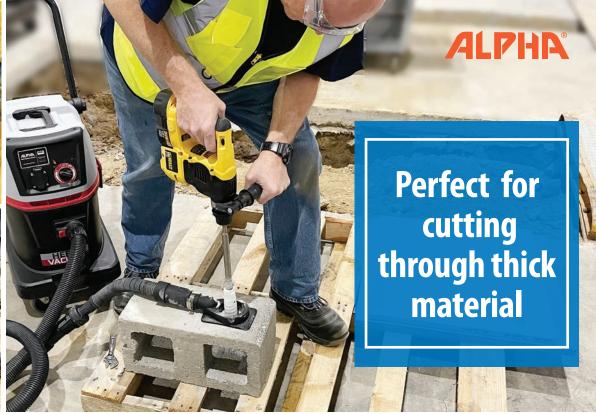

## CORE BIT EXTENDER

- Convert Your Rotary/Hammer Drill With The SDS-Plus Fitting Into A Core Drill With A 5/8"-11 Thread
- Extend Reach In Hard To Access Areas
- Effortlessly Switch Between Accessories And Sizes
- Made With High Strength Steel
- Perfect For Thick Materials Such As Cutting Through Concrete, Brick, Pavers, Stone, And More
- Compatible With Diamond-Tipped Core Bits For Dry Coring To Extend The Reach
- \*Must Be Used Without Percussion of Rotary Hammer/Hammer Drill