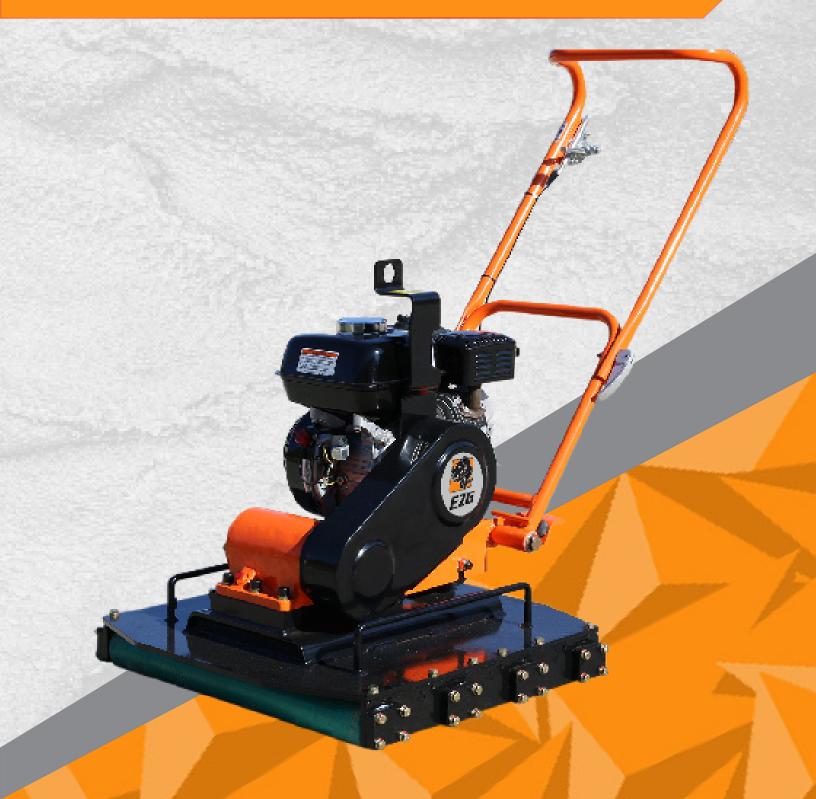

## VIBRATORY ROLLER PAVER COMPACTOR

- Folding handle for transport and storage convenience. The handle then acts as engine protection during transport.
- 2 Durable rack and pinion throttle lever. Very smooth operation and stay-in-place settings. This lever is repairable thereby reducing maintenance costs.
- 3 HONDA GX160, a proven, dependable power source
- Rubber coated rollers protect the pavers. Smooth travel over the pavers without chipping the corners and scuffing the paver surface
- 5 Lifting handles for easy loading and unloading.
- 6 Included lifting bail provides a secure lifting point.