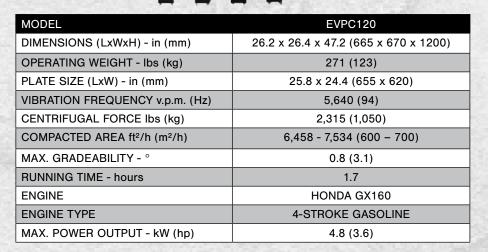

## VIBRATORY ROLLER PAVER COMPACTOR

- Folding handle for transport and storage convenience. The handle then acts as engine protection during transport.
- 2 Durable rack and pinion throttle lever. Very smooth operation and stay-in-place settings. This lever is repairable thereby reducing maintenance costs.
- 3 HONDA GX160, a proven, dependable power source
- Rubber coated rollers protect the pavers. Smooth travel over the pavers without chipping the corners and scuffing the paver surface
- 5 Lifting handles for easy loading and unloading.
- 6 Included lifting bail provides a secure lifting point.