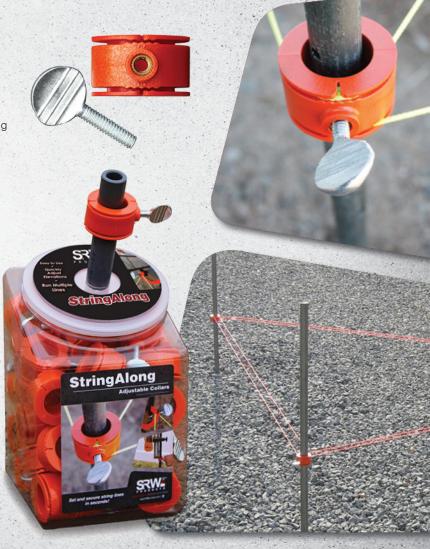

## StringAlong

HIGH VISIBILITY

From a Distance Unlike Pencil Marks

**EASYTO USE** 

**Run Multiple Lines in Seconds** 

QUICKLY

**Raise or Lower Elevations** 

The SRW Products StringAlong collar makes raising and lowering elevations easy. It contains small teeth and a lock notch to ensure a tight string line. These collars are easily visible from a distance, unlike pencil marks and is built to last! Pair with StringAlong Stakes for best results. The unique retail display is built and suitable for counter tops.

## **Benefits**

- Take down the line and put it back up without measuring
- Ability to create three to four different lines from different directions at one time
- It's built to last from nylon with a brass insert and zinc coated thumbscrew
- ► Fits all round stakes up to 1"