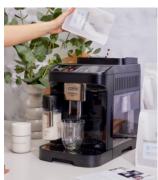

   a barista automatically dosing
   and tamping to guarantee optimal
   infusion pressure of 9-12 bar for
   the ultimate extraction.
- Precise control of brewing temperature between 88-96° to suit all varieties of coffee.
- Automatic Milk texturing with the new 220ml LatteCrema system.
   Mixes steam and milk at the right proportions to create creamy textured milk at the touch of a button. Three in-built sensors to detect the carafe and milk level, an auto clean function and dishwasher safe parts.
- Recipe personalisation has never been easier: Choose from short, medium or long. Enjoy a strong, medium or mild aroma (strength).
   Adjustable temperature to low, medium or hot.
- Simple to clean and maintain –
  machine will automatically rinse
  on start-up and shut down, and
  alerts when descaling is required.
  All parts are easily disassembled
  to allow for cleaning.
- Auto-Off setting customisable from 15mins to 3hours plus energy saver mode.