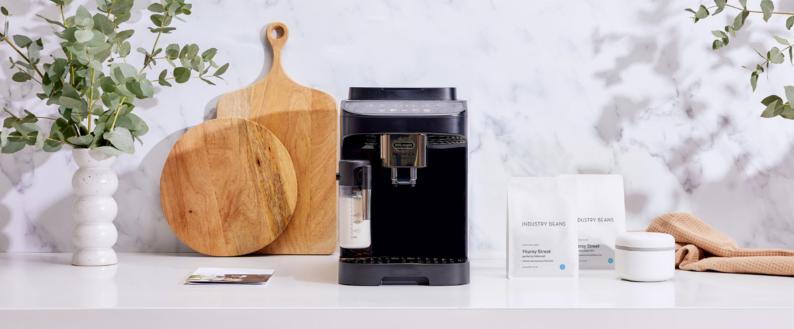

## Magnifica Evo

## **Fully Automatic**

- Modern styling and black matt finishing with metal details.
- Built-in conical steel grinder with 13 grind settings.
- 250g Bean Hopper and separate pre-ground coffee dispenser.
- Internal brewing unit replicates

   a barista automatically dosing
   and tamping to guarantee optimal
   infusion pressure of 9-12 bar for
   the ultimate extraction.
- Precise control of brewing temperature between 88-96° to suit all varieties of coffee.
- Automatic Milk texturing with the new 220ml LatteCrema system.
   Mixes steam and milk at the right proportions to create creamy textured milk at the touch of a button. Three in-built sensors to detect the carafe and milk level, an auto clean function and dishwasher safe parts.
- Recipe personalisation has never been easier: Choose from short, medium or long. Enjoy a strong, medium or mild aroma (strength).
   Adjustable temperature to low, medium or hot.
- Simple to clean and maintain –
  machine will automatically rinse
  on start-up and shut down, and
  alerts when descaling is required.
  All parts are easily disassembled
  to allow for cleaning.
- Auto-Off setting customisable from 15mins to 3hours plus energy saver mode.