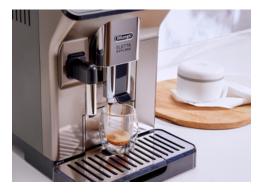

#### Create Hot and Iced Coffees

Innovative new LatteCrema Cool consistently textures velvety cold milk froth at 20C, creating delicious hot and iced coffee beverages.

#### Explore the Widest Recipe Menu

Enjoy a wide variety of over 40 onetouch hot & iced coffee, milk, and togo recipes, easily programmable to your taste and with 4 user profiles for individually tailored drinks.