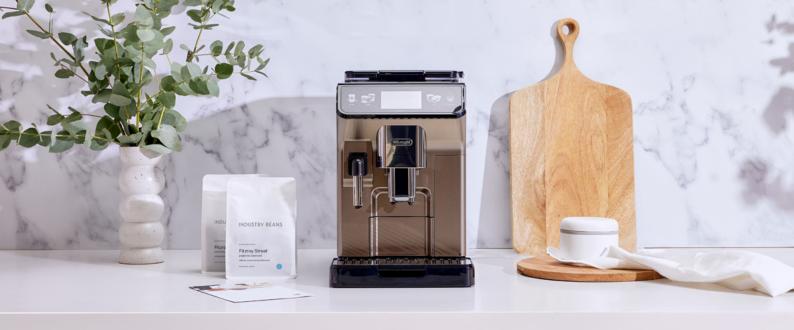

# Eletta Explore Connect

# **Fully Automatic**

### Coffee Link App

Supports all functions such as clusters, cold drinks, TO GO function, favorites and creative recipes. App also activates bean adapt technology to guide for optimal bean settings.

#### Create Hot and Iced Coffees

Innovative new LatteCrema Cool consistently textures velvety cold milk froth at 20C, creating delicious hot and iced coffee beverages.

#### Explore the Widest Recipe Menu

Enjoy a wide variety of over 40 onetouch hot & iced coffee, milk, and togo recipes, easily programmable to your taste and with 4 user profiles for individually tailored drinks.

#### Intuitive Colour Display

With a colour 3.5" TFT display and soft touch menu clusters, exploring and selecting the perfect coffee has never been so easy and