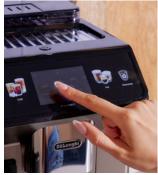

#### Intuitive Colour Display

With a colour 3.5" TFT display and soft touch menu clusters, exploring and selecting the perfect coffee has never been so easy and intuitive. Save your favourites for quick and easy access.