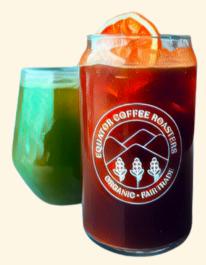

A sweet combination of chai concentrate, almond syrup, cherry bitters, milk and our signature North Star Espresso.

A choice of our signature North Star Espresso or Rishi's barista-grade matcha poured overtop of tonic water, and garnished with bright lemon or orange.