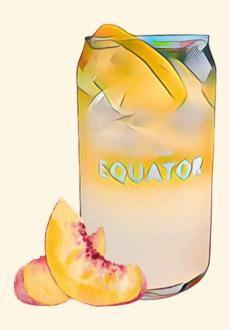

Sweet organic lemonade, paired with white iced tea from Rishi Tea. This blend is infused with juicy peach, tangy tangerine and aromatic blossoms.

Enjoy the cascading colours of Rishi's hibiscus tea and butterfly pea flower tea combined with sweet honey and bright lemon to create a beautiful layered effect - like a summer sunset!