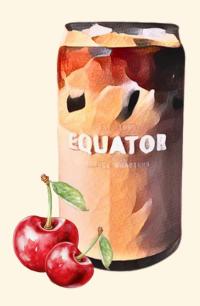

A sweet combination of chai concentrate, almond syrup, cherry bitters, milk and our signature North Star Espresso.

A choice of our signature North Star Espresso or Rishi's barista-grade matcha poured overtop of tonic water, and garnished with bright lemon or orange.