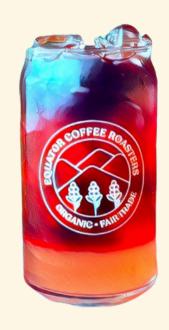

Sweet organic lemonade, paired with white iced tea from Rishi Tea. This blend is infused with juicy peach, tangy tangerine and aromatic blossoms.

Enjoy the cascading colours of Rishi's hibiscus tea and butterfly pea flower tea combined with sweet honey and bright lemon to create a beautiful layered effect - like a summer sunset!