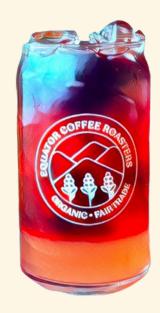

Sweet organic lemonade, paired with white iced tea from Rishi Tea. This blend is infused with juicy peach, tangy tangerine and aromatic blossoms.

Enjoy the cascading colours of Rishi's hibiscus tea and butterfly pea flower tea combined with sweet honey and bright lemon to create a beautiful layered effect - like a summer sunset!