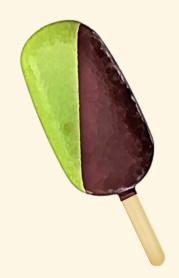

Ceremonial-grade matcha ice cream from Moo Shu dipped in dark chocolate and homemade matcha chocolate. GF & V Allergens: rice, sunflower seed, coconut, chocolate, pineapple, pear, and soy.

Delicious chocolate brownie with a rich cappuccino flavoured ice cream. GF & V Sourced from Moo Shu Ice Cream.