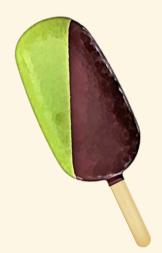

Ceremonial-grade matcha ice cream from Moo Shu dipped in dark chocolate and homemade matcha chocolate. GF & V Allergens: rice, sunflower seed, coconut, chocolate, pineapple, pear, and soy.

Delicious chocolate brownie with a rich cappuccino flavoured ice cream. GF & V Sourced from Moo Shu Ice Cream.