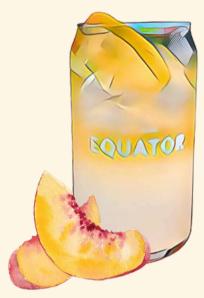

Sweet organic lemonade, paired with white iced tea from Rishi Tea. This blend is infused with juicy peach, tangy tangerine and aromatic blossoms.

Enjoy the cascading colours of Rishi's hibiscus tea and butterfly pea flower tea combined with sweet honey and bright lemon to create a beautiful layered effect - like a summer sunset!