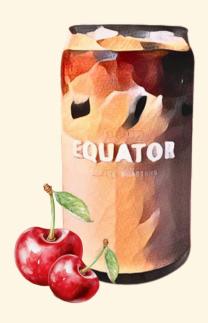

A sweet combination of chai concentrate, almond syrup, cherry bitters, milk and our signature North Star Espresso.

A choice of our signature North Star Espresso or Rishi's barista-grade matcha poured overtop of tonic water, and garnished with bright lemon or orange.