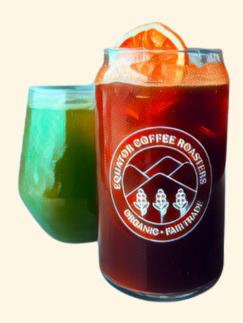

A sweet combination of chai concentrate, almond syrup, cherry bitters, milk and our signature North Star Espresso.

A choice of our signature North Star Espresso or Rishi's barista-grade matcha poured overtop of tonic water, and garnished with bright lemon or orange.