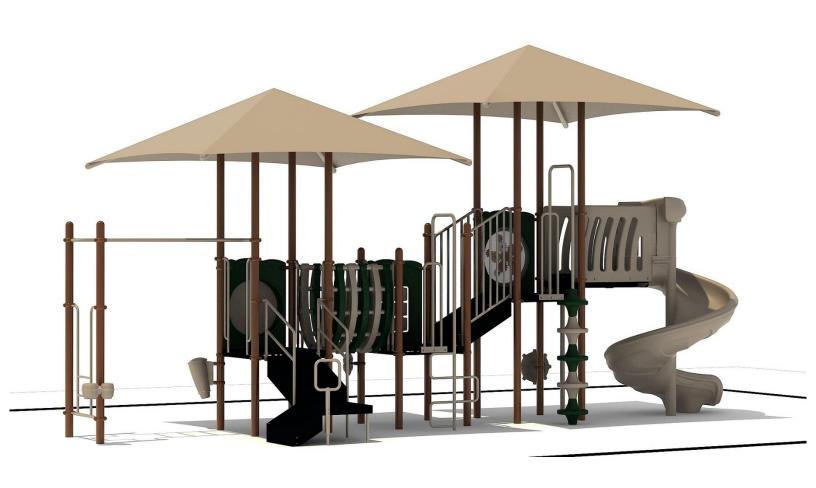

Use Zone: 41'8"x 28'4"

Age Group: 2-12

Occupancy: 26-30

**Free Shipping!** 

COMPONENT: Floating Tunnel
Tower / Frog Pad Challenge Ladder
/Ring Swing Challenge Ladder /
Cylinder Spinner / Boulder Climber
/ Single Sectional Slide / Cargo
Climber / Climber / Climber / Crab
Pods / Saddle Slide / Cylinder
Spinner