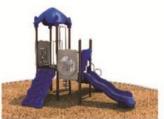

Use Zone: 41'8"x 28'4"

Age Group: 2-12

Occupancy: 26-30

**Free Shipping!** 

COMPONENT: Floating Tunnel
Tower / Frog Pad Challenge Ladder
/Ring Swing Challenge Ladder /
Cylinder Spinner / Boulder Climber
/ Single Sectional Slide / Cargo
Climber / Climber / Climber / Crab
Pods / Saddle Slide / Cylinder
Spinner