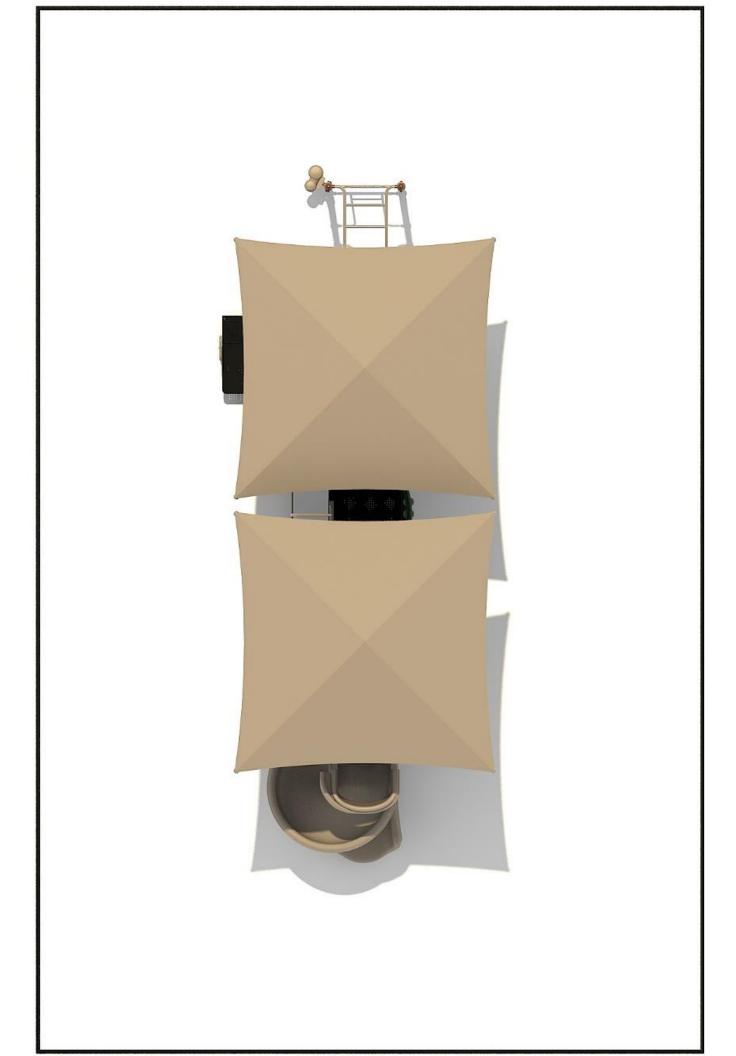

Use Zone: 41'8"x 28'4"

Age Group: 2-12

Occupancy: 26-30

**Free Shipping!** 

COMPONENT: Floating Tunnel
Tower / Frog Pad Challenge Ladder
/Ring Swing Challenge Ladder /
Cylinder Spinner / Boulder Climber
/ Single Sectional Slide / Cargo
Climber / Climber / Climber / Crab
Pods / Saddle Slide / Cylinder
Spinner