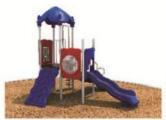

Use Zone: 41'8"x 28'4"

Age Group: 2-12

Occupancy: 26-30

**Free Shipping!** 

COMPONENT: Floating Tunnel
Tower / Frog Pad Challenge Ladder
/Ring Swing Challenge Ladder /
Cylinder Spinner / Boulder Climber
/ Single Sectional Slide / Cargo
Climber / Climber / Climber / Crab
Pods / Saddle Slide / Cylinder
Spinner