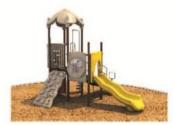

Use Zone: 41'8"x 28'4"

Age Group: 2-12

Occupancy: 26-30

**Free Shipping!** 

COMPONENT: Floating Tunnel
Tower / Frog Pad Challenge Ladder
/Ring Swing Challenge Ladder /
Cylinder Spinner / Boulder Climber
/ Single Sectional Slide / Cargo
Climber / Climber / Climber / Crab
Pods / Saddle Slide / Cylinder
Spinner