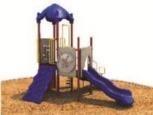

Use Zone: 41'8"x 28'4"

Age Group: 2-12

Occupancy: 26-30

**Free Shipping!** 

COMPONENT: Floating Tunnel
Tower / Frog Pad Challenge Ladder
/Ring Swing Challenge Ladder /
Cylinder Spinner / Boulder Climber
/ Single Sectional Slide / Cargo
Climber / Climber / Climber / Crab
Pods / Saddle Slide / Cylinder
Spinner