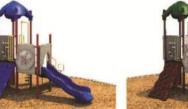

Use Zone: 41'8"x 28'4"

Age Group: 2-12

Occupancy: 26-30

**Free Shipping!** 

COMPONENT: Floating Tunnel
Tower / Frog Pad Challenge Ladder
/Ring Swing Challenge Ladder /
Cylinder Spinner / Boulder Climber
/ Single Sectional Slide / Cargo
Climber / Climber / Climber / Crab
Pods / Saddle Slide / Cylinder
Spinner