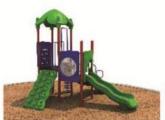

Use Zone: 41'8"x 28'4"

Age Group: 2-12

Occupancy: 26-30

**Free Shipping!** 

COMPONENT: Floating Tunnel
Tower / Frog Pad Challenge Ladder
/Ring Swing Challenge Ladder /
Cylinder Spinner / Boulder Climber
/ Single Sectional Slide / Cargo
Climber / Climber / Climber / Crab
Pods / Saddle Slide / Cylinder
Spinner