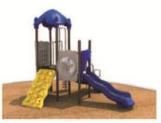

Use Zone: 41'8"x 28'4"

Age Group: 2-12

Occupancy: 26-30

**Free Shipping!** 

COMPONENT: Floating Tunnel
Tower / Frog Pad Challenge Ladder
/Ring Swing Challenge Ladder /
Cylinder Spinner / Boulder Climber
/ Single Sectional Slide / Cargo
Climber / Climber / Climber / Crab
Pods / Saddle Slide / Cylinder
Spinner