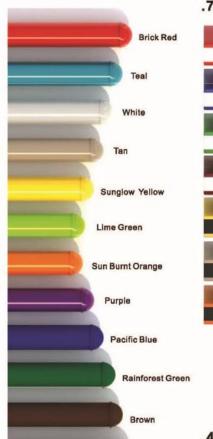

# **Double Color** Polyethylene

#### .75-inch

# **Blow Mold Plastic**

# **Single Color** Polyethylene

## .60-inch

# .24-inch

# **Roto Mold Plastic**