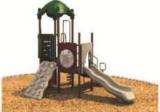

Use Zone: 41'8"x 28'4"

Age Group: 2-12

Occupancy: 26-30

**Free Shipping!** 

COMPONENT: Floating Tunnel
Tower / Frog Pad Challenge Ladder
/Ring Swing Challenge Ladder /
Cylinder Spinner / Boulder Climber
/ Single Sectional Slide / Cargo
Climber / Climber / Climber / Crab
Pods / Saddle Slide / Cylinder
Spinner