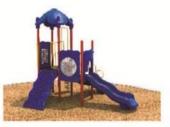

Use Zone: 41'8"x 28'4"

Age Group: 2-12

Occupancy: 26-30

**Free Shipping!** 

COMPONENT: Floating Tunnel
Tower / Frog Pad Challenge Ladder
/Ring Swing Challenge Ladder /
Cylinder Spinner / Boulder Climber
/ Single Sectional Slide / Cargo
Climber / Climber / Climber / Crab
Pods / Saddle Slide / Cylinder
Spinner