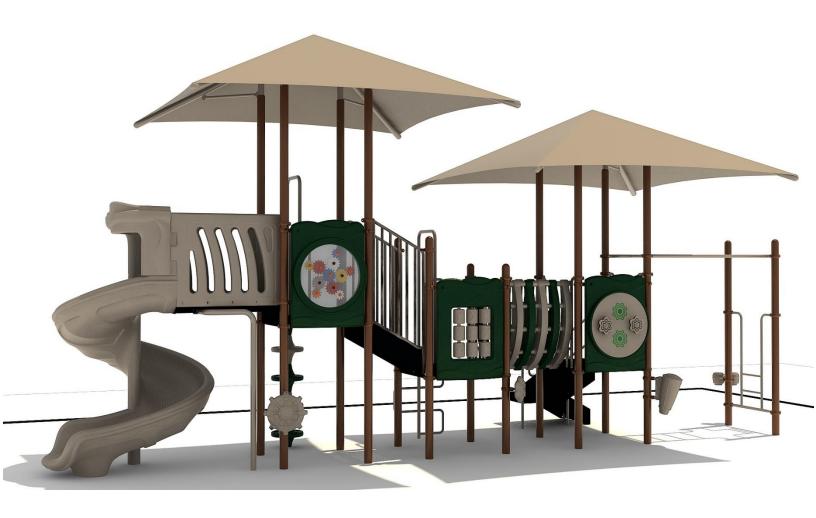

Use Zone: 41'8"x 28'4"

Age Group: 2-12

Occupancy: 26-30

**Free Shipping!** 

COMPONENT: Floating Tunnel
Tower / Frog Pad Challenge Ladder
/Ring Swing Challenge Ladder /
Cylinder Spinner / Boulder Climber
/ Single Sectional Slide / Cargo
Climber / Climber / Climber / Crab
Pods / Saddle Slide / Cylinder
Spinner