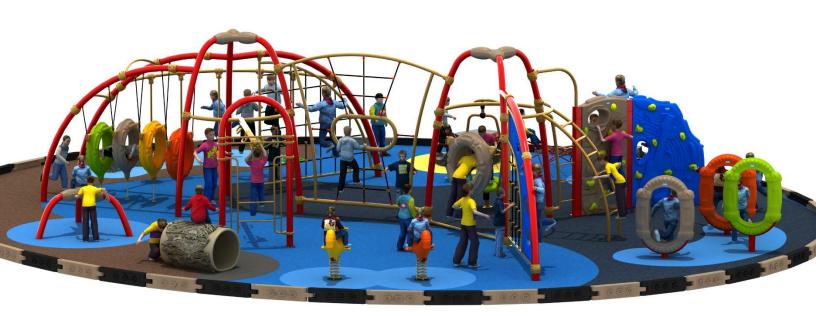

Use Zone: 66' X 58'

Age Group: 2-12 years

Occupancy: 25 to 35

**Free Shipping!** 

**COMPONENT:** Floating Tunnel Tower / Frog Pad Challenge Ladder /Ring Swing Challenge Ladder / Cylinder Spinner / Boulder Climber / Single Sectional Slide / Cargo Climber / Climber / Climber / Crab Pods / Saddle Slide / Cylinder Spinner