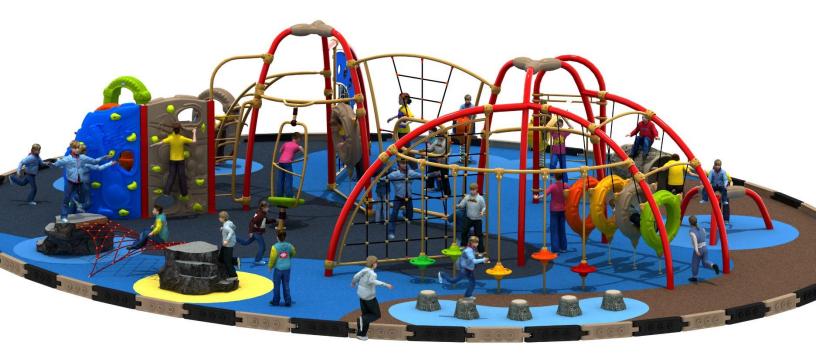

Use Zone: 66' X 58'

Age Group: 2-12 years

Occupancy: 25 to 35

**Free Shipping!** 

**COMPONENT:** Floating Tunnel Tower / Frog Pad Challenge Ladder /Ring Swing Challenge Ladder / Cylinder Spinner / Boulder Climber / Single Sectional Slide / Cargo Climber / Climber / Climber / Crab Pods / Saddle Slide / Cylinder Spinner