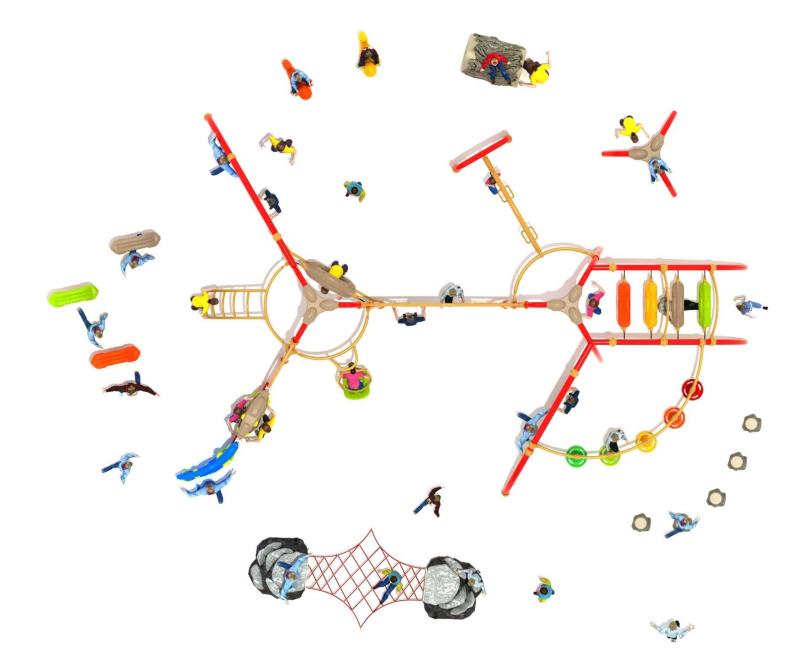

Use Zone: 66' X 58'

Age Group: 2-12 years

Occupancy: 25 to 35

**Free Shipping!** 

**COMPONENT:** Floating Tunnel Tower / Frog Pad Challenge Ladder /Ring Swing Challenge Ladder / Cylinder Spinner / Boulder Climber / Single Sectional Slide / Cargo Climber / Climber / Climber / Crab Pods / Saddle Slide / Cylinder Spinner