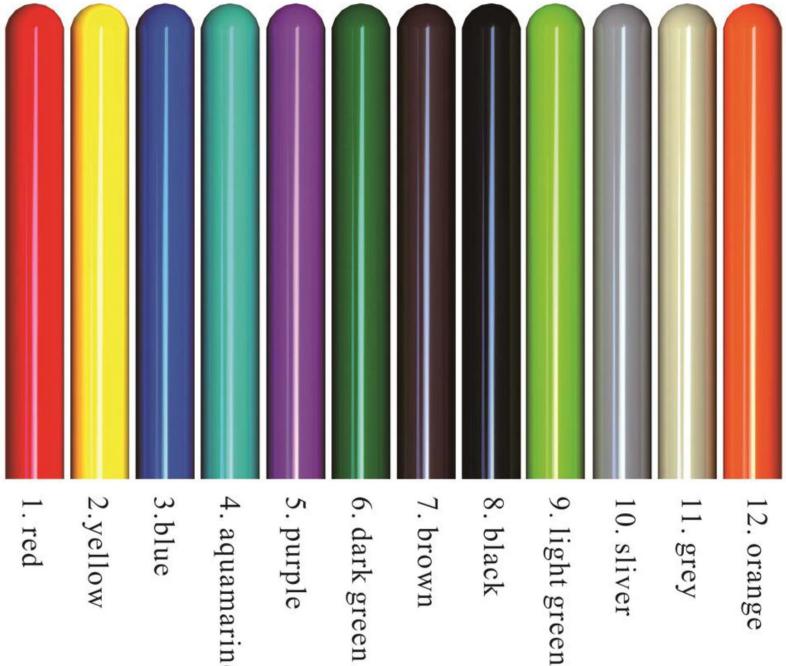

## **Metal Color Options**

- 5. purple 3.blue 4. aquamarine
  - 6. dark green
- 7. brown