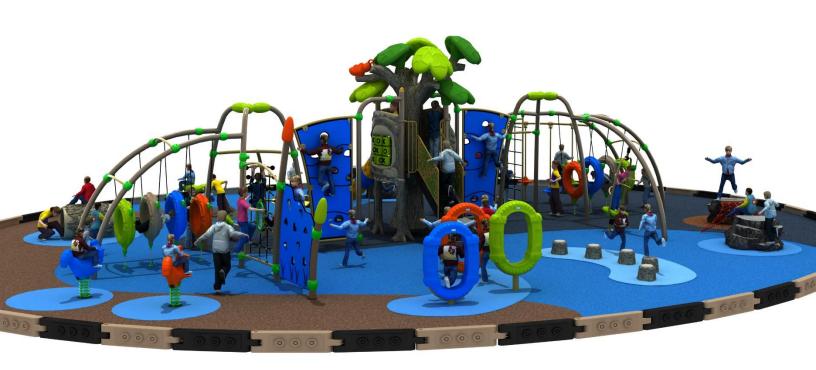

Use Zone: 63' X 56'

Age Group: 2-12 years

Occupancy: 25 to 35

**Free Shipping!** 

COMPONENT: Floating Tunnel
Tower / Frog Pad Challenge Ladder
/Ring Swing Challenge Ladder /
Cylinder Spinner / Boulder Climber
/ Single Sectional Slide / Cargo
Climber / Climber / Climber / Crab
Pods / Saddle Slide / Cylinder
Spinner