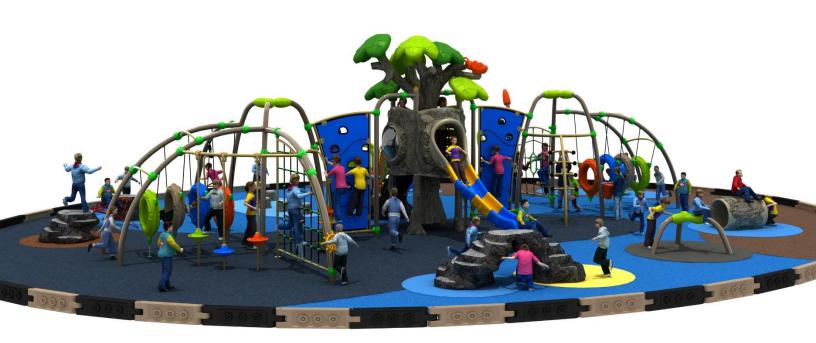

Use Zone: 63' X 56'

Age Group: 2-12 years

Occupancy: 25 to 35

**Free Shipping!** 

COMPONENT: Floating Tunnel
Tower / Frog Pad Challenge Ladder
/Ring Swing Challenge Ladder /
Cylinder Spinner / Boulder Climber
/ Single Sectional Slide / Cargo
Climber / Climber / Climber / Crab
Pods / Saddle Slide / Cylinder
Spinner