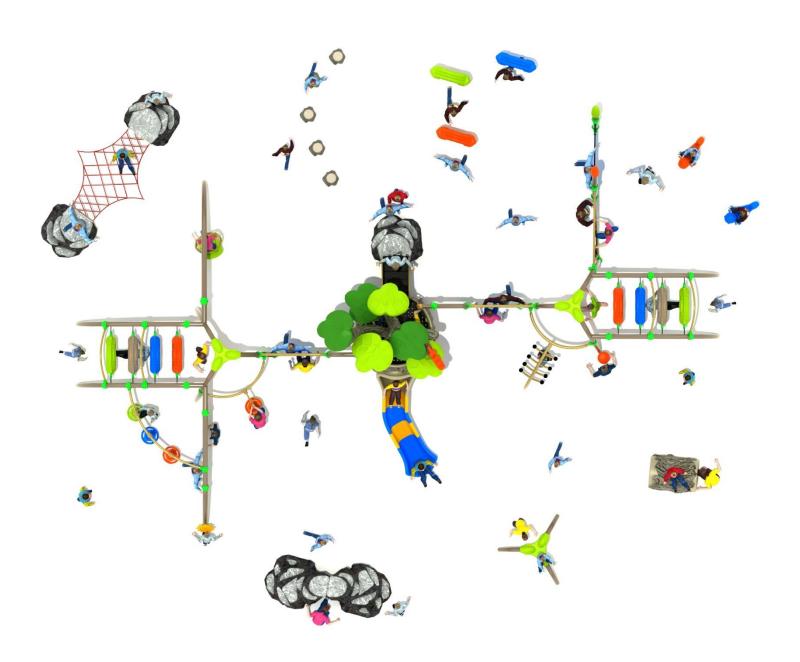

Use Zone: 63' X 56'

Age Group: 2-12 years

Occupancy: 25 to 35

**Free Shipping!** 

COMPONENT: Floating Tunnel
Tower / Frog Pad Challenge Ladder
/Ring Swing Challenge Ladder /
Cylinder Spinner / Boulder Climber
/ Single Sectional Slide / Cargo
Climber / Climber / Climber / Crab
Pods / Saddle Slide / Cylinder
Spinner