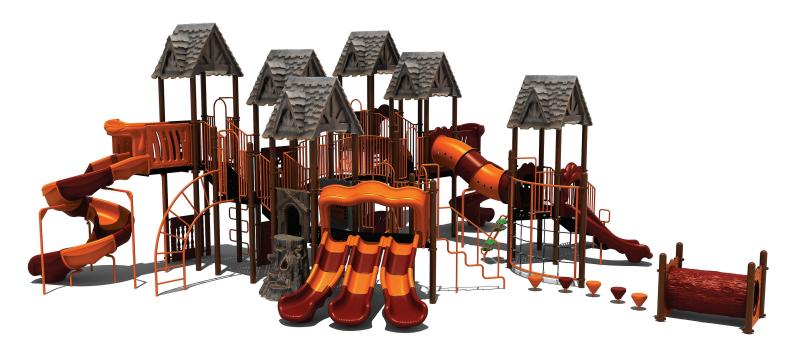

www.creativesystems.com

Use Zone: 59' x 60'

Height: 8'

ADA Access: Yes

Age Group: 5-12

Occupancy: 68-72

Free Shipping!

**COMPONENTS:** Transfer Station / Castle Roof / Marble Panel / Tic-Tac-Toe Panel / Mountain Climber / Double Wave Slide / Inclined Bones Bridge / Arch Snake Climber / Pod Climber / Spiral Sectional Slide / Window Panel / Net Climber / Rain Wheel / Enclosed Bones Bridge / Tic-Tac-Toe Panel Below / Ship's Wheel / Spiral Climber / Window Panel / Dual Drum Panel (Below) / Window Panel (Above) / PE Store Panel (Below) / Talk Tube / Single Wave Slide / Talk Tube / Inclined Crawl Tunnel / Castle Roof / Pod Steps / Rock Climber / Inclined Bones Bridge / Single Sectional Slide / Upright Snake Climber