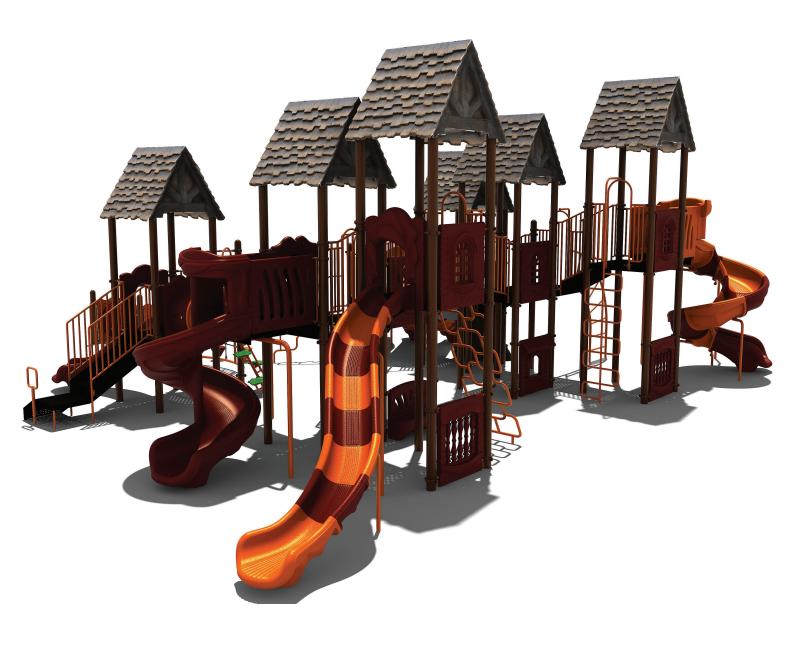

www.creativesystems.com

Use Zone: 59' x 60'

Height: 8'

ADA Access: Yes

Age Group: 5-12

Occupancy: 68-72

Free Shipping!

**COMPONENTS:** Transfer Station / Castle Roof / Marble Panel / Tic-Tac-Toe Panel / Mountain Climber / Double Wave Slide / Inclined Bones Bridge / Arch Snake Climber / Pod Climber / Spiral Sectional Slide / Window Panel / Net Climber / Rain Wheel / Enclosed Bones Bridge / Tic-Tac-Toe Panel Below / Ship's Wheel / Spiral Climber / Window Panel / Dual Drum Panel (Below) / Window Panel (Above) / PE Store Panel (Below) / Talk Tube / Single Wave Slide / Talk Tube / Inclined Crawl Tunnel / Castle Roof / Pod Steps / Rock Climber / Inclined Bones Bridge / Single Sectional Slide / Upright Snake Climber