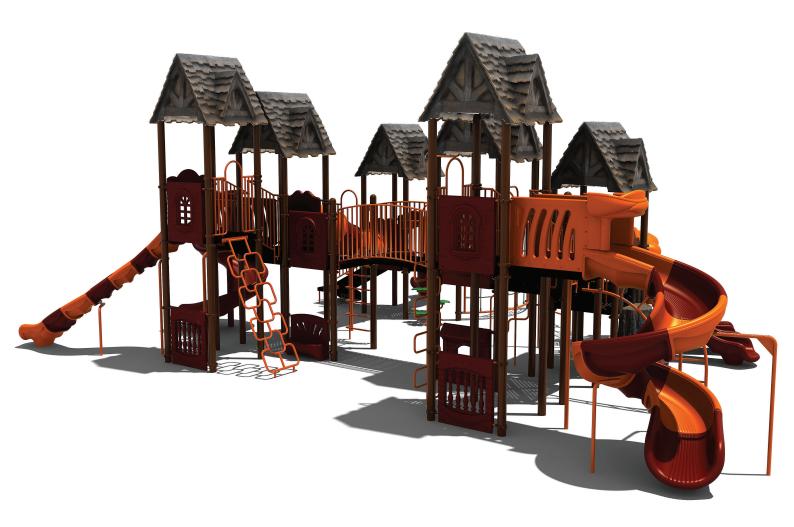

www.creativesystems.com

Use Zone: 59' x 60'

Height: 8'

ADA Access: Yes

Age Group: 5-12

Occupancy: 68-72

Free Shipping!

**COMPONENTS:** Transfer Station / Castle Roof / Marble Panel / Tic-Tac-Toe Panel / Mountain Climber / Double Wave Slide / Inclined Bones Bridge / Arch Snake Climber / Pod Climber / Spiral Sectional Slide / Window Panel / Net Climber / Rain Wheel / Enclosed Bones Bridge / Tic-Tac-Toe Panel Below / Ship's Wheel / Spiral Climber / Window Panel / Dual Drum Panel (Below) / Window Panel (Above) / PE Store Panel (Below) / Talk Tube / Single Wave Slide / Talk Tube / Inclined Crawl Tunnel / Castle Roof / Pod Steps / Rock Climber / Inclined Bones Bridge / Single Sectional Slide / Upright Snake Climber