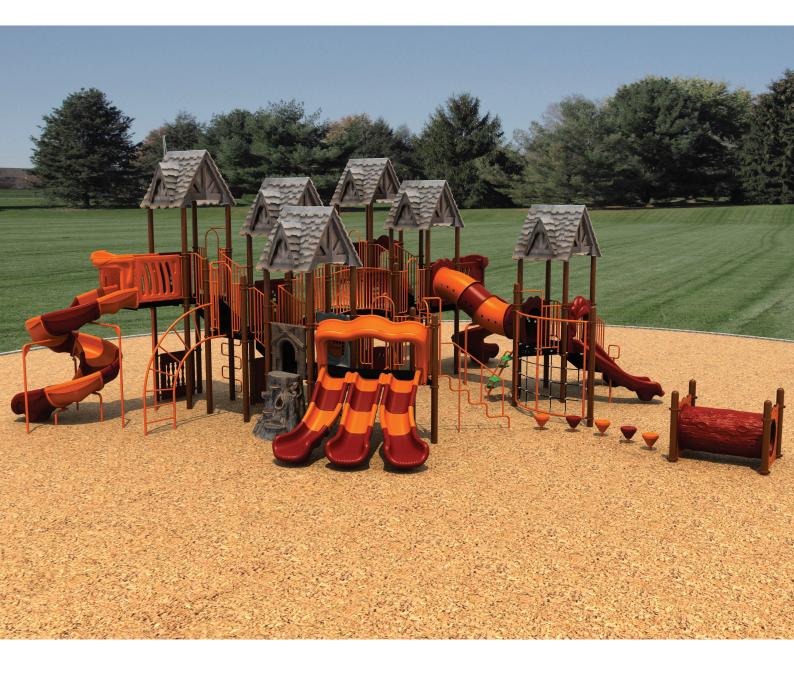

www.creativesystems.com

Use Zone: 59' x 60'

Height: 8'

ADA Access: Yes

Age Group: 5-12

Occupancy: 68-72

Free Shipping!

**COMPONENTS:** Transfer Station / Castle Roof / Marble Panel / Tic-Tac-Toe Panel / Mountain Climber / Double Wave Slide / Inclined Bones Bridge / Arch Snake Climber / Pod Climber / Spiral Sectional Slide / Window Panel / Net Climber / Rain Wheel / Enclosed Bones Bridge / Tic-Tac-Toe Panel Below / Ship's Wheel / Spiral Climber / Window Panel / Dual Drum Panel (Below) / Window Panel (Above) / PE Store Panel (Below) / Talk Tube / Single Wave Slide / Talk Tube / Inclined Crawl Tunnel / Castle Roof / Pod Steps / Rock Climber / Inclined Bones Bridge / Single Sectional Slide / Upright Snake Climber