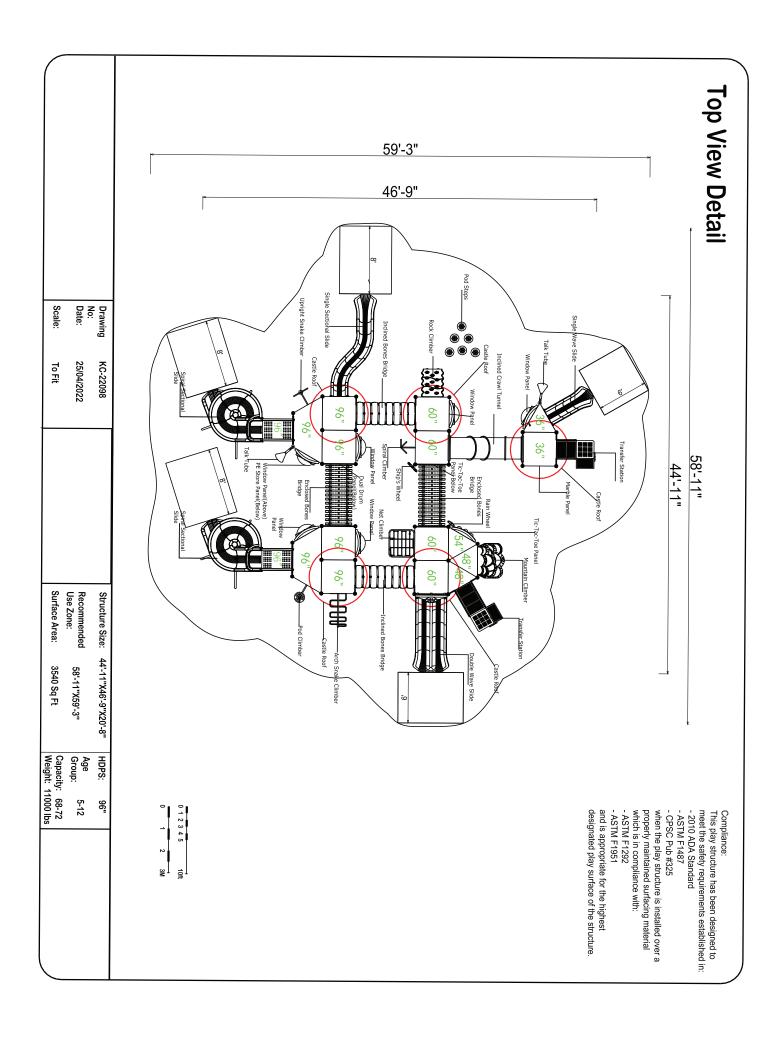

www.creativesystems.com

Use Zone: 59' x 60'

Height: 8'

ADA Access: Yes

Age Group: 5-12

Occupancy: 68-72

Free Shipping!

**COMPONENTS:** Transfer Station / Castle Roof / Marble Panel / Tic-Tac-Toe Panel / Mountain Climber / Double Wave Slide / Inclined Bones Bridge / Arch Snake Climber / Pod Climber / Spiral Sectional Slide / Window Panel / Net Climber / Rain Wheel / Enclosed Bones Bridge / Tic-Tac-Toe Panel Below / Ship's Wheel / Spiral Climber / Window Panel / Dual Drum Panel (Below) / Window Panel (Above) / PE Store Panel (Below) / Talk Tube / Single Wave Slide / Talk Tube / Inclined Crawl Tunnel / Castle Roof / Pod Steps / Rock Climber / Inclined Bones Bridge / Single Sectional Slide / Upright Snake Climber