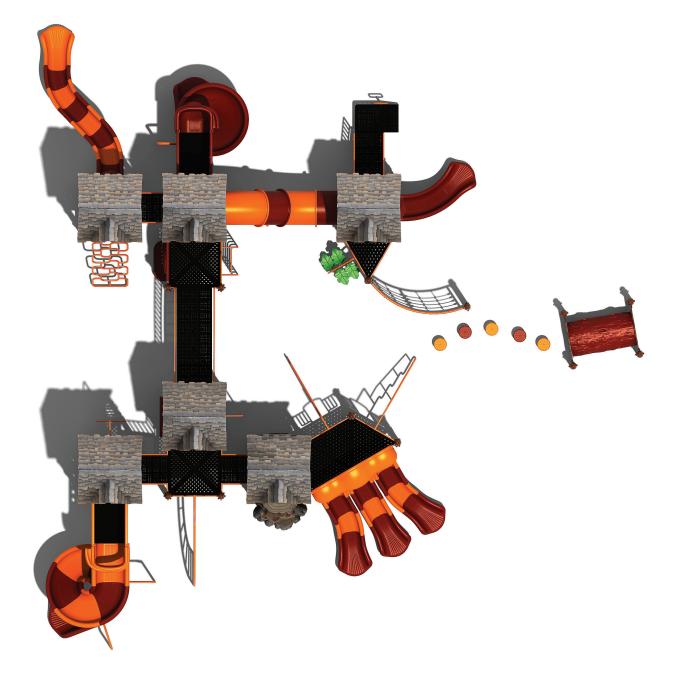

www.creativesystems.com

Use Zone: 59' x 60'

Height: 8'

ADA Access: Yes

Age Group: 5-12

Occupancy: 68-72

Free Shipping!

**COMPONENTS:** Transfer Station / Castle Roof / Marble Panel / Tic-Tac-Toe Panel / Mountain Climber / Double Wave Slide / Inclined Bones Bridge / Arch Snake Climber / Pod Climber / Spiral Sectional Slide / Window Panel / Net Climber / Rain Wheel / Enclosed Bones Bridge / Tic-Tac-Toe Panel Below / Ship's Wheel / Spiral Climber / Window Panel / Dual Drum Panel (Below) / Window Panel (Above) / PE Store Panel (Below) / Talk Tube / Single Wave Slide / Talk Tube / Inclined Crawl Tunnel / Castle Roof / Pod Steps / Rock Climber / Inclined Bones Bridge / Single Sectional Slide / Upright Snake Climber