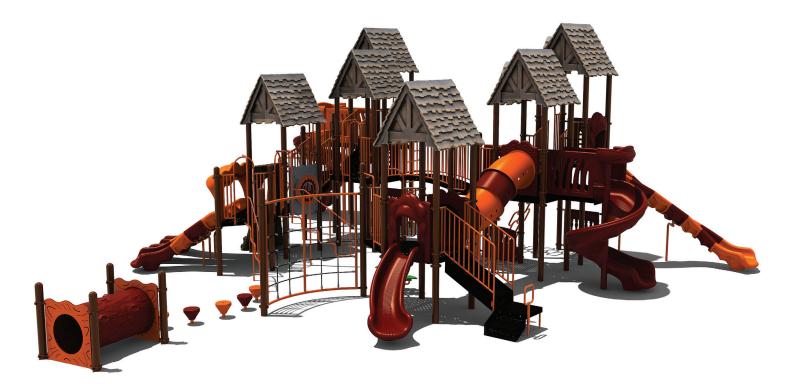

www.creativesystems.com

Use Zone: 59' x 60'

Height: 8'

ADA Access: Yes

Age Group: 5-12

Occupancy: 68-72

Free Shipping!

**COMPONENTS:** Transfer Station / Castle Roof / Marble Panel / Tic-Tac-Toe Panel / Mountain Climber / Double Wave Slide / Inclined Bones Bridge / Arch Snake Climber / Pod Climber / Spiral Sectional Slide / Window Panel / Net Climber / Rain Wheel / Enclosed Bones Bridge / Tic-Tac-Toe Panel Below / Ship's Wheel / Spiral Climber / Window Panel / Dual Drum Panel (Below) / Window Panel (Above) / PE Store Panel (Below) / Talk Tube / Single Wave Slide / Talk Tube / Inclined Crawl Tunnel / Castle Roof / Pod Steps / Rock Climber / Inclined Bones Bridge / Single Sectional Slide / Upright Snake Climber