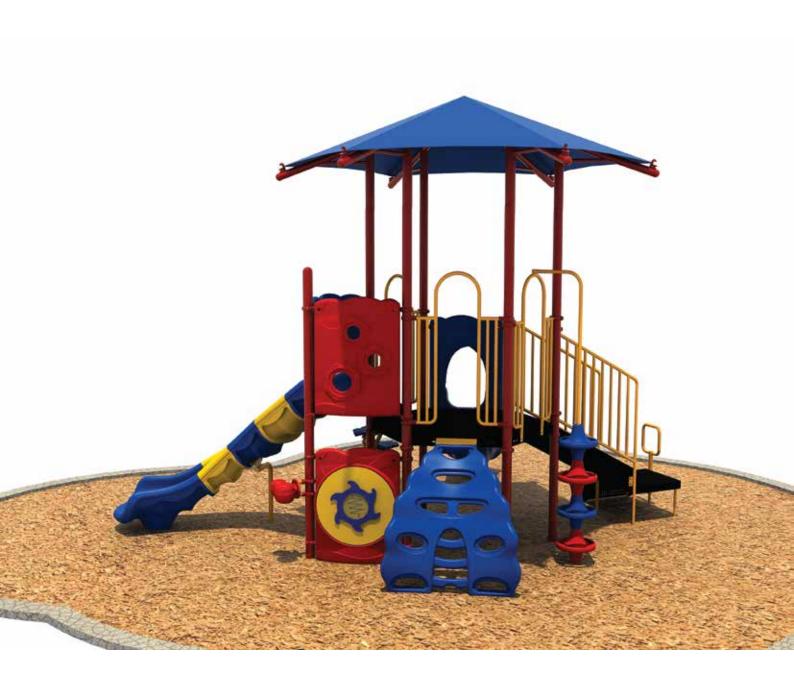

www.creativesystems.com

Use Zone: 32' x 28'

Age Group: 2-12

Occupancy: 20-24

Free Shipping!

**COMPONENTS:** Single Sectional Left Turn Slide / Leaf Climber / Wave Slide / Transfer Station / Shades / POD Climber / Honeycomb Climber / See Through Panel (Above) / Wizzywum Panel (Below) / Bongo

## Whirlwind Tower Top View Detail 27'-2" 14'-7" Date: Drawing No: SEE THROUGH PANEL(ABOVE) WIZZYWUM PANEL(BELOW) SINGLE SECTIONAL LEFT, TURN SLIDE QS-22116 To Fit 21/10/2021 HONEYCOMB CLIMBER LEAF, CLIMBER 31'-10" WAVE SLID 6 PÓD CLIMBER Recommended Use Zone: Surface Area: Structure Size: SHADES TRANSFER STATION 896 Sq Ft 31'-10"X27'-2" 19'-4"X14'-7"X14'-5" Age Group: HDPS: Capacity: 20-24 Weight: 1700 lbs Compliance: This play structure has been designed to meet the safety requirements established in: - 2010 ADA Standard properly maintained surfacing material which is in compliance with: - ASTM F1292 - ASTM F1951 and is appropriate for the highest designated play surface of the structure. when the play structure is installed over a - CPSC Pub #325 - ASTM F1487 2-12 60" ယ 4 S 2 <u>3</u>× 10ft