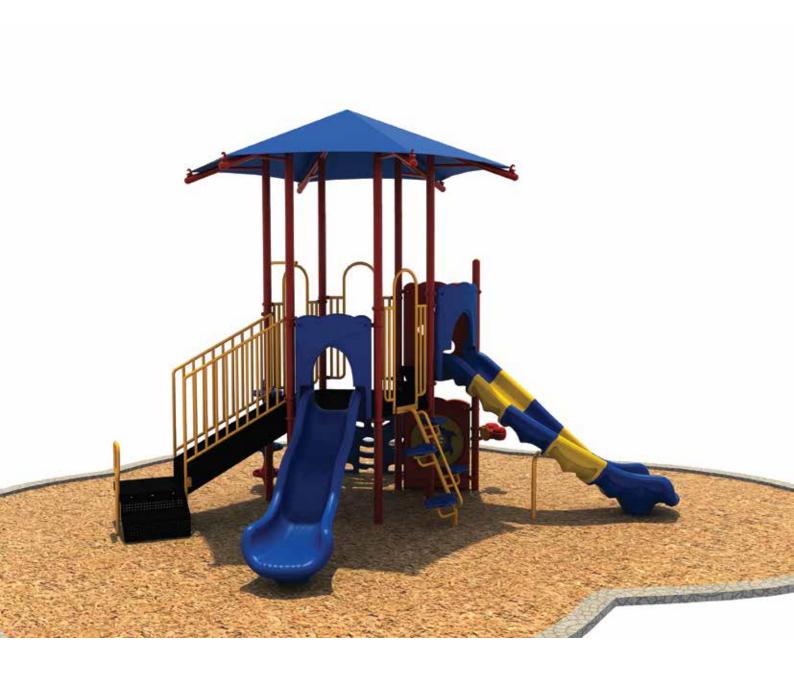

www.creativesystems.com

Use Zone: 32' x 28'

Age Group: 2-12

Occupancy: 20-24

Free Shipping!

**COMPONENTS:** Single Sectional Left Turn Slide / Leaf Climber / Wave Slide / Transfer Station / Shades / POD Climber / Honeycomb Climber / See Through Panel (Above) / Wizzywum Panel (Below) / Bongo

## Whirlwind Tower Top View Detail 27'-2" 14'-7" Date: Drawing No: SEE THROUGH PANEL(ABOVE) WIZZYWUM PANEL(BELOW) SINGLE SECTIONAL LEFT, TURN SLIDE QS-22116 To Fit 21/10/2021 HONEYCOMB CLIMBER LEAF, CLIMBER 31'-10" WAVE SLID 6 PÓD CLIMBER Recommended Use Zone: Surface Area: Structure Size: SHADES TRANSFER STATION 896 Sq Ft 31'-10"X27'-2" 19'-4"X14'-7"X14'-5" Age Group: HDPS: Capacity: 20-24 Weight: 1700 lbs Compliance: This play structure has been designed to meet the safety requirements established in: - 2010 ADA Standard properly maintained surfacing material which is in compliance with: - ASTM F1292 - ASTM F1951 and is appropriate for the highest designated play surface of the structure. when the play structure is installed over a - CPSC Pub #325 - ASTM F1487 2-12 60" ယ 4 S 2 <u>3</u>× 10ft