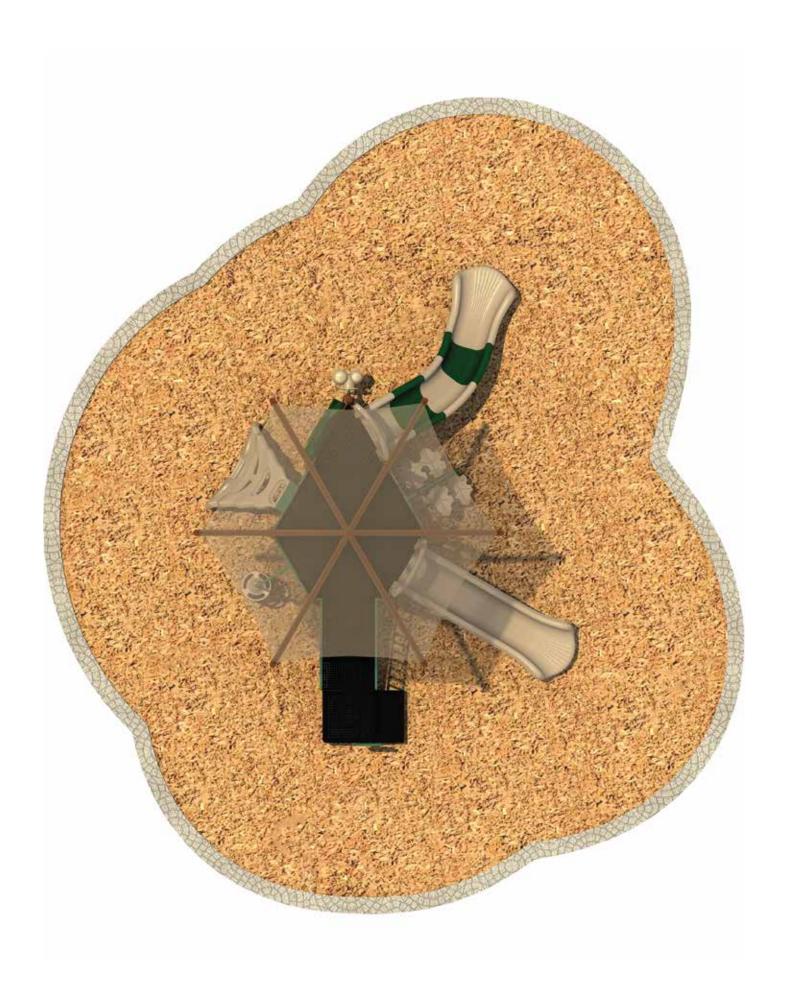

www.creativesystems.com

Use Zone: 32' x 28'

Age Group: 2-12

Occupancy: 20-24

Free Shipping!

**COMPONENTS:** Single Sectional Left Turn Slide / Leaf Climber / Wave Slide / Transfer Station / Shades / POD Climber / Honeycomb Climber / See Through Panel (Above) / Wizzywum Panel (Below) / Bongo

## Whirlwind Tower Top View Detail 27'-2" 14'-7" Date: Drawing No: SEE THROUGH PANEL(ABOVE) WIZZYWUM PANEL(BELOW) SINGLE SECTIONAL LEFT, TURN SLIDE QS-22116 To Fit 21/10/2021 HONEYCOMB CLIMBER LEAF, CLIMBER 31'-10" WAVE SLID 6 PÓD CLIMBER Recommended Use Zone: Surface Area: Structure Size: SHADES TRANSFER STATION 896 Sq Ft 31'-10"X27'-2" 19'-4"X14'-7"X14'-5" Age Group: HDPS: Capacity: 20-24 Weight: 1700 lbs Compliance: This play structure has been designed to meet the safety requirements established in: - 2010 ADA Standard properly maintained surfacing material which is in compliance with: - ASTM F1292 - ASTM F1951 and is appropriate for the highest designated play surface of the structure. when the play structure is installed over a - CPSC Pub #325 - ASTM F1487 2-12 60" ယ 4 S 2 <u>3</u>× 10ft