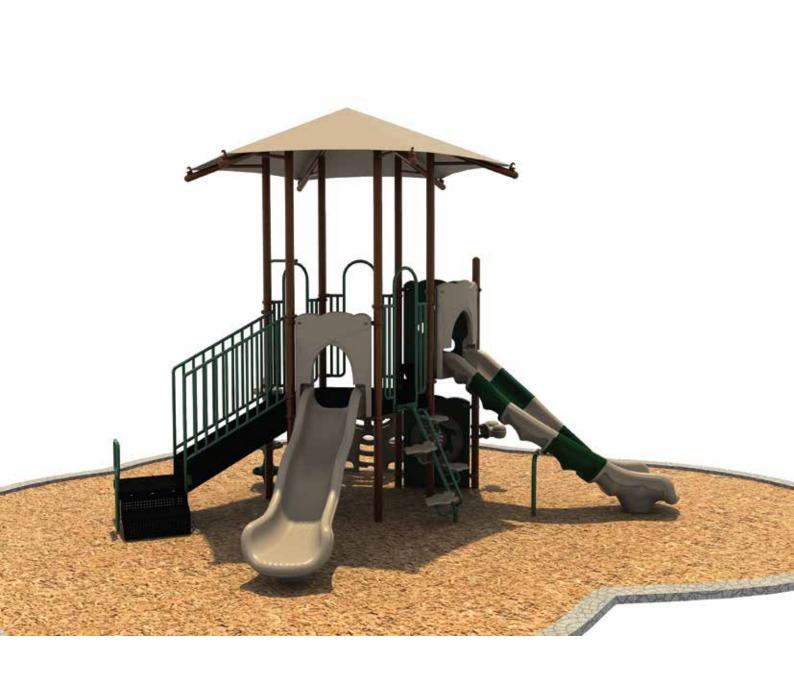

www.creativesystems.com

Use Zone: 32' x 28'

Age Group: 2-12

Occupancy: 20-24

Free Shipping!

**COMPONENTS:** Single Sectional Left Turn Slide / Leaf Climber / Wave Slide / Transfer Station / Shades / POD Climber / Honeycomb Climber / See Through Panel (Above) / Wizzywum Panel (Below) / Bongo

## Whirlwind Tower Top View Detail 27'-2" 14'-7" Date: Drawing No: SEE THROUGH PANEL(ABOVE) WIZZYWUM PANEL(BELOW) SINGLE SECTIONAL LEFT, TURN SLIDE QS-22116 To Fit 21/10/2021 HONEYCOMB CLIMBER LEAF, CLIMBER 31'-10" WAVE SLID 6 PÓD CLIMBER Recommended Use Zone: Surface Area: Structure Size: SHADES TRANSFER STATION 896 Sq Ft 31'-10"X27'-2" 19'-4"X14'-7"X14'-5" Age Group: HDPS: Capacity: 20-24 Weight: 1700 lbs Compliance: This play structure has been designed to meet the safety requirements established in: - 2010 ADA Standard properly maintained surfacing material which is in compliance with: - ASTM F1292 - ASTM F1951 and is appropriate for the highest designated play surface of the structure. when the play structure is installed over a - CPSC Pub #325 - ASTM F1487 2-12 60" ယ 4 S 2 <u>3</u>× 10ft