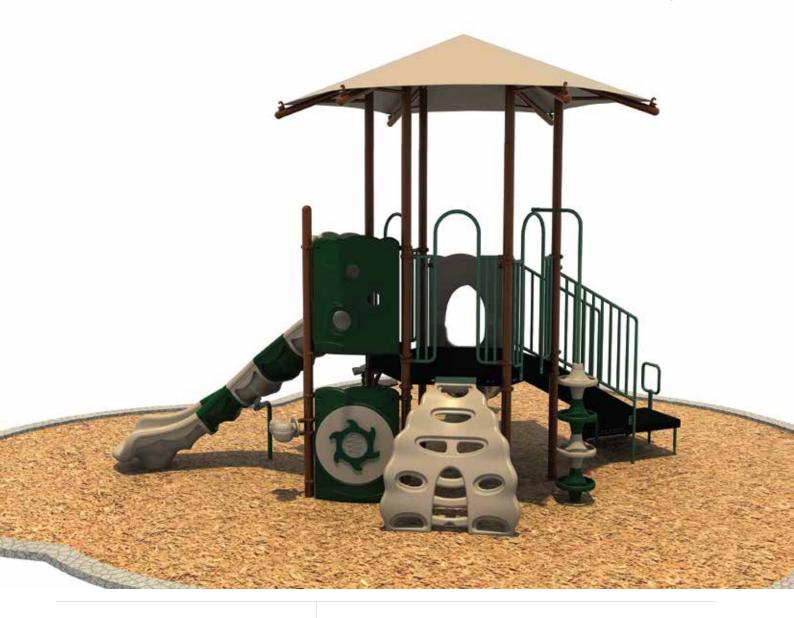

www.creativesystems.com

Use Zone: 32' x 28'

Age Group: 2-12

Occupancy: 20-24

Free Shipping!

**COMPONENTS:** Single Sectional Left Turn Slide / Leaf Climber / Wave Slide / Transfer Station / Shades / POD Climber / Honeycomb Climber / See Through Panel (Above) / Wizzywum Panel (Below) / Bongo

## Whirlwind Tower Top View Detail 27'-2" 14'-7" Date: Drawing No: SEE THROUGH PANEL(ABOVE) WIZZYWUM PANEL(BELOW) SINGLE SECTIONAL LEFT, TURN SLIDE QS-22116 To Fit 21/10/2021 HONEYCOMB CLIMBER LEAF, CLIMBER 31'-10" WAVE SLID 6 PÓD CLIMBER Recommended Use Zone: Surface Area: Structure Size: SHADES TRANSFER STATION 896 Sq Ft 31'-10"X27'-2" 19'-4"X14'-7"X14'-5" Age Group: HDPS: Capacity: 20-24 Weight: 1700 lbs Compliance: This play structure has been designed to meet the safety requirements established in: - 2010 ADA Standard properly maintained surfacing material which is in compliance with: - ASTM F1292 - ASTM F1951 and is appropriate for the highest designated play surface of the structure. when the play structure is installed over a - CPSC Pub #325 - ASTM F1487 2-12 60" ယ 4 S 2 <u>3</u>× 10ft