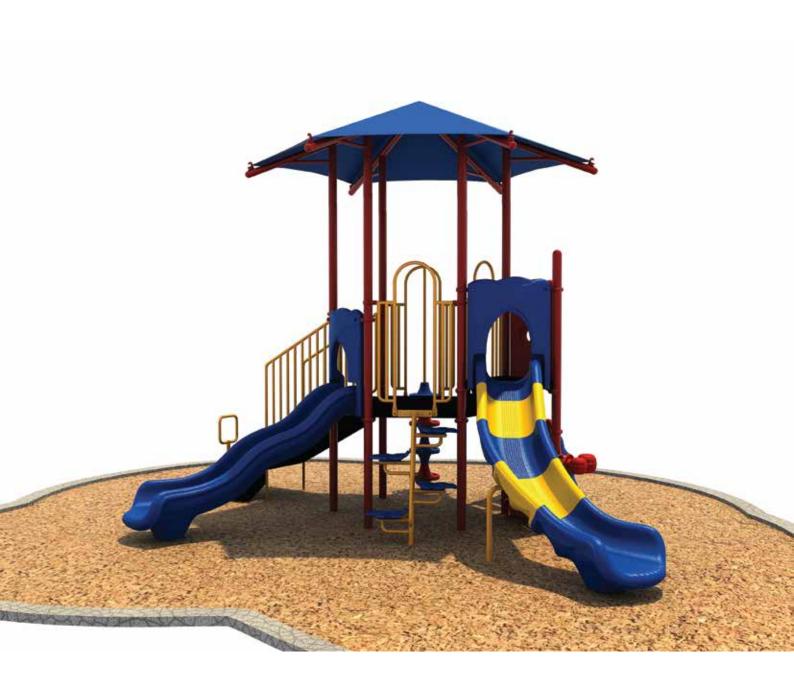

www.creativesystems.com

Use Zone: 32' x 28'

Age Group: 2-12

Occupancy: 20-24

Free Shipping!

**COMPONENTS:** Single Sectional Left Turn Slide / Leaf Climber / Wave Slide / Transfer Station / Shades / POD Climber / Honeycomb Climber / See Through Panel (Above) / Wizzywum Panel (Below) / Bongo

## Whirlwind Tower Top View Detail 27'-2" 14'-7" Date: Drawing No: SEE THROUGH PANEL(ABOVE) WIZZYWUM PANEL(BELOW) SINGLE SECTIONAL LEFT, TURN SLIDE QS-22116 To Fit 21/10/2021 HONEYCOMB CLIMBER LEAF, CLIMBER 31'-10" WAVE SLID 6 PÓD CLIMBER Recommended Use Zone: Surface Area: Structure Size: SHADES TRANSFER STATION 896 Sq Ft 31'-10"X27'-2" 19'-4"X14'-7"X14'-5" Age Group: HDPS: Capacity: 20-24 Weight: 1700 lbs Compliance: This play structure has been designed to meet the safety requirements established in: - 2010 ADA Standard properly maintained surfacing material which is in compliance with: - ASTM F1292 - ASTM F1951 and is appropriate for the highest designated play surface of the structure. when the play structure is installed over a - CPSC Pub #325 - ASTM F1487 2-12 60" ယ 4 S 2 <u>3</u>× 10ft