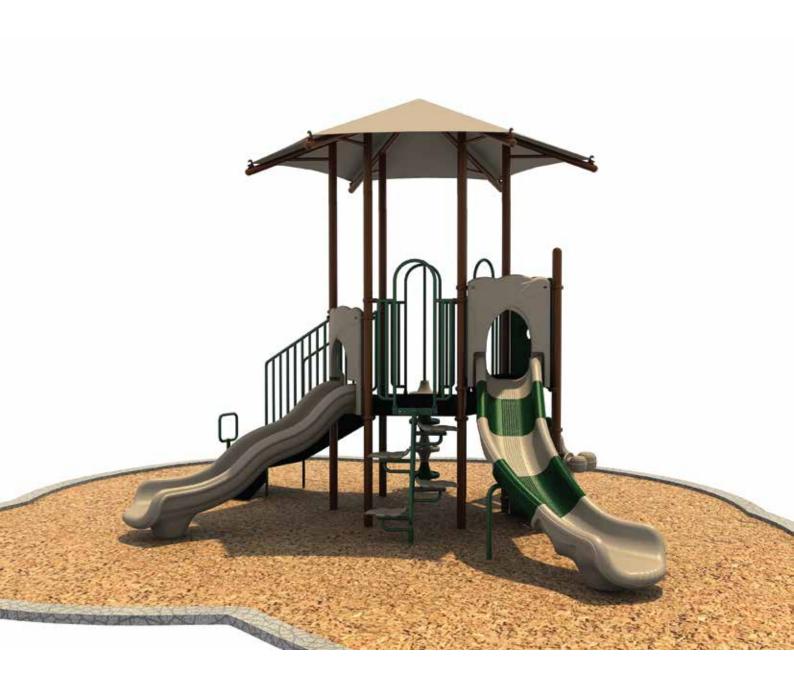

www.creativesystems.com

Use Zone: 32' x 28'

Age Group: 2-12

Occupancy: 20-24

Free Shipping!

**COMPONENTS:** Single Sectional Left Turn Slide / Leaf Climber / Wave Slide / Transfer Station / Shades / POD Climber / Honeycomb Climber / See Through Panel (Above) / Wizzywum Panel (Below) / Bongo

## Whirlwind Tower Top View Detail 27'-2" 14'-7" Date: Drawing No: SEE THROUGH PANEL(ABOVE) WIZZYWUM PANEL(BELOW) SINGLE SECTIONAL LEFT, TURN SLIDE QS-22116 To Fit 21/10/2021 HONEYCOMB CLIMBER LEAF, CLIMBER 31'-10" WAVE SLID 6 PÓD CLIMBER Recommended Use Zone: Surface Area: Structure Size: SHADES TRANSFER STATION 896 Sq Ft 31'-10"X27'-2" 19'-4"X14'-7"X14'-5" Age Group: HDPS: Capacity: 20-24 Weight: 1700 lbs Compliance: This play structure has been designed to meet the safety requirements established in: - 2010 ADA Standard properly maintained surfacing material which is in compliance with: - ASTM F1292 - ASTM F1951 and is appropriate for the highest designated play surface of the structure. when the play structure is installed over a - CPSC Pub #325 - ASTM F1487 2-12 60" ယ 4 S 2 <u>3</u>× 10ft