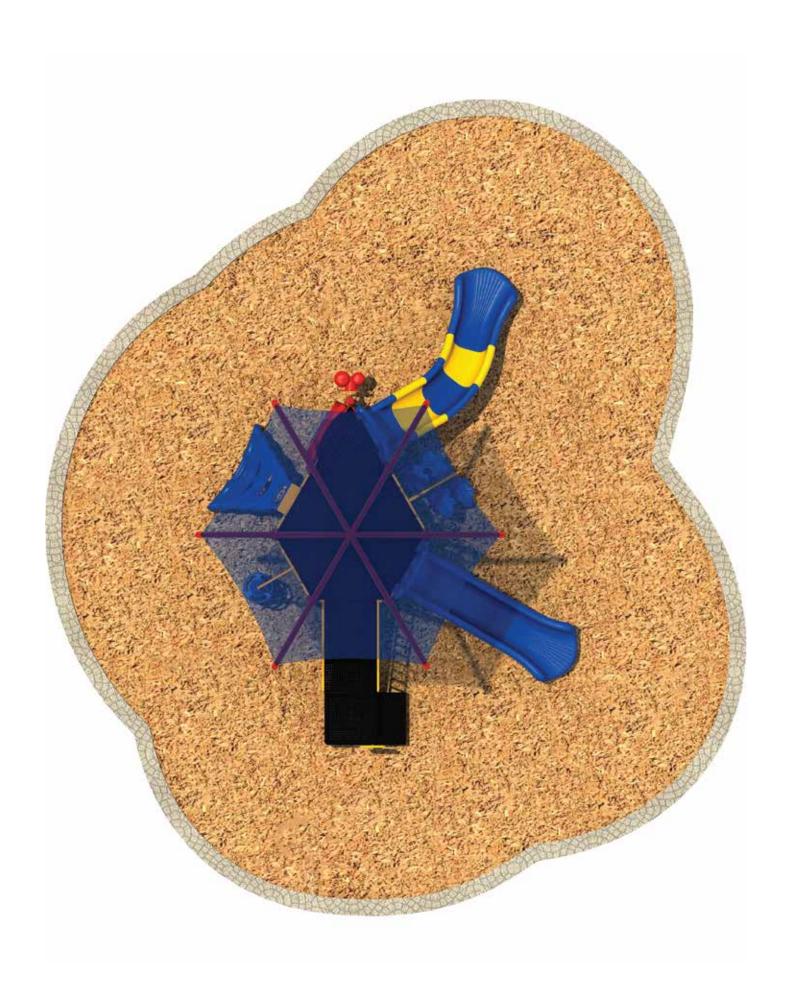

www.creativesystems.com

Use Zone: 32' x 28'

Age Group: 2-12

Occupancy: 20-24

Free Shipping!

**COMPONENTS:** Single Sectional Left Turn Slide / Leaf Climber / Wave Slide / Transfer Station / Shades / POD Climber / Honeycomb Climber / See Through Panel (Above) / Wizzywum Panel (Below) / Bongo

## Whirlwind Tower Top View Detail 27'-2" 14'-7" Date: Drawing No: SEE THROUGH PANEL(ABOVE) WIZZYWUM PANEL(BELOW) SINGLE SECTIONAL LEFT, TURN SLIDE QS-22116 To Fit 21/10/2021 HONEYCOMB CLIMBER LEAF, CLIMBER 31'-10" WAVE SLID 6 PÓD CLIMBER Recommended Use Zone: Surface Area: Structure Size: SHADES TRANSFER STATION 896 Sq Ft 31'-10"X27'-2" 19'-4"X14'-7"X14'-5" Age Group: HDPS: Capacity: 20-24 Weight: 1700 lbs Compliance: This play structure has been designed to meet the safety requirements established in: - 2010 ADA Standard properly maintained surfacing material which is in compliance with: - ASTM F1292 - ASTM F1951 and is appropriate for the highest designated play surface of the structure. when the play structure is installed over a - CPSC Pub #325 - ASTM F1487 2-12 60" ယ 4 S 2 <u>3</u>× 10ft