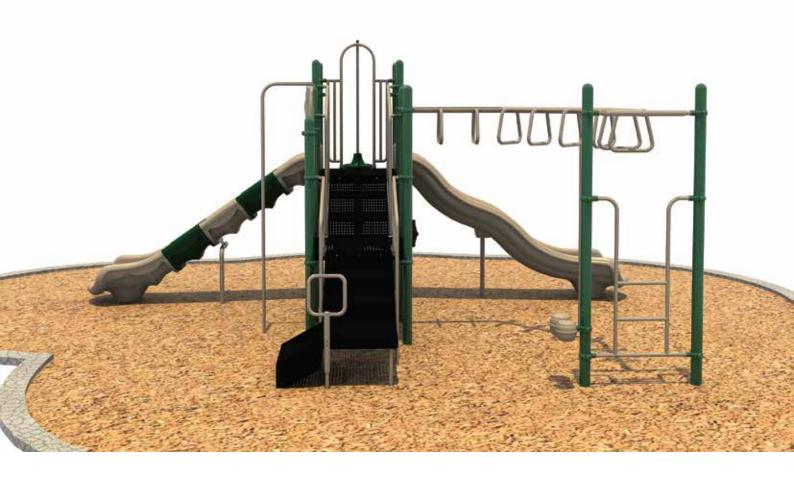

www.creativesystems.com

Use Zone: 28' x 33'

Age Group: 5-12

Occupancy: 20-24

Free Shipping!

**COMPONENTS:** Transfer Station / Fireman's Pole / Single Sectional Straight Slide / POD Climber / Ship's Wheel / Wave Slide / 90 Degree Challenge Ladder