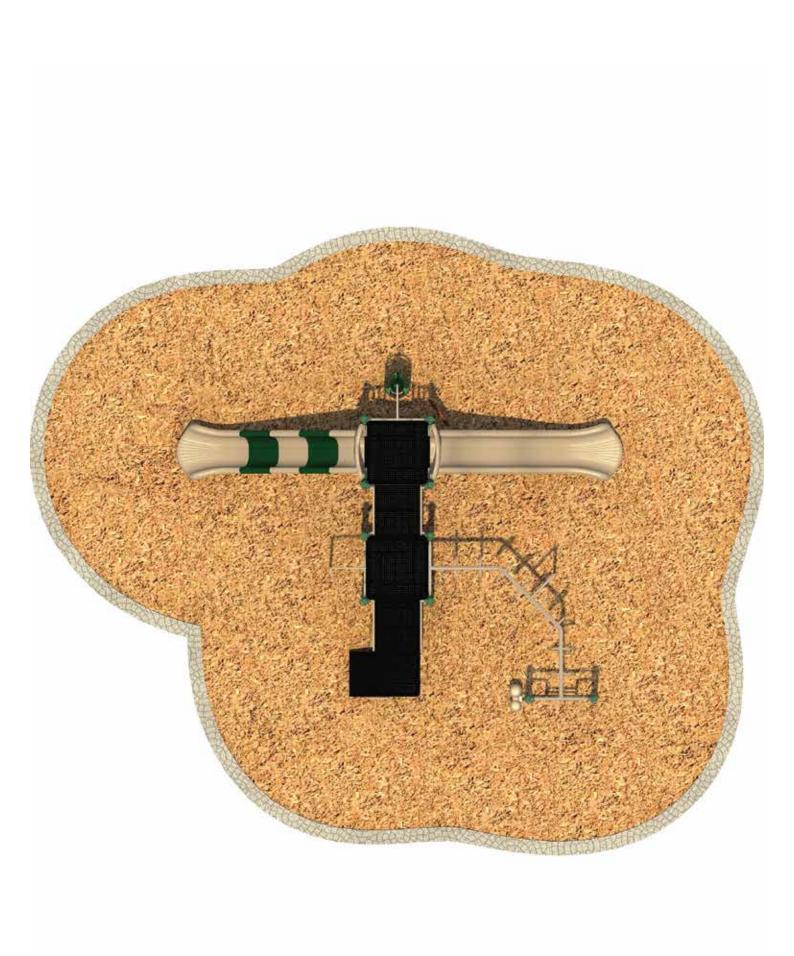

www.creativesystems.com

Use Zone: 28' x 33'

Age Group: 5-12

Occupancy: 20-24

Free Shipping!

**COMPONENTS:** Transfer Station / Fireman's Pole / Single Sectional Straight Slide / POD Climber / Ship's Wheel / Wave Slide / 90 Degree Challenge Ladder

## **Top View Detail**

- Compliance:
  This play structure has been designed to meet the safety requirements established in:
   2010 ADA Standard
   ASTM F1487
   CPSC Pub #325
  when the play structure is installed over a properly maintained surfacing material which is in compliance with:
   ASTM F1292
   ASTM F1292