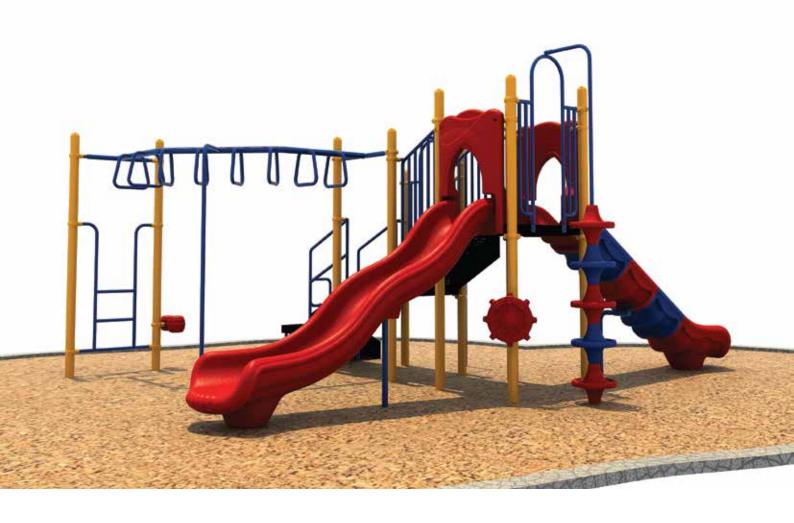

www.creativesystems.com

Use Zone: 28' x 33'

Age Group: 5-12

Occupancy: 20-24

Free Shipping!

**COMPONENTS:** Transfer Station / Fireman's Pole / Single Sectional Straight Slide / POD Climber / Ship's Wheel / Wave Slide / 90 Degree Challenge Ladder