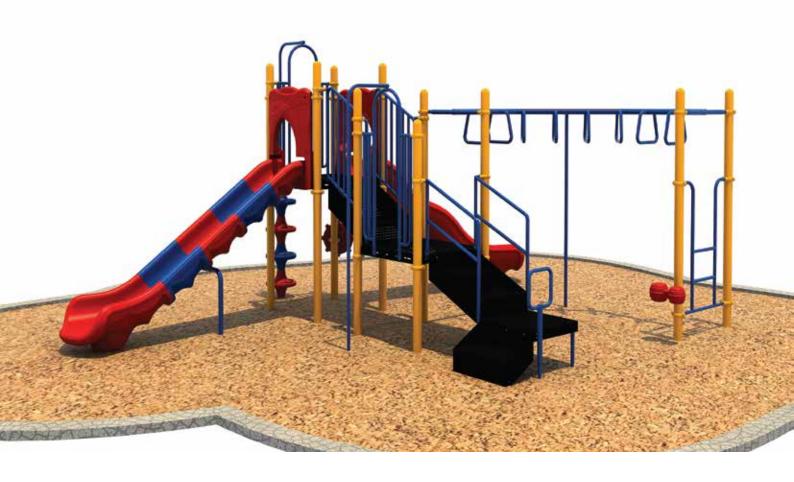

www.creativesystems.com

Use Zone: 28' x 33'

Age Group: 5-12

Occupancy: 20-24

Free Shipping!

**COMPONENTS:** Transfer Station / Fireman's Pole / Single Sectional Straight Slide / POD Climber / Ship's Wheel / Wave Slide / 90 Degree Challenge Ladder