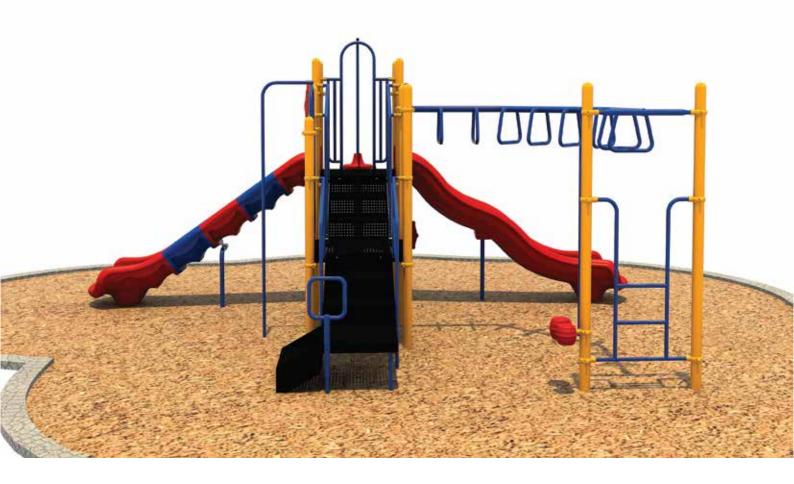

www.creativesystems.com

Use Zone: 28' x 33'

Age Group: 5-12

Occupancy: 20-24

Free Shipping!

**COMPONENTS:** Transfer Station / Fireman's Pole / Single Sectional Straight Slide / POD Climber / Ship's Wheel / Wave Slide / 90 Degree Challenge Ladder