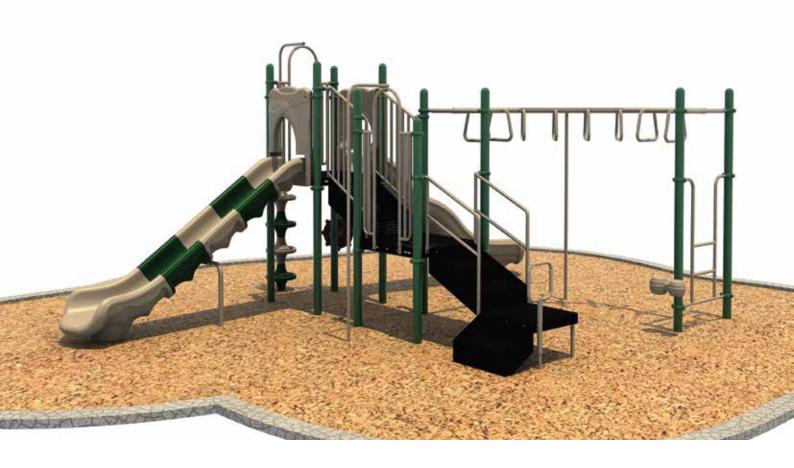

www.creativesystems.com

Use Zone: 28' x 33'

Age Group: 5-12

Occupancy: 20-24

Free Shipping!

**COMPONENTS:** Transfer Station / Fireman's Pole / Single Sectional Straight Slide / POD Climber / Ship's Wheel / Wave Slide / 90 Degree Challenge Ladder