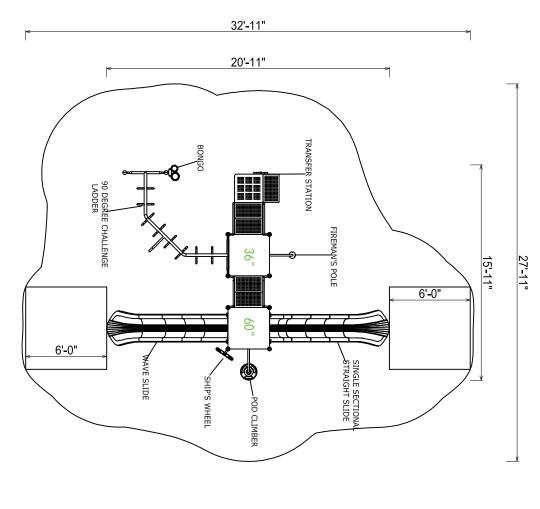

www.creativesystems.com

Use Zone: 28' x 33'

Age Group: 5-12

Occupancy: 20-24

Free Shipping!

**COMPONENTS:** Transfer Station / Fireman's Pole / Single Sectional Straight Slide / POD Climber / Ship's Wheel / Wave Slide / 90 Degree Challenge Ladder

and is appropriate for the highest designated play surface of the structure.

| Swing'n |  |
|---------|--|
| Breezy  |  |
|         |  |

| 924 Sq Ft        | !               | 27'-11"X32'-11" | 15'-11"X20'-11"X10'-4" HDPS: |   |
|------------------|-----------------|-----------------|------------------------------|---|
| Weight: 1750 lbs | Capacity: 20-24 | Age<br>Group:   | :SADH                        |   |
| 1750 lbs         | 20-24           | 5-12            | 84"                          |   |
|                  |                 |                 |                              | ı |