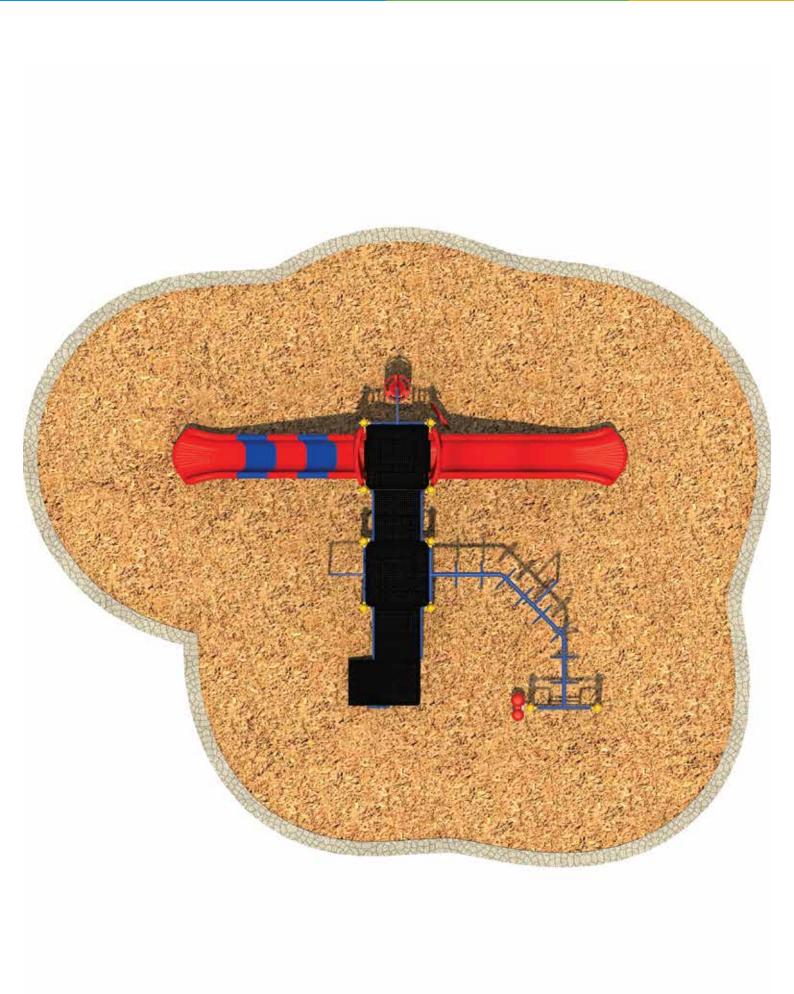

www.creativesystems.com

Use Zone: 28' x 33'

Age Group: 5-12

Occupancy: 20-24

Free Shipping!

**COMPONENTS:** Transfer Station / Fireman's Pole / Single Sectional Straight Slide / POD Climber / Ship's Wheel / Wave Slide / 90 Degree Challenge Ladder

## **Top View Detail**

- Compliance:
  This play structure has been designed to meet the safety requirements established in:
   2010 ADA Standard
   ASTM F1487
   CPSC Pub #325
  when the play structure is installed over a properly maintained surfacing material which is in compliance with:
   ASTM F1292
   ASTM F1292