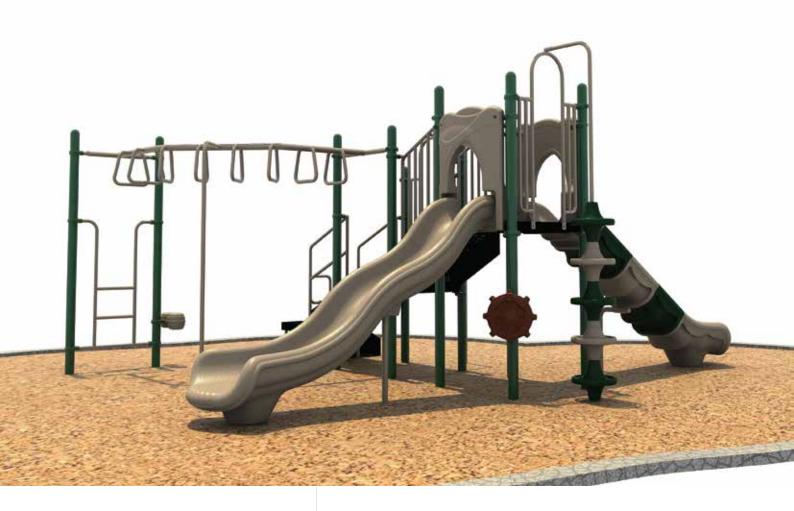

www.creativesystems.com

Use Zone: 28' x 33'

Age Group: 5-12

Occupancy: 20-24

Free Shipping!

**COMPONENTS:** Transfer Station / Fireman's Pole / Single Sectional Straight Slide / POD Climber / Ship's Wheel / Wave Slide / 90 Degree Challenge Ladder