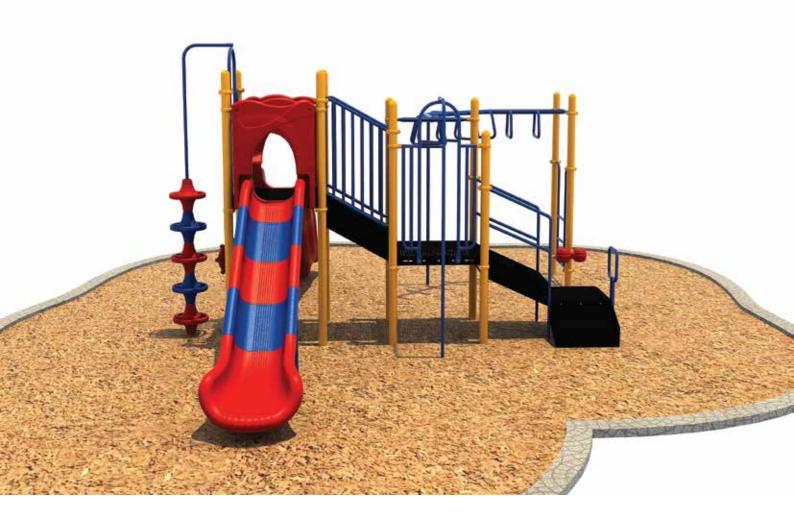

www.creativesystems.com

Use Zone: 28' x 33'

Age Group: 5-12

Occupancy: 20-24

Free Shipping!

**COMPONENTS:** Transfer Station / Fireman's Pole / Single Sectional Straight Slide / POD Climber / Ship's Wheel / Wave Slide / 90 Degree Challenge Ladder