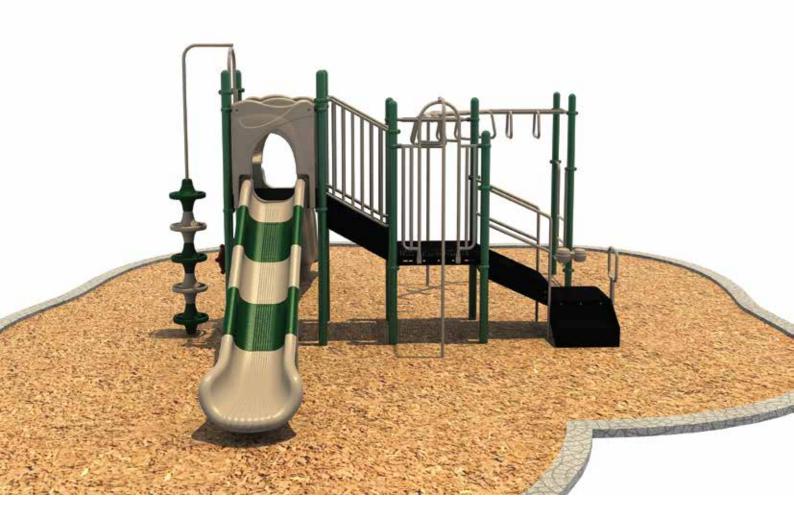

www.creativesystems.com

Use Zone: 28' x 33'

Age Group: 5-12

Occupancy: 20-24

Free Shipping!

**COMPONENTS:** Transfer Station / Fireman's Pole / Single Sectional Straight Slide / POD Climber / Ship's Wheel / Wave Slide / 90 Degree Challenge Ladder