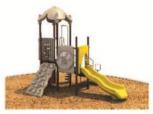

Use Zone: 62ft x 43ft

Age Group: 2-12 years

Occupancy: 62 to 66

Free Shipping!

COMPONENT: Floating Tunnel
Tower / Frod Pad Challenge Ladder
/Ring Swing Challenge Ladder /
Cylinder Spinner / Boulder Climber
/ Single Sectional Slide / Cargo
Climber / Climber / Climber / Crab
Pods / Saddle Slide / Cylinder
Spinner