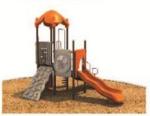

Use Zone: 62ft x 43ft

Age Group: 2-12 years

Occupancy: 62 to 66

Free Shipping!

COMPONENT: Floating Tunnel
Tower / Frod Pad Challenge Ladder
/Ring Swing Challenge Ladder /
Cylinder Spinner / Boulder Climber
/ Single Sectional Slide / Cargo
Climber / Climber / Climber / Crab
Pods / Saddle Slide / Cylinder
Spinner