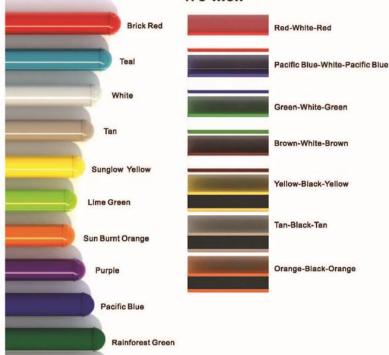

# Post & Metal Double Color Polyethylene

## .75-inch

# Tan Sun Burnt Orange Brown Dark Green Primary Green Teal Pacific Blue Sky Blue Sunglow Yellow Primary Red

**Blow Mold Plastic** 