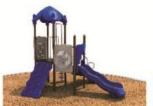

Use Zone: 62ft x 43ft

Age Group: 2-12 years

Occupancy: 62 to 66

Free Shipping!

COMPONENT: Floating Tunnel
Tower / Frod Pad Challenge Ladder
/Ring Swing Challenge Ladder /
Cylinder Spinner / Boulder Climber
/ Single Sectional Slide / Cargo
Climber / Climber / Climber / Crab
Pods / Saddle Slide / Cylinder
Spinner