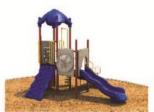

Use Zone: 62ft x 43ft

Age Group: 2-12 years

Occupancy: 62 to 66

Free Shipping!

COMPONENT: Floating Tunnel
Tower / Frod Pad Challenge Ladder
/Ring Swing Challenge Ladder /
Cylinder Spinner / Boulder Climber
/ Single Sectional Slide / Cargo
Climber / Climber / Climber / Crab
Pods / Saddle Slide / Cylinder
Spinner