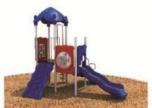

Use Zone: 62ft x 43ft

Age Group: 2-12 years

Occupancy: 62 to 66

Free Shipping!

COMPONENT: Floating Tunnel
Tower / Frod Pad Challenge Ladder
/Ring Swing Challenge Ladder /
Cylinder Spinner / Boulder Climber
/ Single Sectional Slide / Cargo
Climber / Climber / Climber / Crab
Pods / Saddle Slide / Cylinder
Spinner