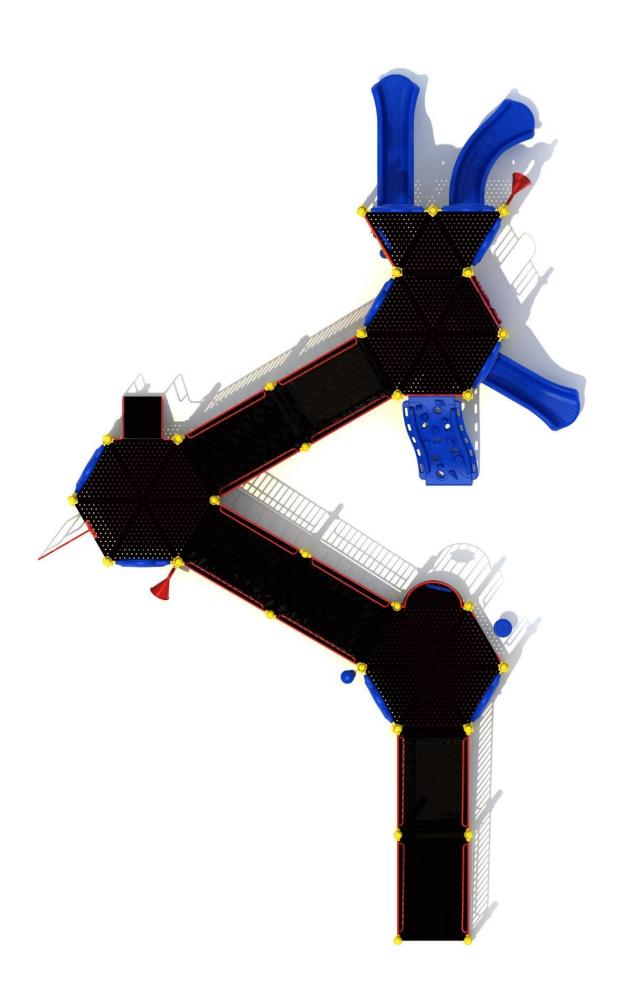

Use Zone: 62ft x 43ft

Age Group: 2-12 years

Occupancy: 62 to 66

Free Shipping!

COMPONENT: Floating Tunnel
Tower / Frod Pad Challenge Ladder
/Ring Swing Challenge Ladder /
Cylinder Spinner / Boulder Climber
/ Single Sectional Slide / Cargo
Climber / Climber / Climber / Crab
Pods / Saddle Slide / Cylinder
Spinner