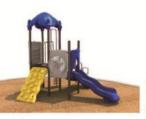

Use Zone: 62ft x 43ft

Age Group: 2-12 years

Occupancy: 62 to 66

Free Shipping!

COMPONENT: Floating Tunnel
Tower / Frod Pad Challenge Ladder
/Ring Swing Challenge Ladder /
Cylinder Spinner / Boulder Climber
/ Single Sectional Slide / Cargo
Climber / Climber / Climber / Crab
Pods / Saddle Slide / Cylinder
Spinner