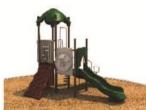

Use Zone: 62ft x 43ft

Age Group: 2-12 years

Occupancy: 62 to 66

Free Shipping!

COMPONENT: Floating Tunnel
Tower / Frod Pad Challenge Ladder
/Ring Swing Challenge Ladder /
Cylinder Spinner / Boulder Climber
/ Single Sectional Slide / Cargo
Climber / Climber / Climber / Crab
Pods / Saddle Slide / Cylinder
Spinner