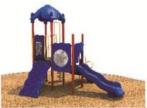

Use Zone: 62ft x 43ft

Age Group: 2-12 years

Occupancy: 62 to 66

Free Shipping!

COMPONENT: Floating Tunnel
Tower / Frod Pad Challenge Ladder
/Ring Swing Challenge Ladder /
Cylinder Spinner / Boulder Climber
/ Single Sectional Slide / Cargo
Climber / Climber / Climber / Crab
Pods / Saddle Slide / Cylinder
Spinner