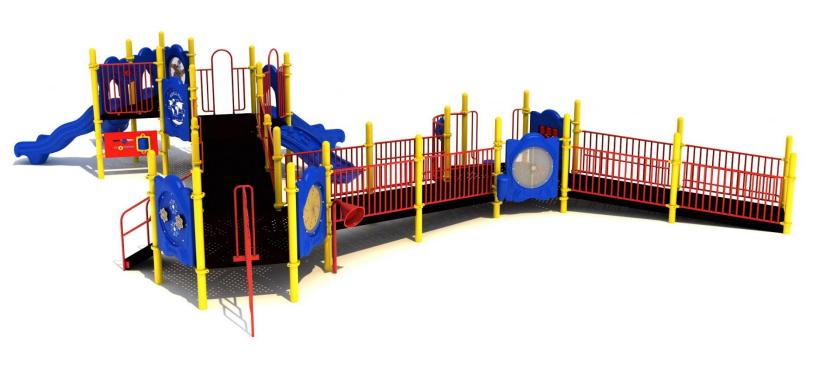

Use Zone: 62ft x 43ft

Age Group: 2-12 years

Occupancy: 62 to 66

Free Shipping!

COMPONENT: Floating Tunnel
Tower / Frod Pad Challenge Ladder
/Ring Swing Challenge Ladder /
Cylinder Spinner / Boulder Climber
/ Single Sectional Slide / Cargo
Climber / Climber / Climber / Crab
Pods / Saddle Slide / Cylinder
Spinner