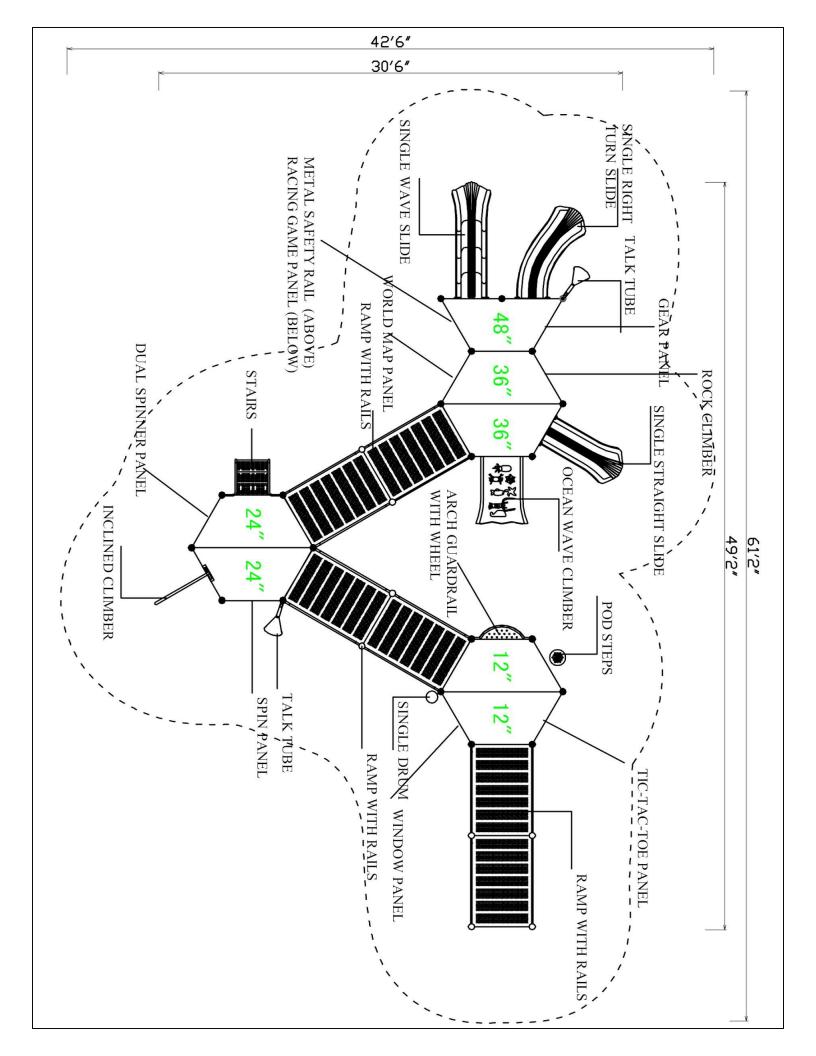

Use Zone: 62ft x 43ft

Age Group: 2-12 years

Occupancy: 62 to 66

Free Shipping!

COMPONENT: Floating Tunnel
Tower / Frod Pad Challenge Ladder
/Ring Swing Challenge Ladder /
Cylinder Spinner / Boulder Climber
/ Single Sectional Slide / Cargo
Climber / Climber / Climber / Crab
Pods / Saddle Slide / Cylinder
Spinner