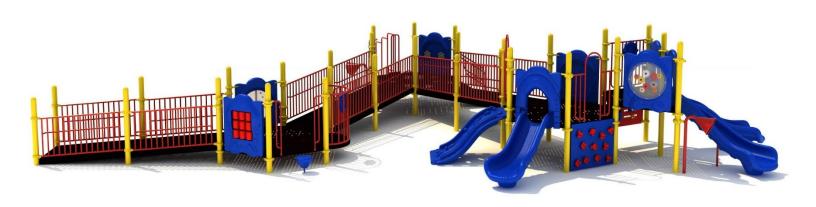

Use Zone: 62ft x 43ft

Age Group: 2-12 years

Occupancy: 62 to 66

Free Shipping!

COMPONENT: Floating Tunnel
Tower / Frod Pad Challenge Ladder
/Ring Swing Challenge Ladder /
Cylinder Spinner / Boulder Climber
/ Single Sectional Slide / Cargo
Climber / Climber / Climber / Crab
Pods / Saddle Slide / Cylinder
Spinner