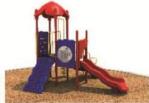

Use Zone: 62ft x 43ft

Age Group: 2-12 years

Occupancy: 62 to 66

Free Shipping!

COMPONENT: Floating Tunnel
Tower / Frod Pad Challenge Ladder
/Ring Swing Challenge Ladder /
Cylinder Spinner / Boulder Climber
/ Single Sectional Slide / Cargo
Climber / Climber / Climber / Crab
Pods / Saddle Slide / Cylinder
Spinner