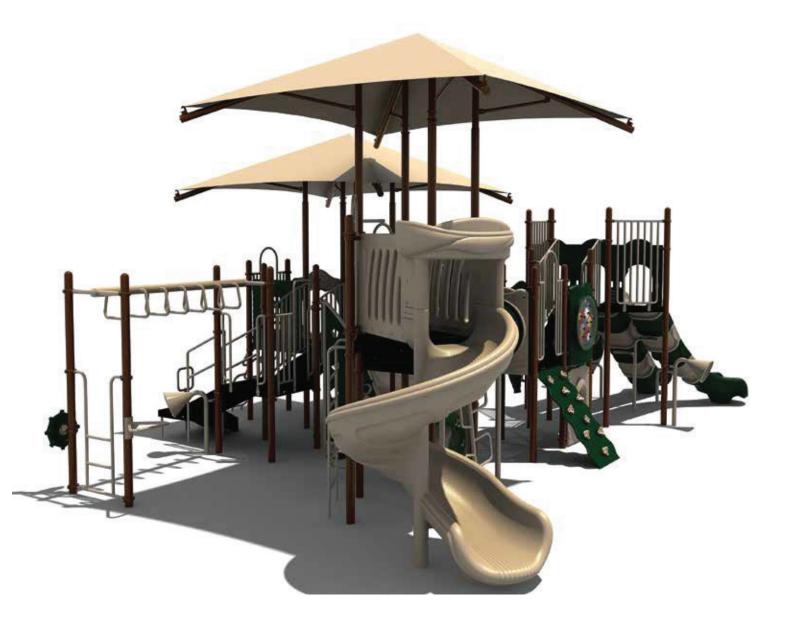

www.creativesystems.com

Use Zone: 80' x 39'

ADA Access: Yes

Age Group: 5-12

Occupancy: 56-60

FREE SHIPPING

Free Shipping!

**COMPONENTS:** Ships Wheel / D-Shape Challenge Ladder / Talk Tube / Transfer Station / Inclined Arch Bridge / Window Panel / Hopscotch Climber / Double Wave Slide / Leg Lift / Sail PE Climber / Arch Bridge / Star Spinner Panel / Vertical Climber / Spiral Step Climber / Snake Race Panel / Single Drum / Spiral Slide / Wing Climber / Rock Climber / Guardrail / Talk Tube / Triple Sectional Slide / Dual Drum Panel Below / Inclined Crawl Tunnel / Gear Panel(Above) / Store Panel(Below) / Rise Inter Steps