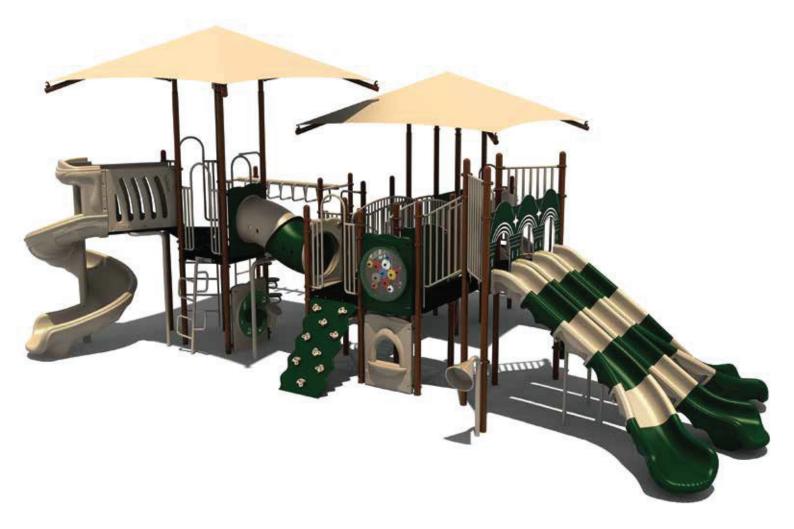

www.creativesystems.com

Use Zone: 80' x 39'

ADA Access: Yes

Age Group: 5-12

Occupancy: 56-60

FREE SHIPPING

Free Shipping!

**COMPONENTS:** Ships Wheel / D-Shape Challenge Ladder / Talk Tube / Transfer Station / Inclined Arch Bridge / Window Panel / Hopscotch Climber / Double Wave Slide / Leg Lift / Sail PE Climber / Arch Bridge / Star Spinner Panel / Vertical Climber / Spiral Step Climber / Snake Race Panel / Single Drum / Spiral Slide / Wing Climber / Rock Climber / Guardrail / Talk Tube / Triple Sectional Slide / Dual Drum Panel Below / Inclined Crawl Tunnel / Gear Panel(Above) / Store Panel(Below) / Rise Inter Steps