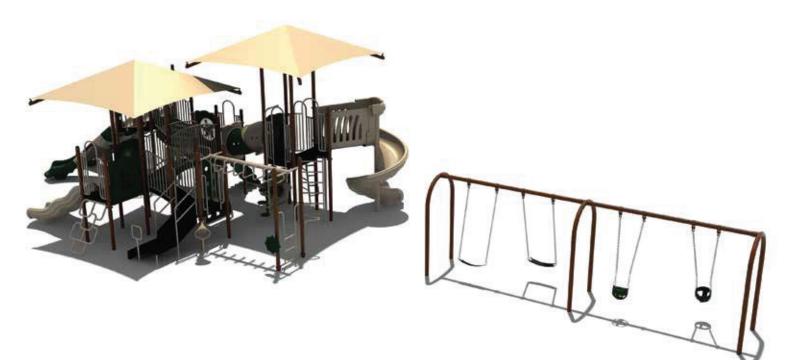

www.creativesystems.com

Use Zone: 80' x 39'

ADA Access: Yes

Age Group: 5-12

Occupancy: 56-60

FREE SHIPPING

Free Shipping!

**COMPONENTS:** Ships Wheel / D-Shape Challenge Ladder / Talk Tube / Transfer Station / Inclined Arch Bridge / Window Panel / Hopscotch Climber / Double Wave Slide / Leg Lift / Sail PE Climber / Arch Bridge / Star Spinner Panel / Vertical Climber / Spiral Step Climber / Snake Race Panel / Single Drum / Spiral Slide / Wing Climber / Rock Climber / Guardrail / Talk Tube / Triple Sectional Slide / Dual Drum Panel Below / Inclined Crawl Tunnel / Gear Panel(Above) / Store Panel(Below) / Rise Inter Steps