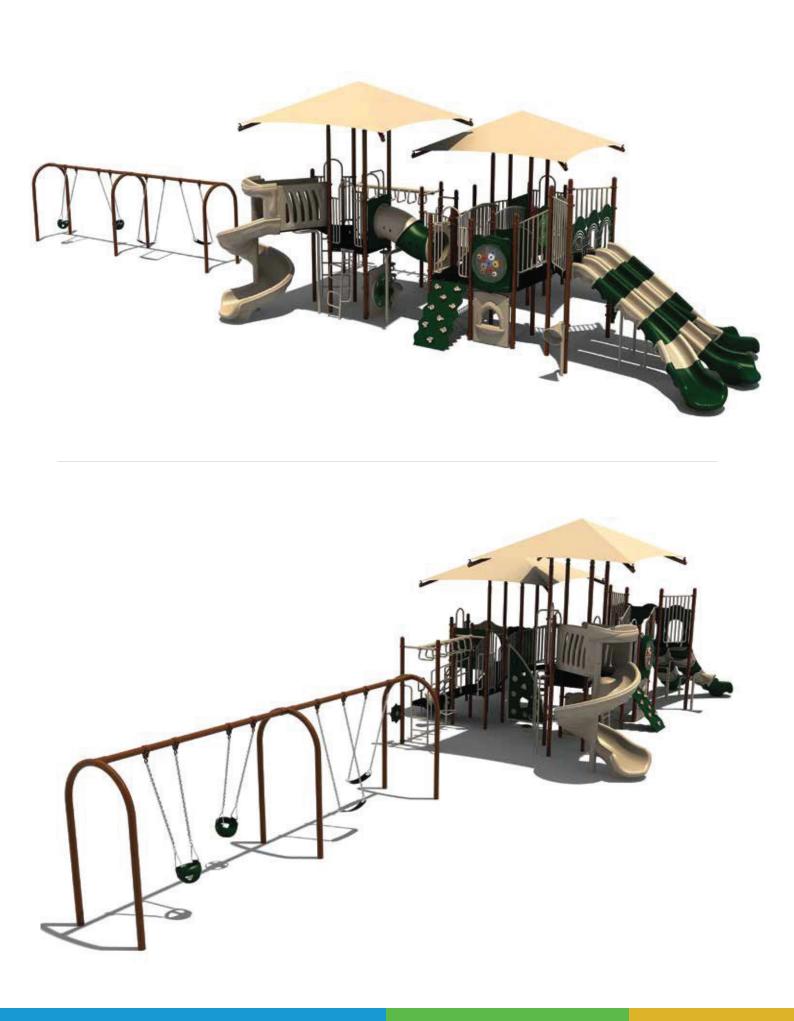

www.creativesystems.com

Use Zone: 80' x 39'

ADA Access: Yes

Age Group: 5-12

Occupancy: 56-60

FREE SHIPPING

Free Shipping!

**COMPONENTS:** Ships Wheel / D-Shape Challenge Ladder / Talk Tube / Transfer Station / Inclined Arch Bridge / Window Panel / Hopscotch Climber / Double Wave Slide / Leg Lift / Sail PE Climber / Arch Bridge / Star Spinner Panel / Vertical Climber / Spiral Step Climber / Snake Race Panel / Single Drum / Spiral Slide / Wing Climber / Rock Climber / Guardrail / Talk Tube / Triple Sectional Slide / Dual Drum Panel Below / Inclined Crawl Tunnel / Gear Panel(Above) / Store Panel(Below) / Rise Inter Steps