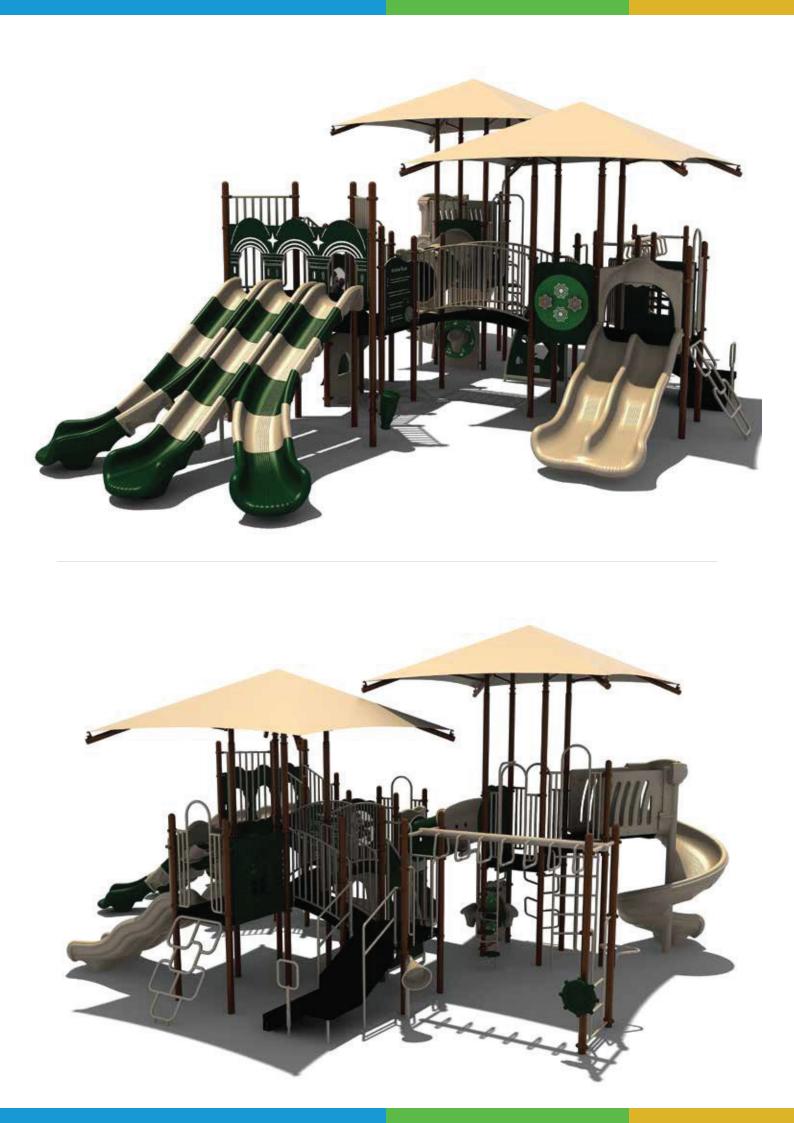

www.creativesystems.com

Use Zone: 80' x 39'

ADA Access: Yes

Age Group: 5-12

Occupancy: 56-60

FREE SHIPPING

Free Shipping!

**COMPONENTS:** Ships Wheel / D-Shape Challenge Ladder / Talk Tube / Transfer Station / Inclined Arch Bridge / Window Panel / Hopscotch Climber / Double Wave Slide / Leg Lift / Sail PE Climber / Arch Bridge / Star Spinner Panel / Vertical Climber / Spiral Step Climber / Snake Race Panel / Single Drum / Spiral Slide / Wing Climber / Rock Climber / Guardrail / Talk Tube / Triple Sectional Slide / Dual Drum Panel Below / Inclined Crawl Tunnel / Gear Panel(Above) / Store Panel(Below) / Rise Inter Steps