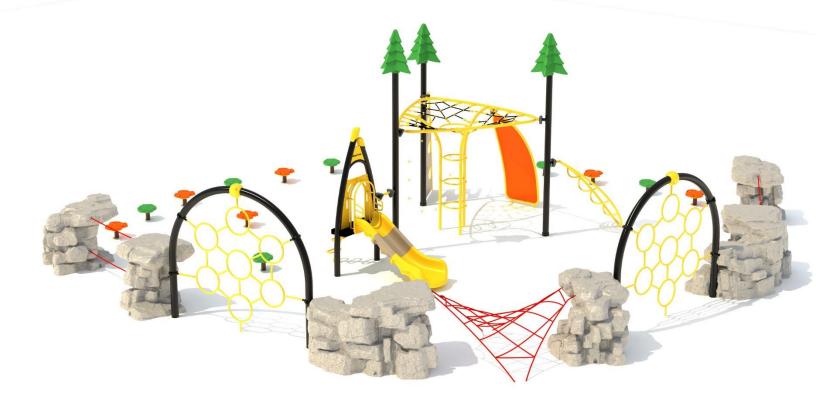

Use Zone: 53ft x 53ft

Age Group: 5 to 12 years

Occupancy: 56-60 children

Free Shipping!

**COMPONENT:** Floating Tunnel Tower / Frod Pad Challenge Ladder /Ring Swing Challenge Ladder / Cylinder Spinner / Boulder Climber / Single Sectional Slide / Cargo Climber / Climber / Climber / Crab Pods / Saddle Slide / Cylinder Spinner