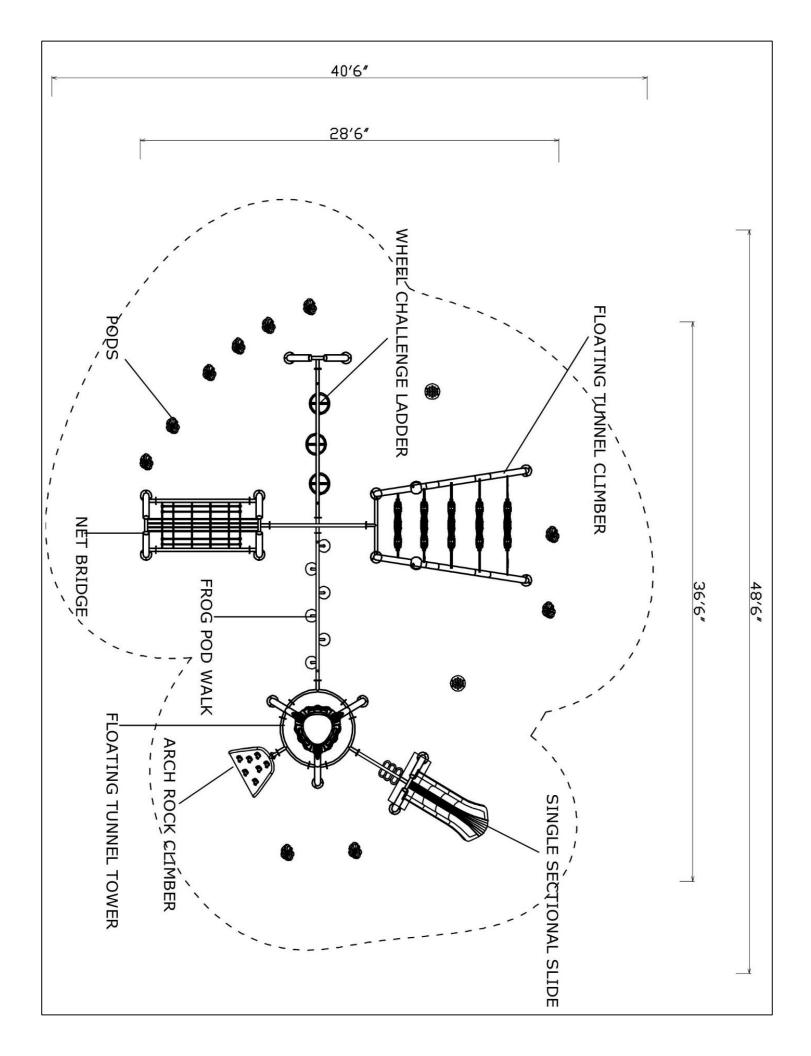

Use Zone: 47ft x 45ft

Age Group: 5 to 12 years

Occupancy: 32-36 children

Free Shipping!

**COMPONENT:** Floating Tunnel Tower / Frod Pad Challenge Ladder /Ring Swing Challenge Ladder / Cylinder Spinner / Boulder Climber / Single Sectional Slide / Cargo Climber / Climber / Climber / Crab Pods / Saddle Slide / Cylinder Spinner