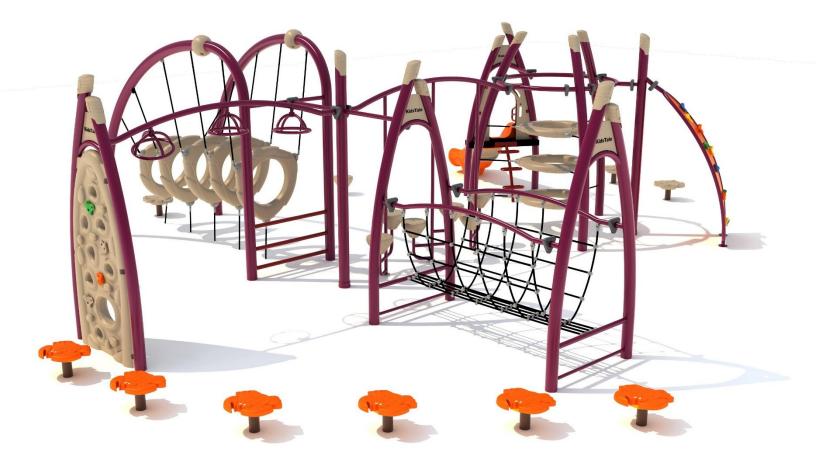

Use Zone: 47ft x 45ft

Age Group: 5 to 12 years

Occupancy: 32-36 children

Free Shipping!

**COMPONENT:** Floating Tunnel Tower / Frod Pad Challenge Ladder /Ring Swing Challenge Ladder / Cylinder Spinner / Boulder Climber / Single Sectional Slide / Cargo Climber / Climber / Climber / Crab Pods / Saddle Slide / Cylinder Spinner