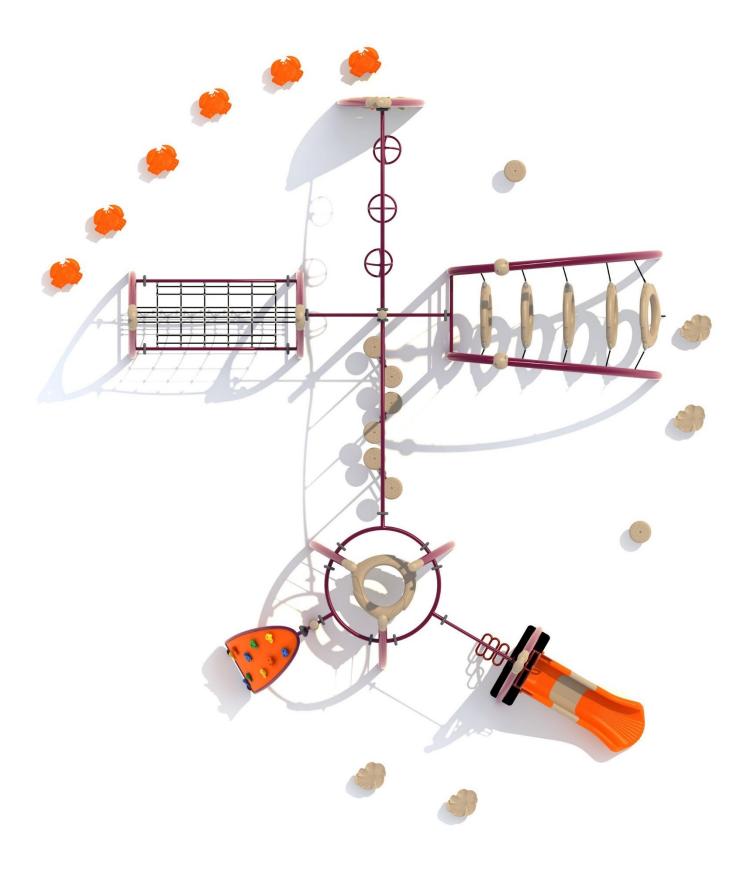

Use Zone: 47ft x 45ft

Age Group: 5 to 12 years

Occupancy: 32-36 children

Free Shipping!

**COMPONENT:** Floating Tunnel Tower / Frod Pad Challenge Ladder /Ring Swing Challenge Ladder / Cylinder Spinner / Boulder Climber / Single Sectional Slide / Cargo Climber / Climber / Climber / Crab Pods / Saddle Slide / Cylinder Spinner