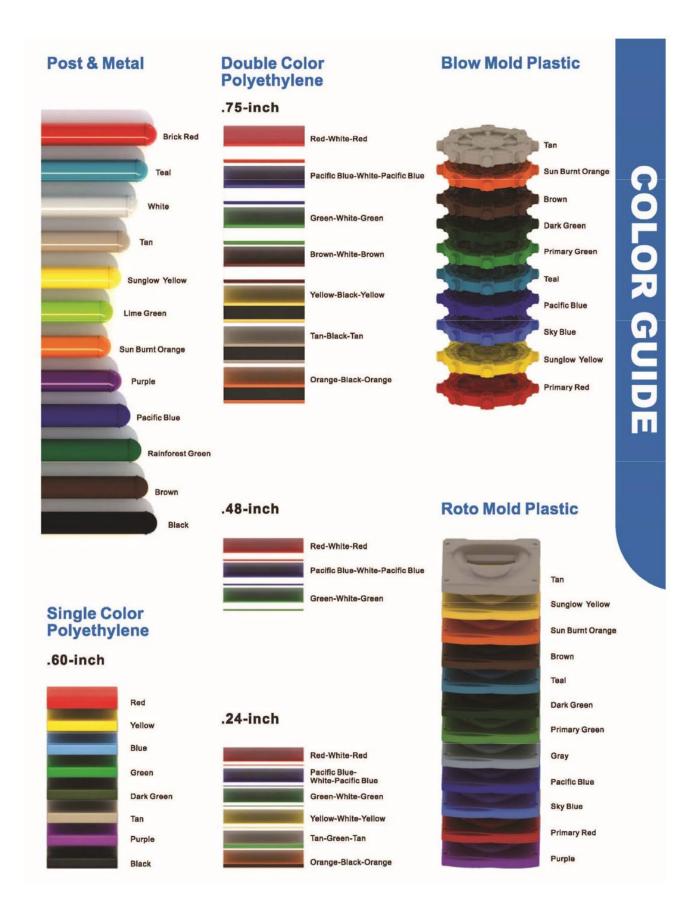

Use Zone: 47ft x 45ft

Age Group: 5 to 12 years

Occupancy: 32-36 children

Free Shipping!

**COMPONENT:** Floating Tunnel Tower / Frod Pad Challenge Ladder /Ring Swing Challenge Ladder / Cylinder Spinner / Boulder Climber / Single Sectional Slide / Cargo Climber / Climber / Climber / Crab Pods / Saddle Slide / Cylinder Spinner









## **PIRATE SHIP - YELLOW**

- Brown Posts
- Tan Plastic Brown - Plastic
- Sunglow Yellow Plastic
- Tan Metal Accessories

## CASTLE - BLUE

- Brick Red Posts
- Pacific Blue Plastic
- Gary White Plastic
  - Sunglow Yellow Metal Accessories

## Brown - Posts

## Dark Green - Plastic

- Brown Plastic
- Tan Plastic
- Tan Metal Accessori
- Sunglow Yellow Posts Pacific Blue - Plastic
- Primary Red Plastic
- Pacific Blue Metal Accessories