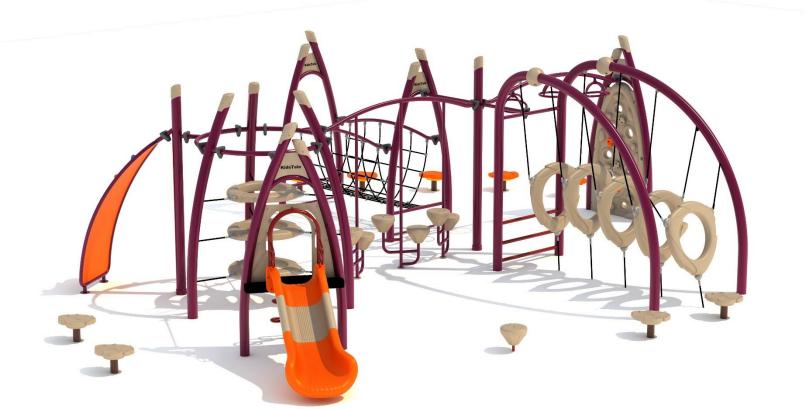

Use Zone: 47ft x 45ft

Age Group: 5 to 12 years

Occupancy: 32-36 children

Free Shipping!

**COMPONENT:** Floating Tunnel Tower / Frod Pad Challenge Ladder /Ring Swing Challenge Ladder / Cylinder Spinner / Boulder Climber / Single Sectional Slide / Cargo Climber / Climber / Climber / Crab Pods / Saddle Slide / Cylinder Spinner