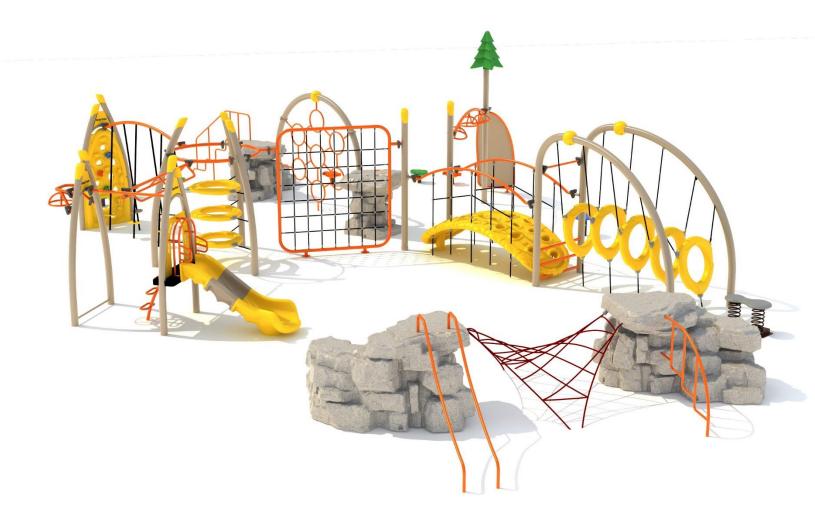

Use Zone: 68ft x 54ft

Age Group: 5 to 12 years

Occupancy: 56-60 children

Free Shipping!

COMPONENT: Floating Tunnel
Tower / Frod Pad Challenge Ladder
/Ring Swing Challenge Ladder /
Cylinder Spinner / Boulder Climber
/ Single Sectional Slide / Cargo
Climber / Climber / Climber / Crab
Pods / Saddle Slide / Cylinder
Spinner