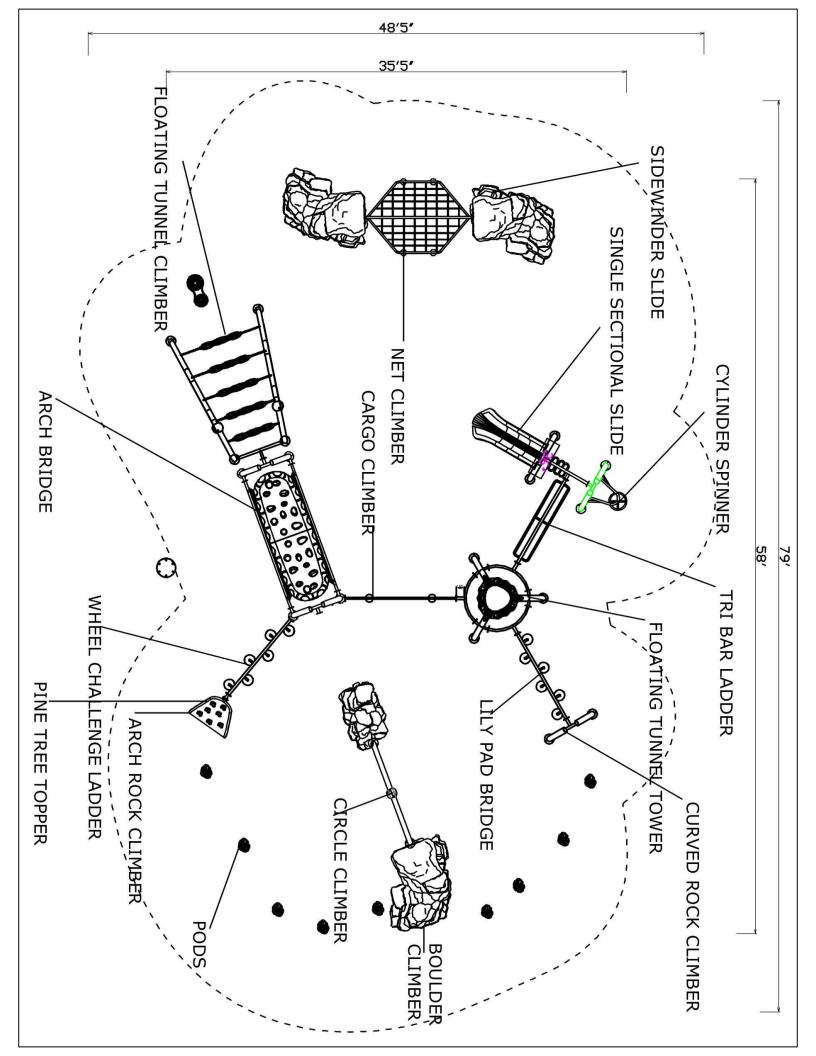

Use Zone: 68ft x 54ft

Age Group: 5 to 12 years

Occupancy: 56-60 children

Free Shipping!

COMPONENT: Floating Tunnel
Tower / Frod Pad Challenge Ladder
/Ring Swing Challenge Ladder /
Cylinder Spinner / Boulder Climber
/ Single Sectional Slide / Cargo
Climber / Climber / Climber / Crab
Pods / Saddle Slide / Cylinder
Spinner