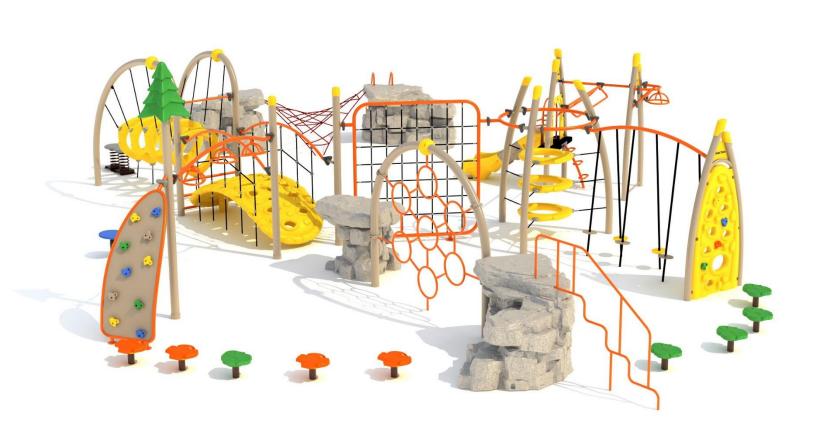

Use Zone: 68ft x 54ft

Age Group: 5 to 12 years

Occupancy: 56-60 children

Free Shipping!

COMPONENT: Floating Tunnel
Tower / Frod Pad Challenge Ladder
/Ring Swing Challenge Ladder /
Cylinder Spinner / Boulder Climber
/ Single Sectional Slide / Cargo
Climber / Climber / Climber / Crab
Pods / Saddle Slide / Cylinder
Spinner