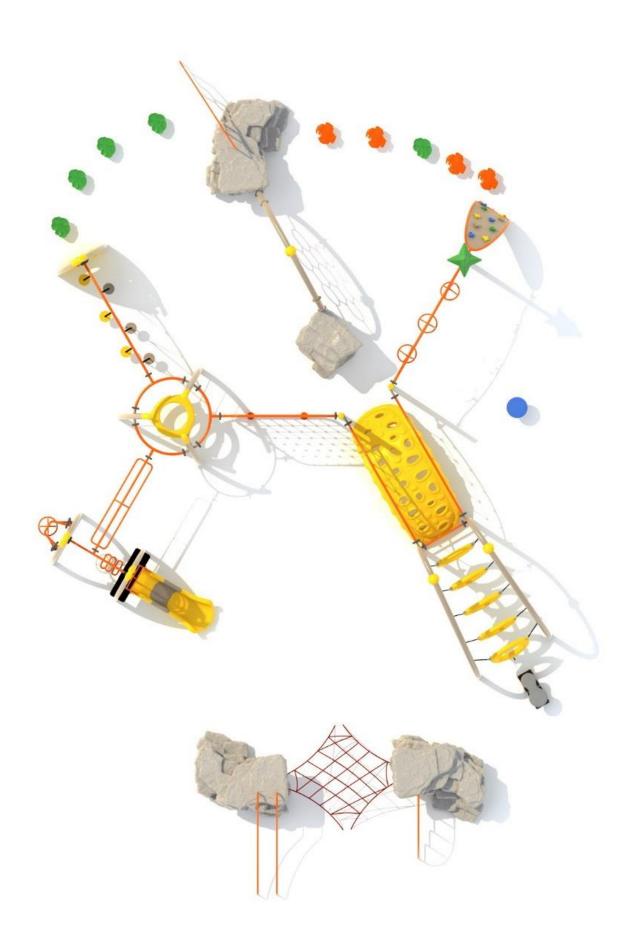

Use Zone: 68ft x 54ft

Age Group: 5 to 12 years

Occupancy: 56-60 children

Free Shipping!

COMPONENT: Floating Tunnel
Tower / Frod Pad Challenge Ladder
/Ring Swing Challenge Ladder /
Cylinder Spinner / Boulder Climber
/ Single Sectional Slide / Cargo
Climber / Climber / Climber / Crab
Pods / Saddle Slide / Cylinder
Spinner