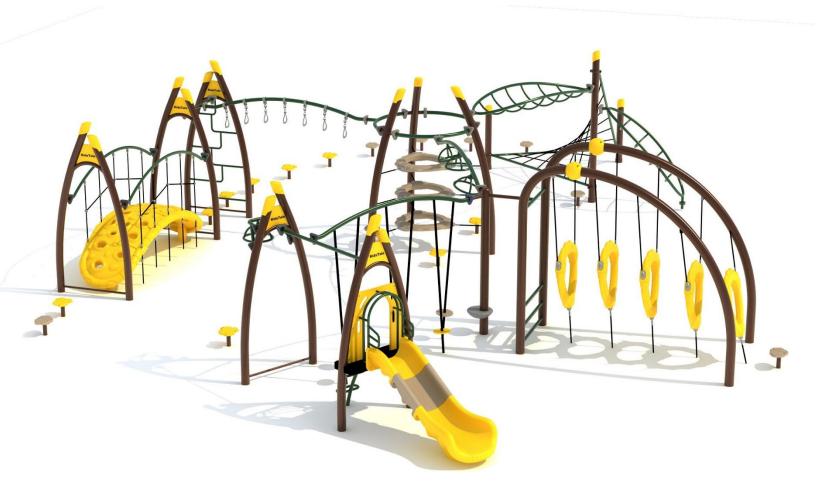

Use Zone: 57ft x 44ft

Age Group: 5 to 12 years

Occupancy: 40-44 children

Free Shipping!

COMPONENT: Floating Tunnel
Tower / Frod Pad Challenge Ladder
/Ring Swing Challenge Ladder /
Cylinder Spinner / Boulder Climber
/ Single Sectional Slide / Cargo
Climber / Climber / Climber / Crab
Pods / Saddle Slide / Cylinder
Spinner