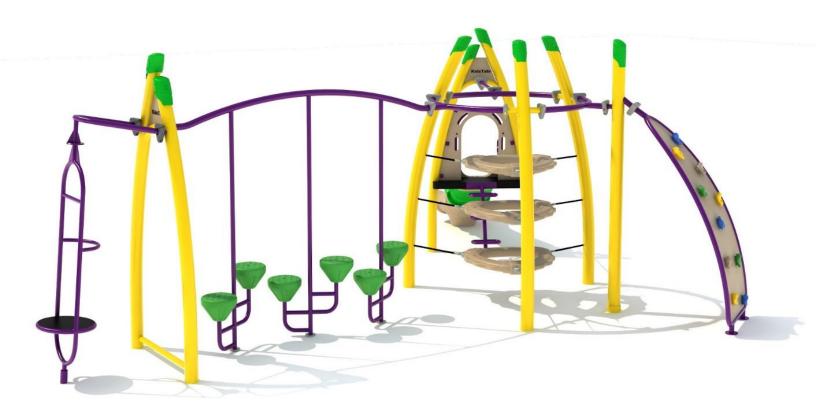

Use Zone: 38ft x 34ft

Age Group: 5 to 12 years

Occupancy: 10-14 children

Free Shipping!

COMPONENT: Floating Tunnel
Tower / Frod Pad Challenge Ladder
/Ring Swing Challenge Ladder /
Cylinder Spinner / Boulder Climber
/ Single Sectional Slide / Cargo
Climber / Climber / Climber / Crab
Pods / Saddle Slide / Cylinder
Spinner