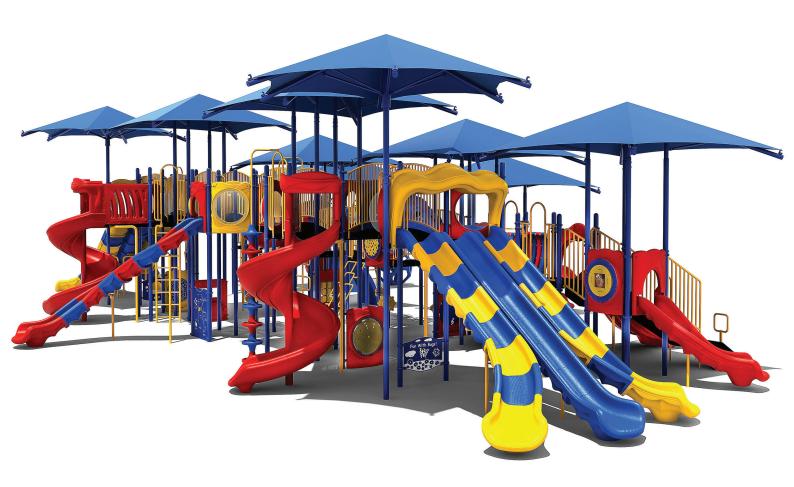

www.creativesystems.com

Use Zone: 90' x 61'

Height: 8'

ADA Access: Yes

Age Group: 5-12

Occupancy: 150-154

Free Shipping!

COMPONENTS: Challenge Ladder / Single Right Turn Slide / Transfer Station / Double Wave Slide / Rise Inter Steps / Single Left Turn Slide / Triple Sectional Slide / Window Panel / Spiral Slide / Fun w/Bugs Panel Below / Rock Climber / Puzzle Panel / Rock Climber / Ocean Wave Climber / Bones Bridge / See Through Panel / Single Drum / Spin Panel Below / Arch Bridge / Dual Drum Panel Below / Tic-Tac-Toe Panel / Bench Panel Below / Pod Climber / Talk Tube / Upright Snake Climber / Marble Panel / Ship's Wheel / Suspension Bridge / Rain Wheel / Hopscotch Climber / Upright Snake Climber / Single Sectional Slide Solar System Panel / Sail PE Rock Climber / Suspension Bridge / Rain Wheel / Bus Panel Below / Vertical Climber / Sea Creature Arch Climber / Tic-Tac-Toe Panel Below / Safety Panel / Mountain Climber / Uphill Climber Link / Portal Tunnel / Maze Panel Below / PE Store Panel Below / Wing Climber / Fireman's Pole / Spiral Bean Climber / Funnel Tunnel / Double Right Turn Slide / IKUBE Climber