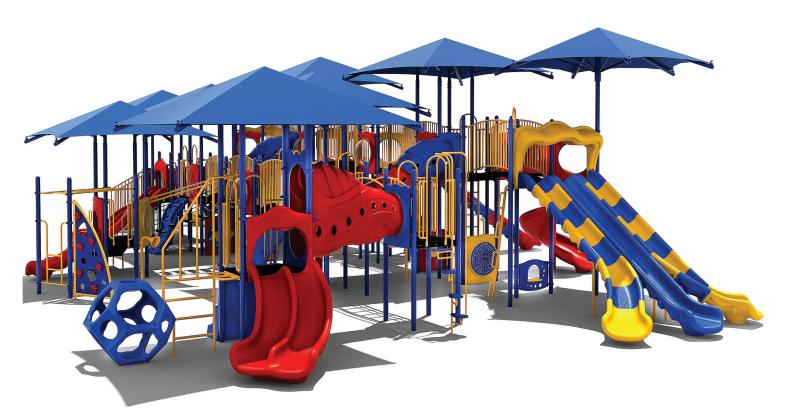

www.creativesystems.com

Use Zone: 90' x 61'

Height: 8'

ADA Access: Yes

Age Group: 5-12

Occupancy: 150-154

Free Shipping!

COMPONENTS: Challenge Ladder / Single Right Turn Slide / Transfer Station / Double Wave Slide / Rise Inter Steps / Single Left Turn Slide / Triple Sectional Slide / Window Panel / Spiral Slide / Fun w/Bugs Panel Below / Rock Climber / Puzzle Panel / Rock Climber / Ocean Wave Climber / Bones Bridge / See Through Panel / Single Drum / Spin Panel Below / Arch Bridge / Dual Drum Panel Below / Tic-Tac-Toe Panel / Bench Panel Below / Pod Climber / Talk Tube / Upright Snake Climber / Marble Panel / Ship's Wheel / Suspension Bridge / Rain Wheel / Hopscotch Climber / Upright Snake Climber / Single Sectional Slide Solar System Panel / Sail PE Rock Climber / Suspension Bridge / Rain Wheel / Bus Panel Below / Vertical Climber / Sea Creature Arch Climber / Tic-Tac-Toe Panel Below / Safety Panel / Mountain Climber / Uphill Climber Link / Portal Tunnel / Maze Panel Below / PE Store Panel Below / Wing Climber / Fireman's Pole / Spiral Bean Climber / Funnel Tunnel / Double Right Turn Slide / IKUBE Climber