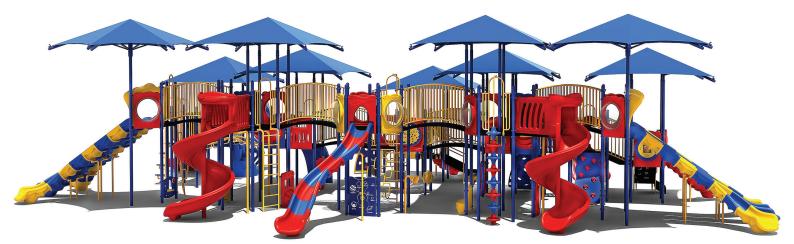

www.creativesystems.com

Use Zone: 90' x 61'

Height: 8'

ADA Access: Yes

Age Group: 5-12

Occupancy: 150-154

Free Shipping!

COMPONENTS: Challenge Ladder / Single Right Turn Slide / Transfer Station / Double Wave Slide / Rise Inter Steps / Single Left Turn Slide / Triple Sectional Slide / Window Panel / Spiral Slide / Fun w/Bugs Panel Below / Rock Climber / Puzzle Panel / Rock Climber / Ocean Wave Climber / Bones Bridge / See Through Panel / Single Drum / Spin Panel Below / Arch Bridge / Dual Drum Panel Below / Tic-Tac-Toe Panel / Bench Panel Below / Pod Climber / Talk Tube / Upright Snake Climber / Marble Panel / Ship's Wheel / Suspension Bridge / Rain Wheel / Hopscotch Climber / Upright Snake Climber / Single Sectional Slide Solar System Panel / Sail PE Rock Climber / Suspension Bridge / Rain Wheel / Bus Panel Below / Vertical Climber / Sea Creature Arch Climber / Tic-Tac-Toe Panel Below / Safety Panel / Mountain Climber / Uphill Climber Link / Portal Tunnel / Maze Panel Below / PE Store Panel Below / Wing Climber / Fireman's Pole / Spiral Bean Climber / Funnel Tunnel / Double Right Turn Slide / IKUBE Climber