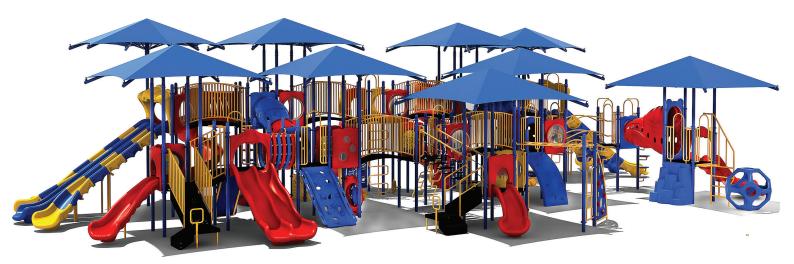

www.creativesystems.com

Use Zone: 90' x 61'

Height: 8'

ADA Access: Yes

Age Group: 5-12

Occupancy: 150-154

Free Shipping!

COMPONENTS: Challenge Ladder / Single Right Turn Slide / Transfer Station / Double Wave Slide / Rise Inter Steps / Single Left Turn Slide / Triple Sectional Slide / Window Panel / Spiral Slide / Fun w/Bugs Panel Below / Rock Climber / Puzzle Panel / Rock Climber / Ocean Wave Climber / Bones Bridge / See Through Panel / Single Drum / Spin Panel Below / Arch Bridge / Dual Drum Panel Below / Tic-Tac-Toe Panel / Bench Panel Below / Pod Climber / Talk Tube / Upright Snake Climber / Marble Panel / Ship's Wheel / Suspension Bridge / Rain Wheel / Hopscotch Climber / Upright Snake Climber / Single Sectional Slide Solar System Panel / Sail PE Rock Climber / Suspension Bridge / Rain Wheel / Bus Panel Below / Vertical Climber / Sea Creature Arch Climber / Tic-Tac-Toe Panel Below / Safety Panel / Mountain Climber / Uphill Climber Link / Portal Tunnel / Maze Panel Below / PE Store Panel Below / Wing Climber / Fireman's Pole / Spiral Bean Climber / Funnel Tunnel / Double Right Turn Slide / IKUBE Climber