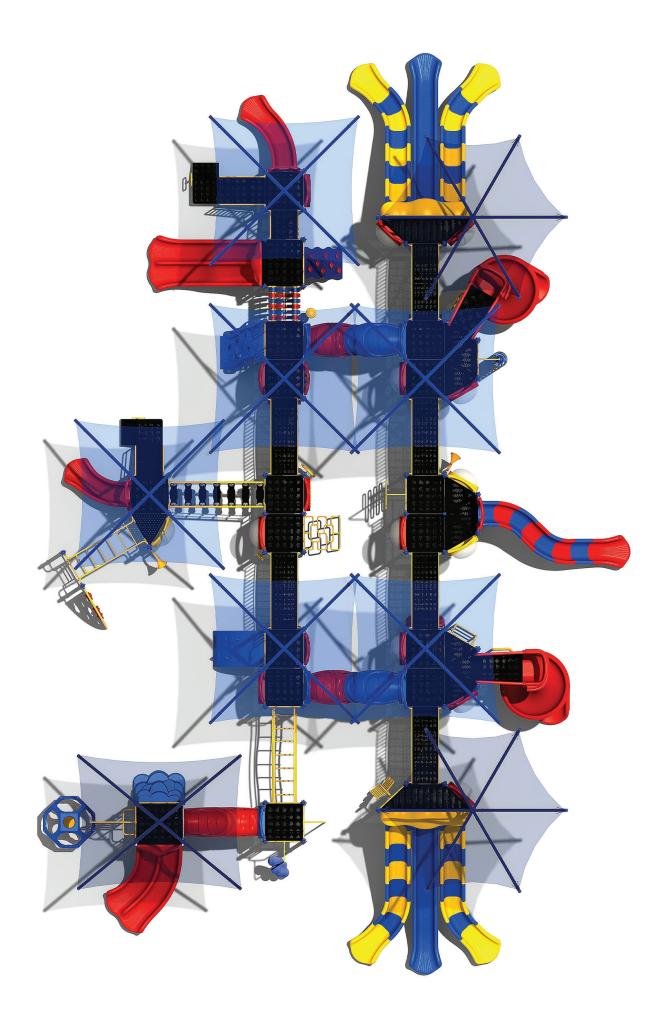

www.creativesystems.com

Use Zone: 90' x 61'

Height: 8'

ADA Access: Yes

Age Group: 5-12

Occupancy: 150-154

Free Shipping!

COMPONENTS: Challenge Ladder / Single Right Turn Slide / Transfer Station / Double Wave Slide / Rise Inter Steps / Single Left Turn Slide / Triple Sectional Slide / Window Panel / Spiral Slide / Fun w/Bugs Panel Below / Rock Climber / Puzzle Panel / Rock Climber / Ocean Wave Climber / Bones Bridge / See Through Panel / Single Drum / Spin Panel Below / Arch Bridge / Dual Drum Panel Below / Tic-Tac-Toe Panel / Bench Panel Below / Pod Climber / Talk Tube / Upright Snake Climber / Marble Panel / Ship's Wheel / Suspension Bridge / Rain Wheel / Hopscotch Climber / Upright Snake Climber / Single Sectional Slide Solar System Panel / Sail PE Rock Climber / Suspension Bridge / Rain Wheel / Bus Panel Below / Vertical Climber / Sea Creature Arch Climber / Tic-Tac-Toe Panel Below / Safety Panel / Mountain Climber / Uphill Climber Link / Portal Tunnel / Maze Panel Below / PE Store Panel Below / Wing Climber / Fireman's Pole / Spiral Bean Climber / Funnel Tunnel / Double Right Turn Slide / IKUBE Climber