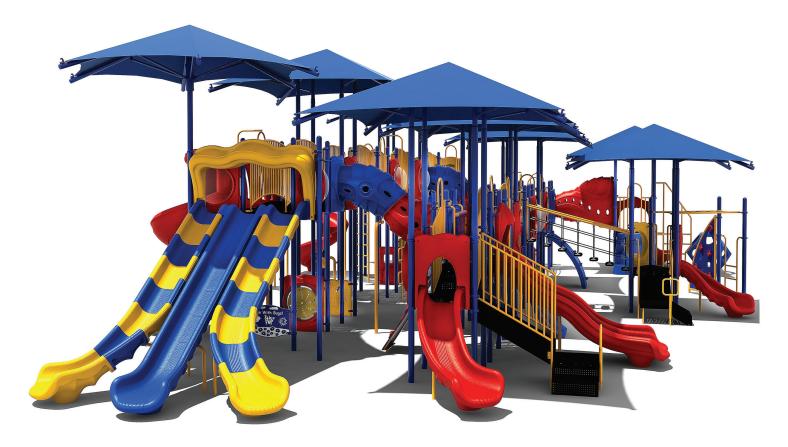

www.creativesystems.com

Use Zone: 90' x 61'

Height: 8'

ADA Access: Yes

Age Group: 5-12

Occupancy: 150-154

Free Shipping!

COMPONENTS: Challenge Ladder / Single Right Turn Slide / Transfer Station / Double Wave Slide / Rise Inter Steps / Single Left Turn Slide / Triple Sectional Slide / Window Panel / Spiral Slide / Fun w/Bugs Panel Below / Rock Climber / Puzzle Panel / Rock Climber / Ocean Wave Climber / Bones Bridge / See Through Panel / Single Drum / Spin Panel Below / Arch Bridge / Dual Drum Panel Below / Tic-Tac-Toe Panel / Bench Panel Below / Pod Climber / Talk Tube / Upright Snake Climber / Marble Panel / Ship's Wheel / Suspension Bridge / Rain Wheel / Hopscotch Climber / Upright Snake Climber / Single Sectional Slide Solar System Panel / Sail PE Rock Climber / Suspension Bridge / Rain Wheel / Bus Panel Below / Vertical Climber / Sea Creature Arch Climber / Tic-Tac-Toe Panel Below / Safety Panel / Mountain Climber / Uphill Climber Link / Portal Tunnel / Maze Panel Below / PE Store Panel Below / Wing Climber / Fireman's Pole / Spiral Bean Climber / Funnel Tunnel / Double Right Turn Slide / IKUBE Climber