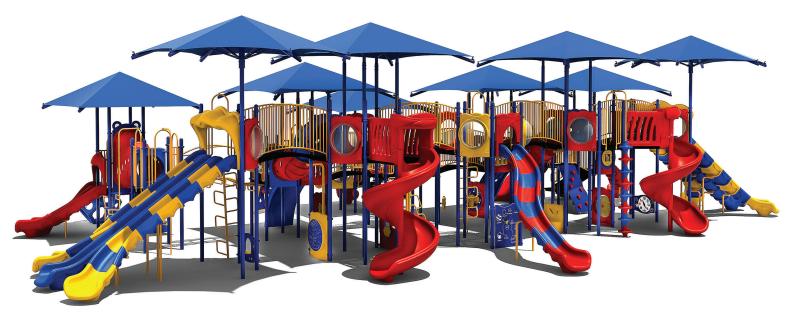

www.creativesystems.com

Use Zone: 90' x 61'

Height: 8'

ADA Access: Yes

Age Group: 5-12

Occupancy: 150-154

Free Shipping!

COMPONENTS: Challenge Ladder / Single Right Turn Slide / Transfer Station / Double Wave Slide / Rise Inter Steps / Single Left Turn Slide / Triple Sectional Slide / Window Panel / Spiral Slide / Fun w/Bugs Panel Below / Rock Climber / Puzzle Panel / Rock Climber / Ocean Wave Climber / Bones Bridge / See Through Panel / Single Drum / Spin Panel Below / Arch Bridge / Dual Drum Panel Below / Tic-Tac-Toe Panel / Bench Panel Below / Pod Climber / Talk Tube / Upright Snake Climber / Marble Panel / Ship's Wheel / Suspension Bridge / Rain Wheel / Hopscotch Climber / Upright Snake Climber / Single Sectional Slide Solar System Panel / Sail PE Rock Climber / Suspension Bridge / Rain Wheel / Bus Panel Below / Vertical Climber / Sea Creature Arch Climber / Tic-Tac-Toe Panel Below / Safety Panel / Mountain Climber / Uphill Climber Link / Portal Tunnel / Maze Panel Below / PE Store Panel Below / Wing Climber / Fireman's Pole / Spiral Bean Climber / Funnel Tunnel / Double Right Turn Slide / IKUBE Climber