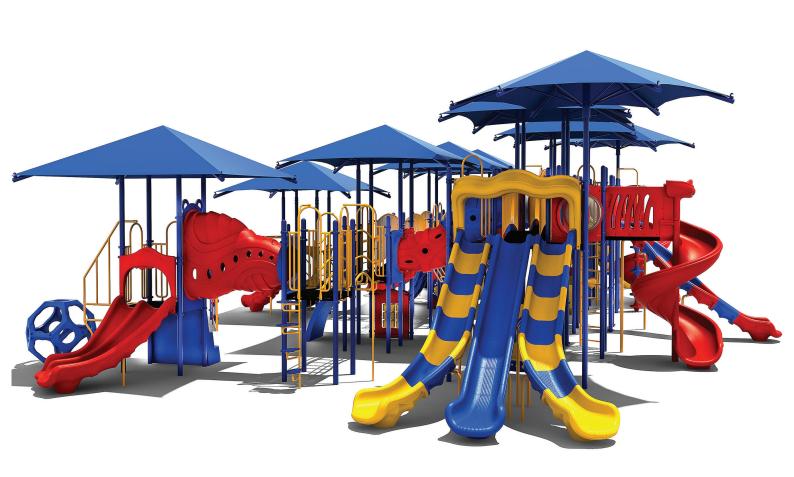

www.creativesystems.com

Use Zone: 90' x 61'

Height: 8'

ADA Access: Yes

Age Group: 5-12

Occupancy: 150-154

Free Shipping!

COMPONENTS: Challenge Ladder / Single Right Turn Slide / Transfer Station / Double Wave Slide / Rise Inter Steps / Single Left Turn Slide / Triple Sectional Slide / Window Panel / Spiral Slide / Fun w/Bugs Panel Below / Rock Climber / Puzzle Panel / Rock Climber / Ocean Wave Climber / Bones Bridge / See Through Panel / Single Drum / Spin Panel Below / Arch Bridge / Dual Drum Panel Below / Tic-Tac-Toe Panel / Bench Panel Below / Pod Climber / Talk Tube / Upright Snake Climber / Marble Panel / Ship's Wheel / Suspension Bridge / Rain Wheel / Hopscotch Climber / Upright Snake Climber / Single Sectional Slide Solar System Panel / Sail PE Rock Climber / Suspension Bridge / Rain Wheel / Bus Panel Below / Vertical Climber / Sea Creature Arch Climber / Tic-Tac-Toe Panel Below / Safety Panel / Mountain Climber / Uphill Climber Link / Portal Tunnel / Maze Panel Below / PE Store Panel Below / Wing Climber / Fireman's Pole / Spiral Bean Climber / Funnel Tunnel / Double Right Turn Slide / IKUBE Climber