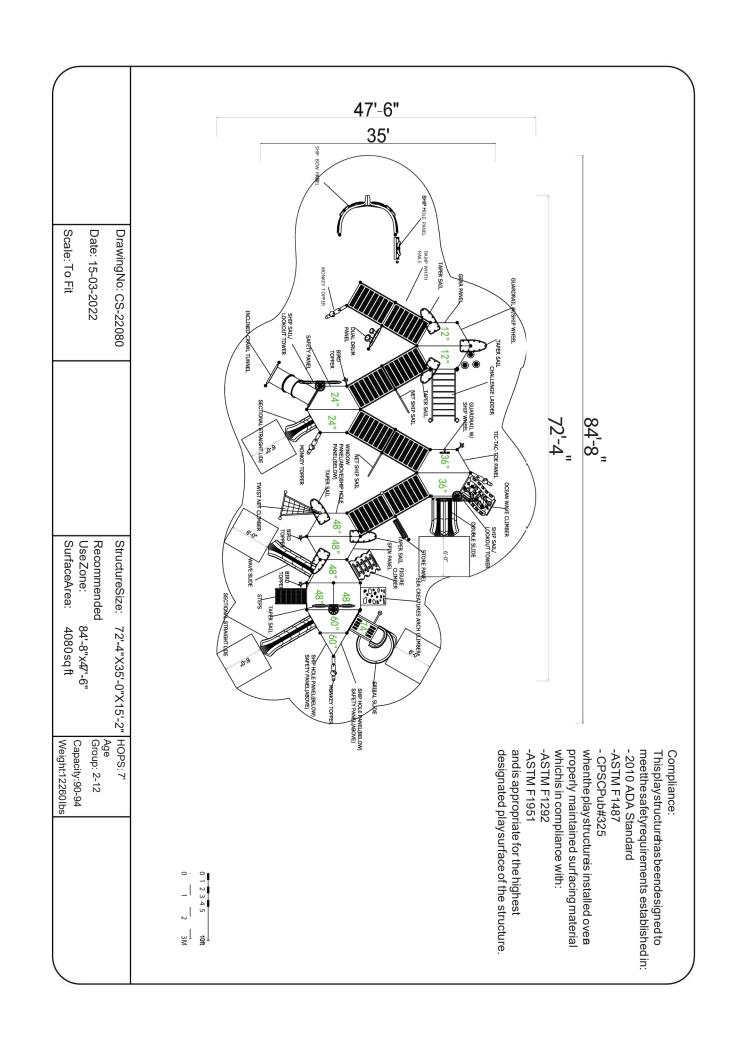

www.creativesystems.com

Use Zone: 85' x 48'

Height: 7'

ADA Access: Yes

Age Group: 2-12

Occupancy: 90-94

Free Shipping!

COMPONENTS: Tic-Tac-Toe Panel / Ocean Wave Climber / Ship Sail / Lookout Tower / Double Slide / Store Panel / Sea Creatures Arch Climber / Spiral Slide / Ship Hole Panel (Below) / Safety Panel (Above) / Monkey Topper / Ship Hole Panel (Below) / Taper Sail / Steps / Sectional Straight Slide / Wave Slide / Bird Topper / Figure Climber / Spin Panel / Store Panel / Twisted Net Climber / Net Ship Sail / Window Panel (Above) / Ship Hole Panel (Below) / Guardrail W/ Ship Wheel / Monkey Topper / Sectional Straight Slide / Challenge Ladder / Safety Panel / Ship Sail/ Lookout Tower / Dual Drum Panel / Ramp Whith Rails / Gear Panel / Ship Hole Panel / Ship Bow Panel