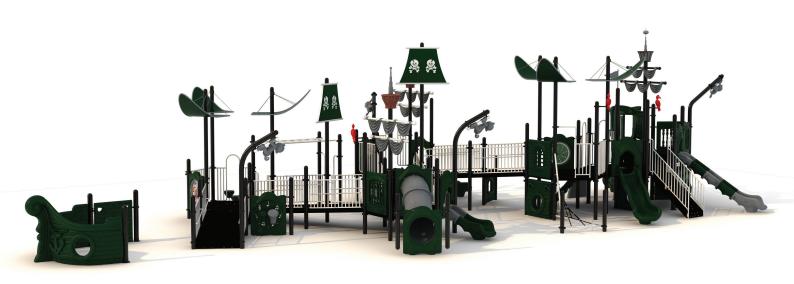

www.creativesystems.com

Use Zone: 85' x 48'

Height: 7'

ADA Access: Yes

Age Group: 2-12

Occupancy: 90-94

Free Shipping!

COMPONENTS: Tic-Tac-Toe Panel / Ocean Wave Climber / Ship Sail / Lookout Tower / Double Slide / Store Panel / Sea Creatures Arch Climber / Spiral Slide / Ship Hole Panel (Below) / Safety Panel (Above) / Monkey Topper / Ship Hole Panel (Below) / Taper Sail / Steps / Sectional Straight Slide / Wave Slide / Bird Topper / Figure Climber / Spin Panel / Store Panel / Twisted Net Climber / Net Ship Sail / Window Panel (Above) / Ship Hole Panel (Below) / Guardrail W/ Ship Wheel / Monkey Topper / Sectional Straight Slide / Challenge Ladder / Safety Panel / Ship Sail/ Lookout Tower / Dual Drum Panel / Ramp Whith Rails / Gear Panel / Ship Hole Panel / Ship Bow Panel