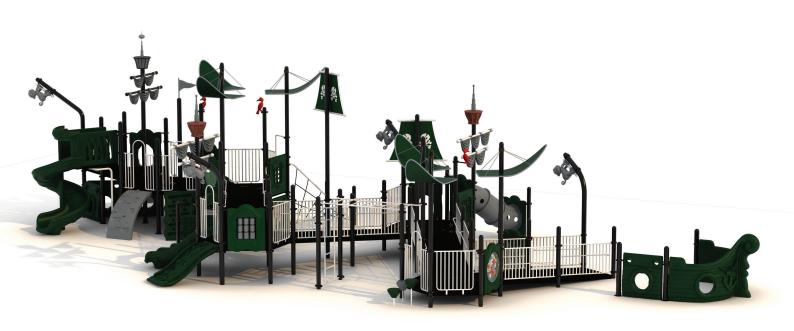

www.creativesystems.com

Use Zone: 85' x 48'

Height: 7'

ADA Access: Yes

Age Group: 2-12

Occupancy: 90-94

Free Shipping!

COMPONENTS: Tic-Tac-Toe Panel / Ocean Wave Climber / Ship Sail / Lookout Tower / Double Slide / Store Panel / Sea Creatures Arch Climber / Spiral Slide / Ship Hole Panel (Below) / Safety Panel (Above) / Monkey Topper / Ship Hole Panel (Below) / Taper Sail / Steps / Sectional Straight Slide / Wave Slide / Bird Topper / Figure Climber / Spin Panel / Store Panel / Twisted Net Climber / Net Ship Sail / Window Panel (Above) / Ship Hole Panel (Below) / Guardrail W/ Ship Wheel / Monkey Topper / Sectional Straight Slide / Challenge Ladder / Safety Panel / Ship Sail/ Lookout Tower / Dual Drum Panel / Ramp Whith Rails / Gear Panel / Ship Hole Panel / Ship Bow Panel