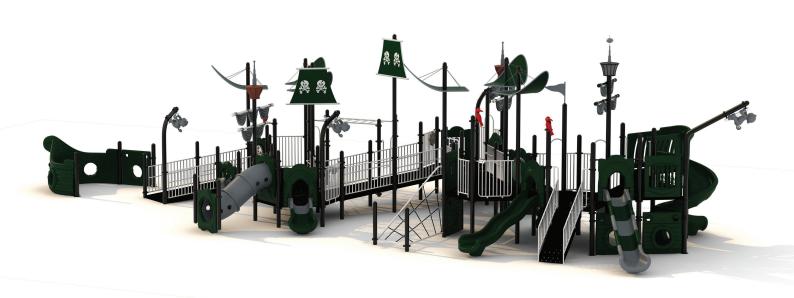

www.creativesystems.com

Use Zone: 85' x 48'

Height: 7'

ADA Access: Yes

Age Group: 2-12

Occupancy: 90-94

Free Shipping!

COMPONENTS: Tic-Tac-Toe Panel / Ocean Wave Climber / Ship Sail / Lookout Tower / Double Slide / Store Panel / Sea Creatures Arch Climber / Spiral Slide / Ship Hole Panel (Below) / Safety Panel (Above) / Monkey Topper / Ship Hole Panel (Below) / Taper Sail / Steps / Sectional Straight Slide / Wave Slide / Bird Topper / Figure Climber / Spin Panel / Store Panel / Twisted Net Climber / Net Ship Sail / Window Panel (Above) / Ship Hole Panel (Below) / Guardrail W/ Ship Wheel / Monkey Topper / Sectional Straight Slide / Challenge Ladder / Safety Panel / Ship Sail/ Lookout Tower / Dual Drum Panel / Ramp Whith Rails / Gear Panel / Ship Hole Panel / Ship Bow Panel