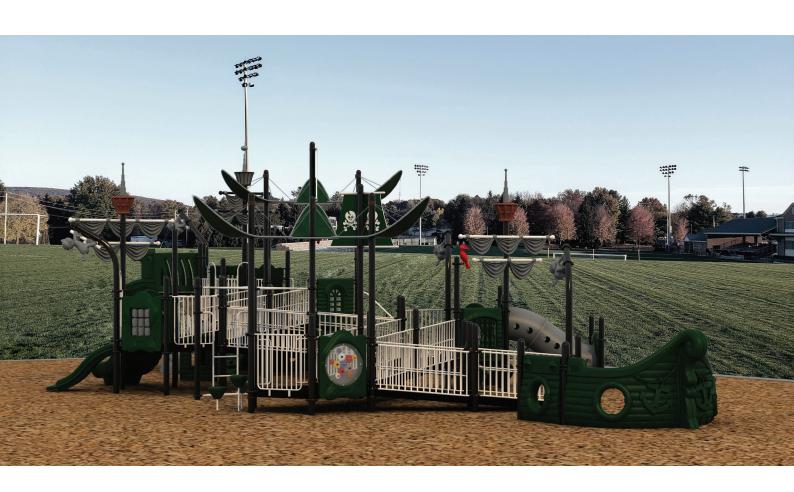

www.creativesystems.com

Use Zone: 85' x 48'

Height: 7'

ADA Access: Yes

Age Group: 2-12

Occupancy: 90-94

Free Shipping!

COMPONENTS: Tic-Tac-Toe Panel / Ocean Wave Climber / Ship Sail / Lookout Tower / Double Slide / Store Panel / Sea Creatures Arch Climber / Spiral Slide / Ship Hole Panel (Below) / Safety Panel (Above) / Monkey Topper / Ship Hole Panel (Below) / Taper Sail / Steps / Sectional Straight Slide / Wave Slide / Bird Topper / Figure Climber / Spin Panel / Store Panel / Twisted Net Climber / Net Ship Sail / Window Panel (Above) / Ship Hole Panel (Below) / Guardrail W/ Ship Wheel / Monkey Topper / Sectional Straight Slide / Challenge Ladder / Safety Panel / Ship Sail/ Lookout Tower / Dual Drum Panel / Ramp Whith Rails / Gear Panel / Ship Hole Panel / Ship Bow Panel