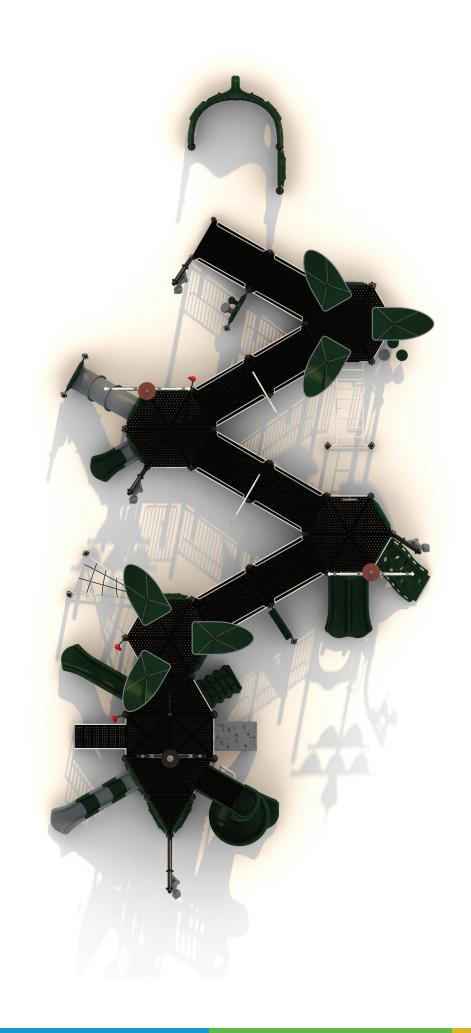

www.creativesystems.com

Use Zone: 85' x 48'

Height: 7'

ADA Access: Yes

Age Group: 2-12

Occupancy: 90-94

Free Shipping!

COMPONENTS: Tic-Tac-Toe Panel / Ocean Wave Climber / Ship Sail / Lookout Tower / Double Slide / Store Panel / Sea Creatures Arch Climber / Spiral Slide / Ship Hole Panel (Below) / Safety Panel (Above) / Monkey Topper / Ship Hole Panel (Below) / Taper Sail / Steps / Sectional Straight Slide / Wave Slide / Bird Topper / Figure Climber / Spin Panel / Store Panel / Twisted Net Climber / Net Ship Sail / Window Panel (Above) / Ship Hole Panel (Below) / Guardrail W/ Ship Wheel / Monkey Topper / Sectional Straight Slide / Challenge Ladder / Safety Panel / Ship Sail/ Lookout Tower / Dual Drum Panel / Ramp Whith Rails / Gear Panel / Ship Hole Panel / Ship Bow Panel