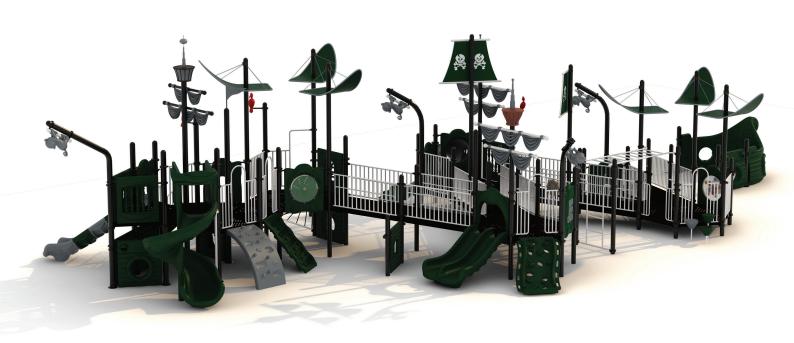

www.creativesystems.com

Use Zone: 85' x 48'

Height: 7'

ADA Access: Yes

Age Group: 2-12

Occupancy: 90-94

Free Shipping!

COMPONENTS: Tic-Tac-Toe Panel / Ocean Wave Climber / Ship Sail / Lookout Tower / Double Slide / Store Panel / Sea Creatures Arch Climber / Spiral Slide / Ship Hole Panel (Below) / Safety Panel (Above) / Monkey Topper / Ship Hole Panel (Below) / Taper Sail / Steps / Sectional Straight Slide / Wave Slide / Bird Topper / Figure Climber / Spin Panel / Store Panel / Twisted Net Climber / Net Ship Sail / Window Panel (Above) / Ship Hole Panel (Below) / Guardrail W/ Ship Wheel / Monkey Topper / Sectional Straight Slide / Challenge Ladder / Safety Panel / Ship Sail/ Lookout Tower / Dual Drum Panel / Ramp Whith Rails / Gear Panel / Ship Hole Panel / Ship Bow Panel