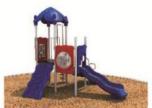

Use Zone: 59' x 24'

Age Group: 2-12 years

Occupancy: 58 to 62

Free Shipping!

COMPONENT: Floating Tunnel
Tower / Frog Pad Challenge Ladder
/Ring Swing Challenge Ladder /
Cylinder Spinner / Boulder Climber
/ Single Sectional Slide / Cargo
Climber / Climber / Climber / Crab
Pods / Saddle Slide / Cylinder
Spinner