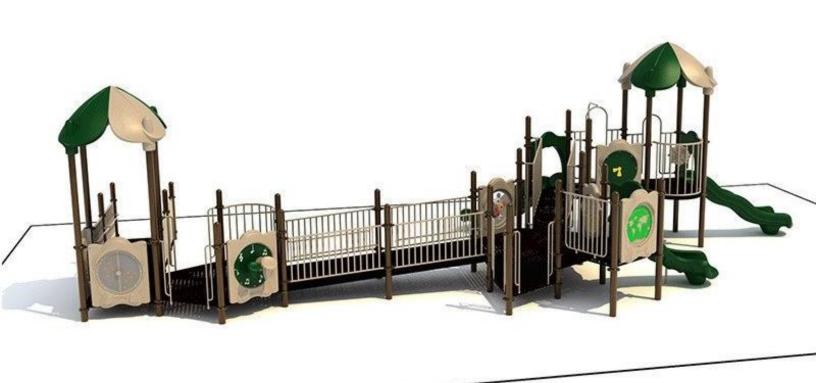

Use Zone: 59' x 24'

Age Group: 2-12 years

Occupancy: 58 to 62

Free Shipping!

COMPONENT: Floating Tunnel
Tower / Frog Pad Challenge Ladder
/Ring Swing Challenge Ladder /
Cylinder Spinner / Boulder Climber
/ Single Sectional Slide / Cargo
Climber / Climber / Climber / Crab
Pods / Saddle Slide / Cylinder
Spinner