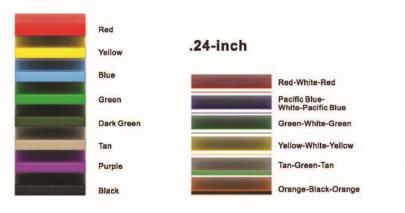

# .48-inch

Brown

Black

# Single Color Polyethylene

# .60-inch

# **Roto Mold Plastic**