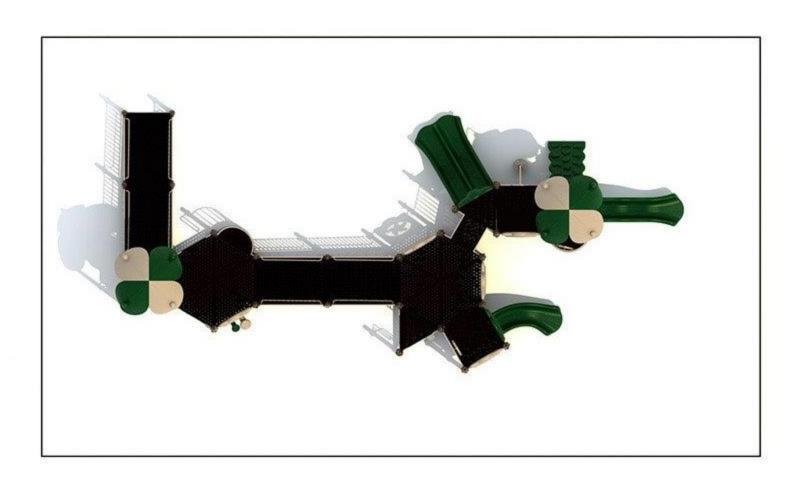

Use Zone: 59' x 24'

Age Group: 2-12 years

Occupancy: 58 to 62

Free Shipping!

COMPONENT: Floating Tunnel
Tower / Frog Pad Challenge Ladder
/Ring Swing Challenge Ladder /
Cylinder Spinner / Boulder Climber
/ Single Sectional Slide / Cargo
Climber / Climber / Climber / Crab
Pods / Saddle Slide / Cylinder
Spinner