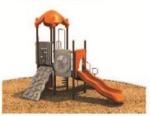

Use Zone: 59' x 24'

Age Group: 2-12 years

Occupancy: 58 to 62

Free Shipping!

COMPONENT: Floating Tunnel
Tower / Frog Pad Challenge Ladder
/Ring Swing Challenge Ladder /
Cylinder Spinner / Boulder Climber
/ Single Sectional Slide / Cargo
Climber / Climber / Climber / Crab
Pods / Saddle Slide / Cylinder
Spinner