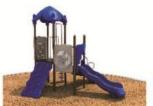

Use Zone: 59' x 24'

Age Group: 2-12 years

Occupancy: 58 to 62

Free Shipping!

COMPONENT: Floating Tunnel
Tower / Frog Pad Challenge Ladder
/Ring Swing Challenge Ladder /
Cylinder Spinner / Boulder Climber
/ Single Sectional Slide / Cargo
Climber / Climber / Climber / Crab
Pods / Saddle Slide / Cylinder
Spinner