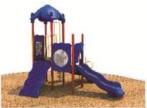

Use Zone: 59' x 24'

Age Group: 2-12 years

Occupancy: 58 to 62

Free Shipping!

COMPONENT: Floating Tunnel
Tower / Frog Pad Challenge Ladder
/Ring Swing Challenge Ladder /
Cylinder Spinner / Boulder Climber
/ Single Sectional Slide / Cargo
Climber / Climber / Climber / Crab
Pods / Saddle Slide / Cylinder
Spinner