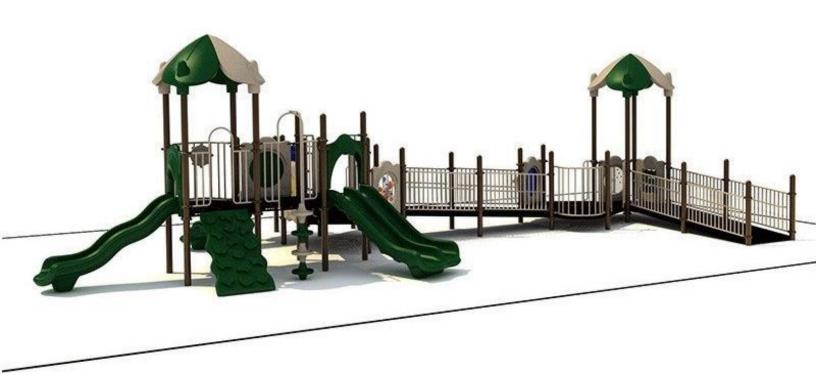

Use Zone: 59' x 24'

Age Group: 2-12 years

Occupancy: 58 to 62

Free Shipping!

COMPONENT: Floating Tunnel
Tower / Frog Pad Challenge Ladder
/Ring Swing Challenge Ladder /
Cylinder Spinner / Boulder Climber
/ Single Sectional Slide / Cargo
Climber / Climber / Climber / Crab
Pods / Saddle Slide / Cylinder
Spinner