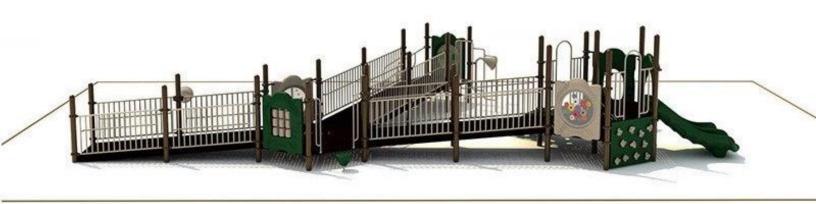

Use Zone: 56'2" x 34'6"

Age Group: 2-12 years

Occupancy: 56 to 60

Free Shipping!

COMPONENT: Floating Tunnel
Tower / Frog Pad Challenge Ladder
/Ring Swing Challenge Ladder /
Cylinder Spinner / Boulder Climber
/ Single Sectional Slide / Cargo
Climber / Climber / Climber / Crab
Pods / Saddle Slide / Cylinder
Spinner