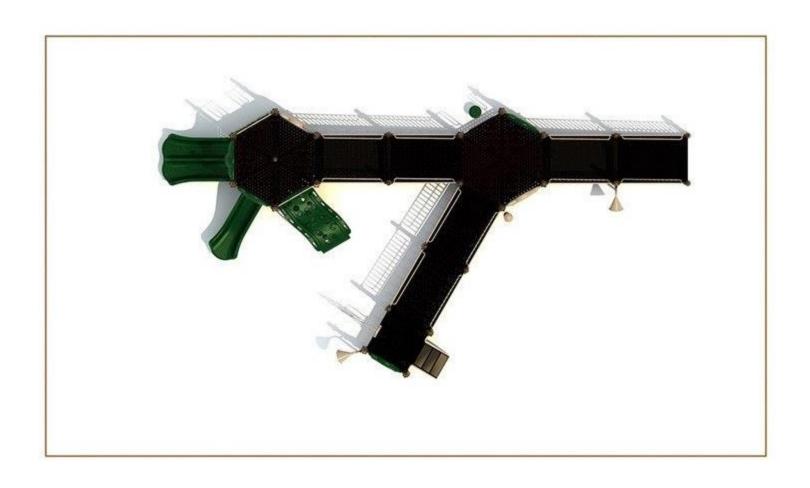

Use Zone: 56'2" x 34'6"

Age Group: 2-12 years

Occupancy: 56 to 60

Free Shipping!

COMPONENT: Floating Tunnel
Tower / Frog Pad Challenge Ladder
/Ring Swing Challenge Ladder /
Cylinder Spinner / Boulder Climber
/ Single Sectional Slide / Cargo
Climber / Climber / Climber / Crab
Pods / Saddle Slide / Cylinder
Spinner