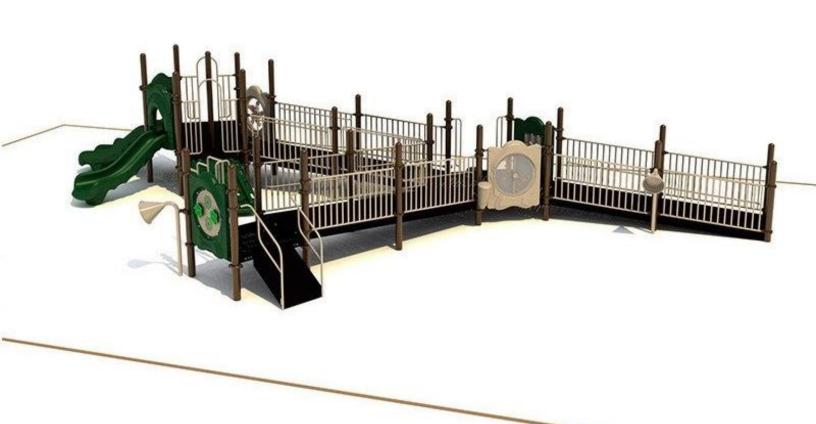

Use Zone: 56'2" x 34'6"

Age Group: 2-12 years

Occupancy: 56 to 60

Free Shipping!

COMPONENT: Floating Tunnel
Tower / Frog Pad Challenge Ladder
/Ring Swing Challenge Ladder /
Cylinder Spinner / Boulder Climber
/ Single Sectional Slide / Cargo
Climber / Climber / Climber / Crab
Pods / Saddle Slide / Cylinder
Spinner