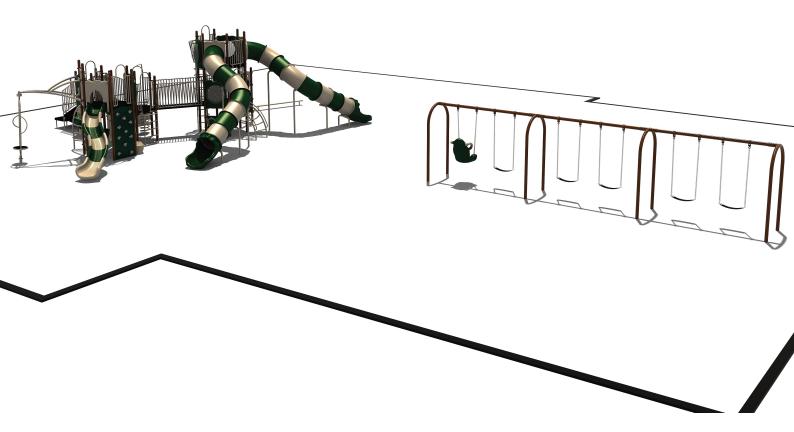

www.creativesystems.com

Use Zone: 98' x 108'

ADA Access: Yes

Age Group: 2-12

Occupancy: 74-78

Free Shipping!

COMPONENTS: Transfer Station / Tic-Tac-Toe Panel (Above) / Dual Drum Panel (Below) / Maze Panel (Above) / Store Panel (Below) / Twist Climber / Cylinder Spinner / Single Sectional Curved Slide / Rock Climber / Gear Panel (Above) / Bench Panel (Below) / Vertical Climber / Tube Slide (Above) / Spin Panel (Middle) / Racing Game Panel (Below) / Guardrail w/Telescope (Above) / Invert Arch Climber (Below) / Clock Panel (Below) / Window Panel (Above) / Arch Shape Climber Link (Below) / Balance Beam / Pods / Net Climber / Straight Bridge / Curly Climber / Staight Slide Ship's Wheel