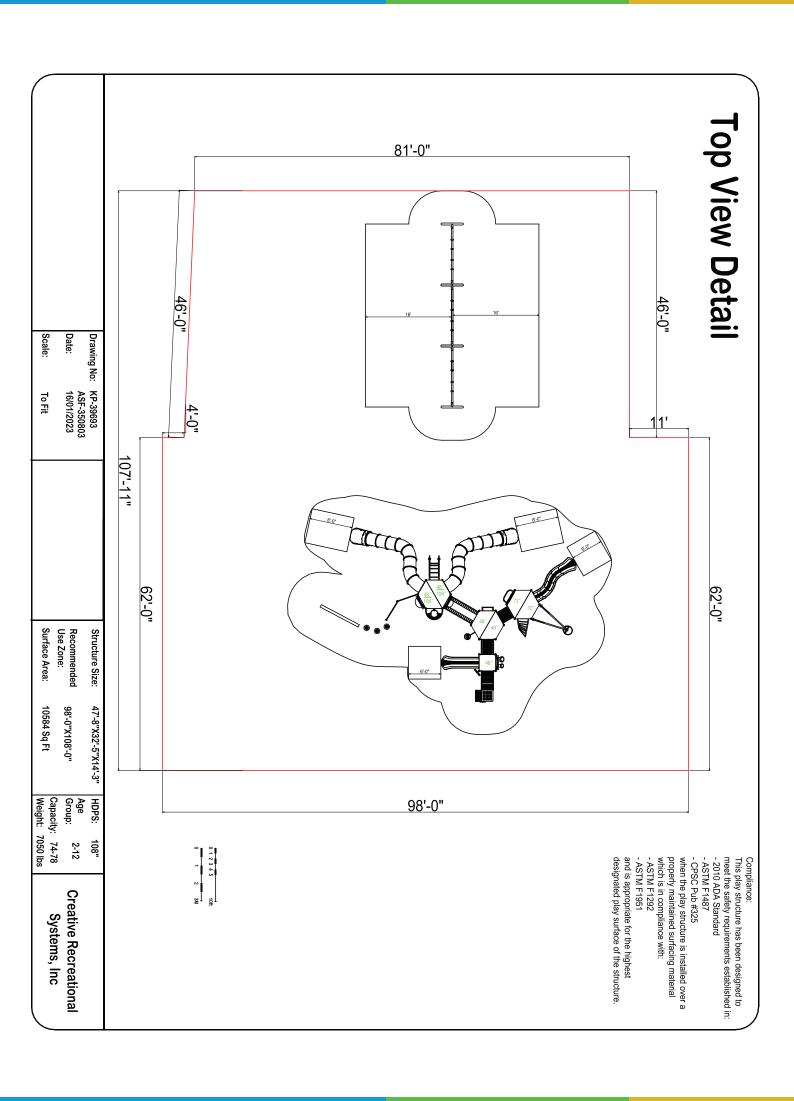

www.creativesystems.com

Use Zone: 98' x 108'

ADA Access: Yes

Age Group: 2-12

Occupancy: 74-78

Free Shipping!

COMPONENTS: Transfer Station / Tic-Tac-Toe Panel (Above) / Dual Drum Panel (Below) / Maze Panel (Above) / Store Panel (Below) / Twist Climber / Cylinder Spinner / Single Sectional Curved Slide / Rock Climber / Gear Panel (Above) / Bench Panel (Below) / Vertical Climber / Tube Slide (Above) / Spin Panel (Middle) / Racing Game Panel (Below) / Guardrail w/Telescope (Above) / Invert Arch Climber (Below) / Clock Panel (Below) / Window Panel (Above) / Arch Shape Climber Link (Below) / Balance Beam / Pods / Net Climber / Straight Bridge / Curly Climber / Staight Slide Ship's Wheel