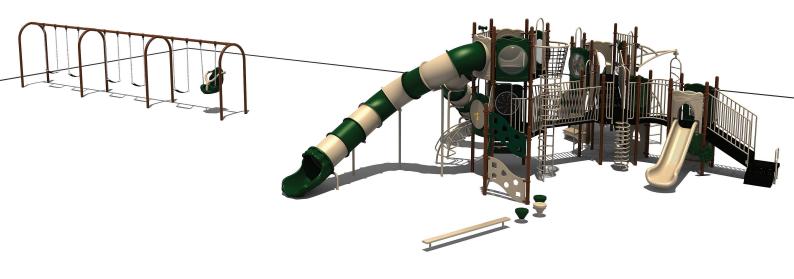

www.creativesystems.com

Use Zone: 98' x 108'

ADA Access: Yes

Age Group: 2-12

Occupancy: 74-78

Free Shipping!

COMPONENTS: Transfer Station / Tic-Tac-Toe Panel (Above) / Dual Drum Panel (Below) / Maze Panel (Above) / Store Panel (Below) / Twist Climber / Cylinder Spinner / Single Sectional Curved Slide / Rock Climber / Gear Panel (Above) / Bench Panel (Below) / Vertical Climber / Tube Slide (Above) / Spin Panel (Middle) / Racing Game Panel (Below) / Guardrail w/Telescope (Above) / Invert Arch Climber (Below) / Clock Panel (Below) / Window Panel (Above) / Arch Shape Climber Link (Below) / Balance Beam / Pods / Net Climber / Straight Bridge / Curly Climber / Staight Slide Ship's Wheel