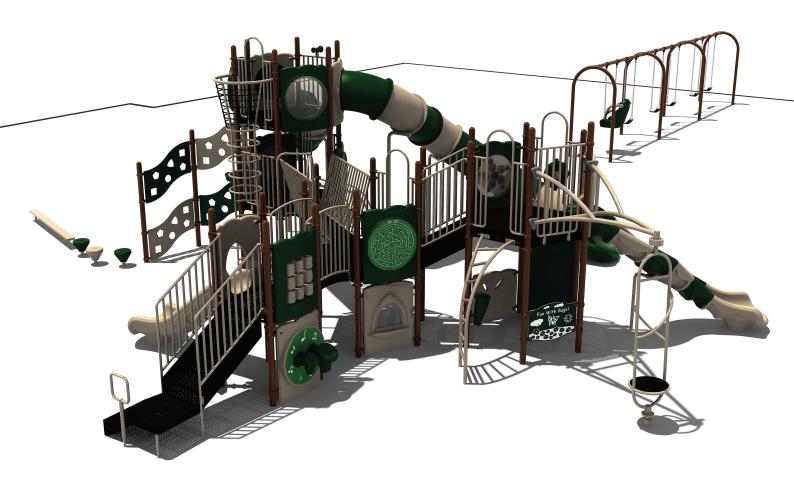

www.creativesystems.com

Use Zone: 98' x 108'

ADA Access: Yes

Age Group: 2-12

Occupancy: 74-78

Free Shipping!

COMPONENTS: Transfer Station / Tic-Tac-Toe Panel (Above) / Dual Drum Panel (Below) / Maze Panel (Above) / Store Panel (Below) / Twist Climber / Cylinder Spinner / Single Sectional Curved Slide / Rock Climber / Gear Panel (Above) / Bench Panel (Below) / Vertical Climber / Tube Slide (Above) / Spin Panel (Middle) / Racing Game Panel (Below) / Guardrail w/Telescope (Above) / Invert Arch Climber (Below) / Clock Panel (Below) / Window Panel (Above) / Arch Shape Climber Link (Below) / Balance Beam / Pods / Net Climber / Straight Bridge / Curly Climber / Staight Slide Ship's Wheel