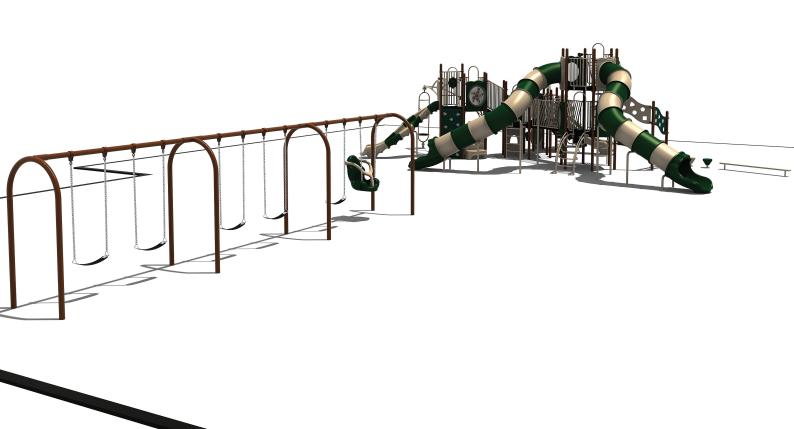

www.creativesystems.com

Use Zone: 98' x 108'

ADA Access: Yes

Age Group: 2-12

Occupancy: 74-78

Free Shipping!

COMPONENTS: Transfer Station / Tic-Tac-Toe Panel (Above) / Dual Drum Panel (Below) / Maze Panel (Above) / Store Panel (Below) / Twist Climber / Cylinder Spinner / Single Sectional Curved Slide / Rock Climber / Gear Panel (Above) / Bench Panel (Below) / Vertical Climber / Tube Slide (Above) / Spin Panel (Middle) / Racing Game Panel (Below) / Guardrail w/Telescope (Above) / Invert Arch Climber (Below) / Clock Panel (Below) / Window Panel (Above) / Arch Shape Climber Link (Below) / Balance Beam / Pods / Net Climber / Straight Bridge / Curly Climber / Staight Slide Ship's Wheel