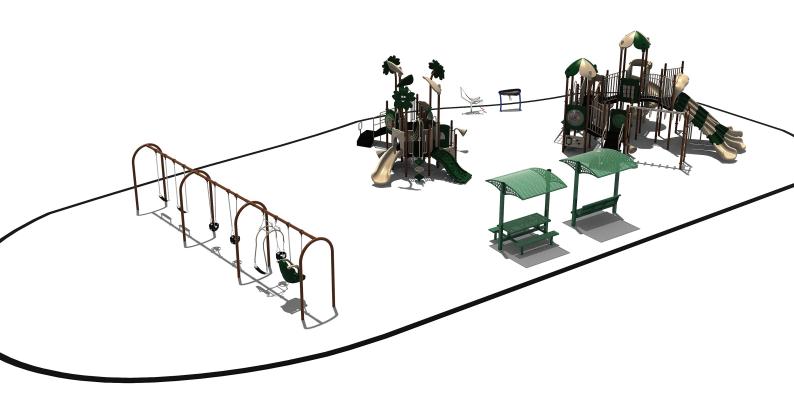

www.creativesystems.com

Use Zone: 113' x 50'

ADA Access: Yes

Age Group: 5-12

Occupancy: 64-68

Free Shipping!

COMPONENTS: Transfer Station / Talk Tube / D-shape Challenge Ladder / Maze Panel / Tic-Tac-Toe Panel / Triple Sectional Slide / Guardrail / Arch Bridge / Spiral Slide / Rise Inter Steps / Wave Slide / Leaf Climber / Net Climber / Double Slide Desk / Vertical Rock Climber / Four Leaf Roof / Gear Panel (Above) / Racing Game Panel (Below)