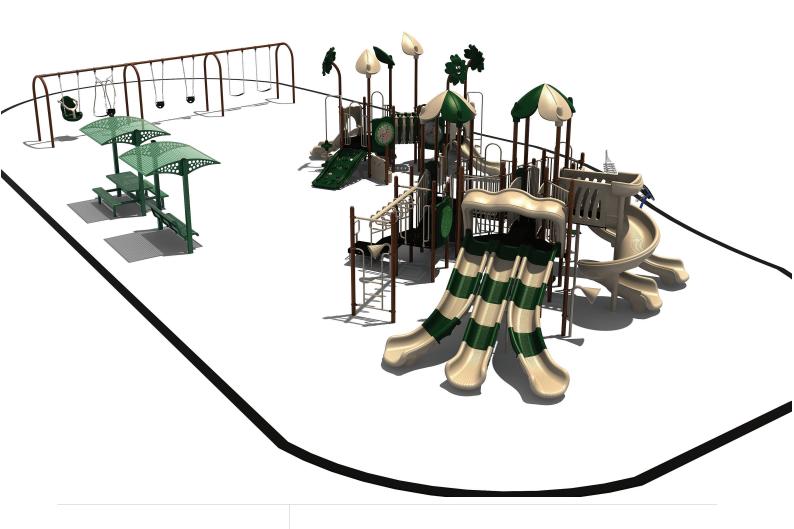

www.creativesystems.com

Use Zone: 113' x 50'

ADA Access: Yes

Age Group: 5-12

Occupancy: 64-68

Free Shipping!

COMPONENTS: Transfer Station / Talk Tube / D-shape Challenge Ladder / Maze Panel / Tic-Tac-Toe Panel / Triple Sectional Slide / Guardrail / Arch Bridge / Spiral Slide / Rise Inter Steps / Wave Slide / Leaf Climber / Net Climber / Double Slide Desk / Vertical Rock Climber / Four Leaf Roof / Gear Panel (Above) / Racing Game Panel (Below)