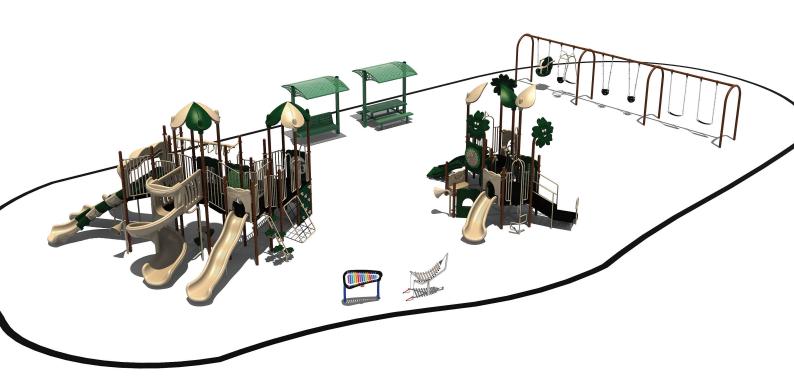

www.creativesystems.com

Use Zone: 113' x 50'

ADA Access: Yes

Age Group: 5-12

Occupancy: 64-68

Free Shipping!

COMPONENTS: Transfer Station / Talk Tube / D-shape Challenge Ladder / Maze Panel / Tic-Tac-Toe Panel / Triple Sectional Slide / Guardrail / Arch Bridge / Spiral Slide / Rise Inter Steps / Wave Slide / Leaf Climber / Net Climber / Double Slide Desk / Vertical Rock Climber / Four Leaf Roof / Gear Panel (Above) / Racing Game Panel (Below)