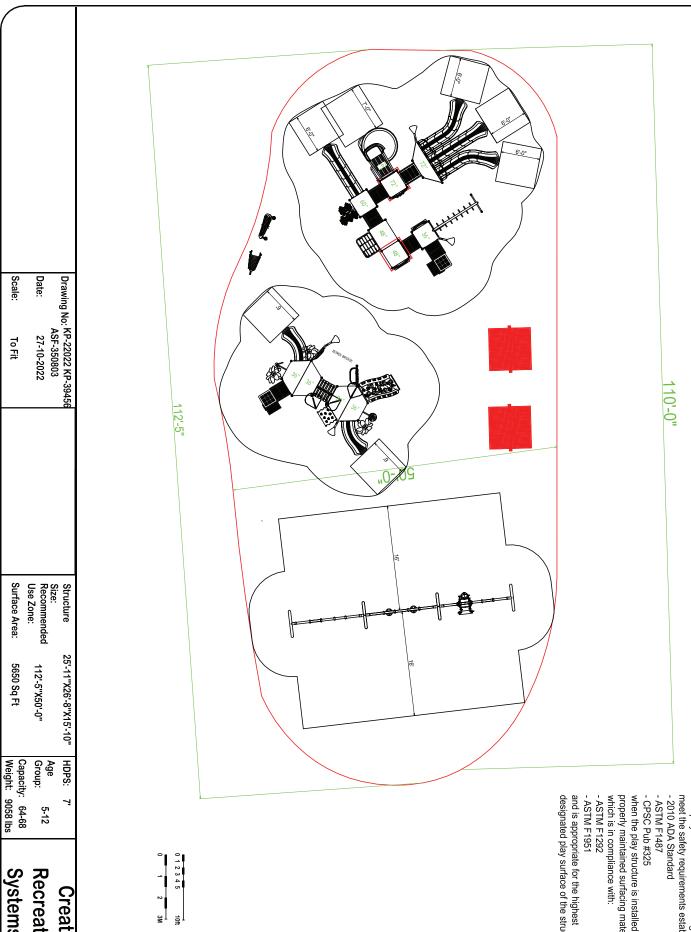

www.creativesystems.com

Use Zone: 113' x 50'

ADA Access: Yes

Age Group: 5-12

Occupancy: 64-68

Free Shipping!

COMPONENTS: Transfer Station / Talk Tube / D-shape Challenge Ladder / Maze Panel / Tic-Tac-Toe Panel / Triple Sectional Slide / Guardrail / Arch Bridge / Spiral Slide / Rise Inter Steps / Wave Slide / Leaf Climber / Net Climber / Double Slide Desk / Vertical Rock Climber / Four Leaf Roof / Gear Panel (Above) / Racing Game Panel (Below)

Compliance:
This play structure has been designed to meet the safety requirements established in:
- 2010 ADA Standard
- ASTM F1487

- when the play structure is installed over a properly maintained surfacing material which is in compliance with:
   ASTM F1292

- and is appropriate for the highest designated play surface of the structure.

Systems, Inc Recreational Creative