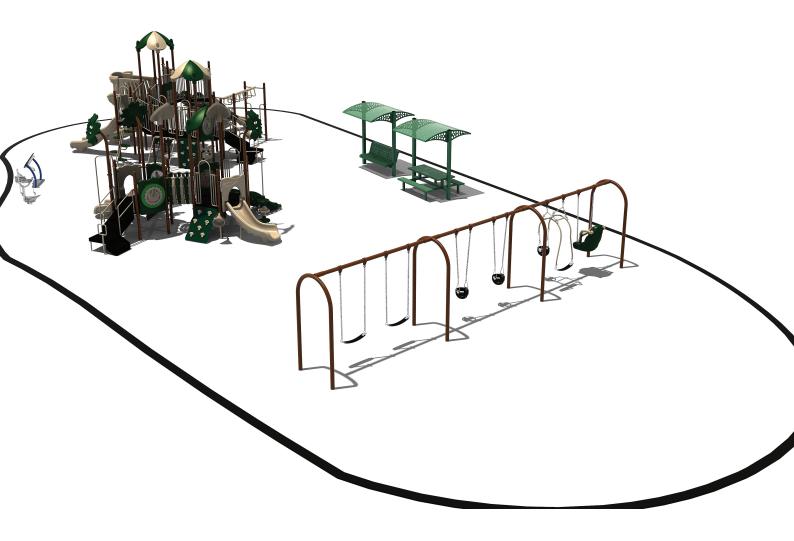

www.creativesystems.com

Use Zone: 113' x 50'

ADA Access: Yes

Age Group: 5-12

Occupancy: 64-68

Free Shipping!

COMPONENTS: Transfer Station / Talk Tube / D-shape Challenge Ladder / Maze Panel / Tic-Tac-Toe Panel / Triple Sectional Slide / Guardrail / Arch Bridge / Spiral Slide / Rise Inter Steps / Wave Slide / Leaf Climber / Net Climber / Double Slide Desk / Vertical Rock Climber / Four Leaf Roof / Gear Panel (Above) / Racing Game Panel (Below)