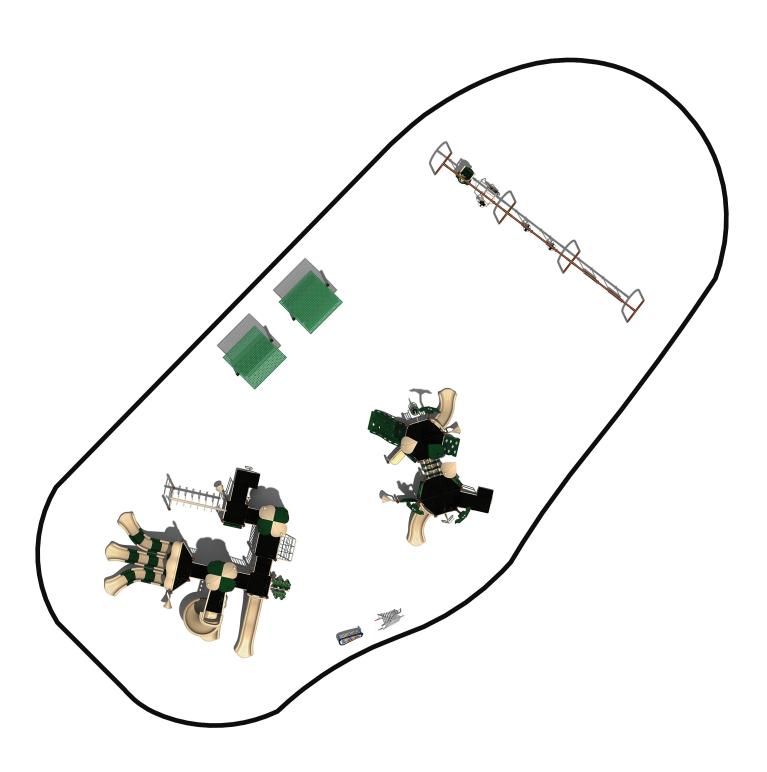

www.creativesystems.com

Use Zone: 113' x 50'

ADA Access: Yes

Age Group: 5-12

Occupancy: 64-68

Free Shipping!

COMPONENTS: Transfer Station / Talk Tube / D-shape Challenge Ladder / Maze Panel / Tic-Tac-Toe Panel / Triple Sectional Slide / Guardrail / Arch Bridge / Spiral Slide / Rise Inter Steps / Wave Slide / Leaf Climber / Net Climber / Double Slide Desk / Vertical Rock Climber / Four Leaf Roof / Gear Panel (Above) / Racing Game Panel (Below)