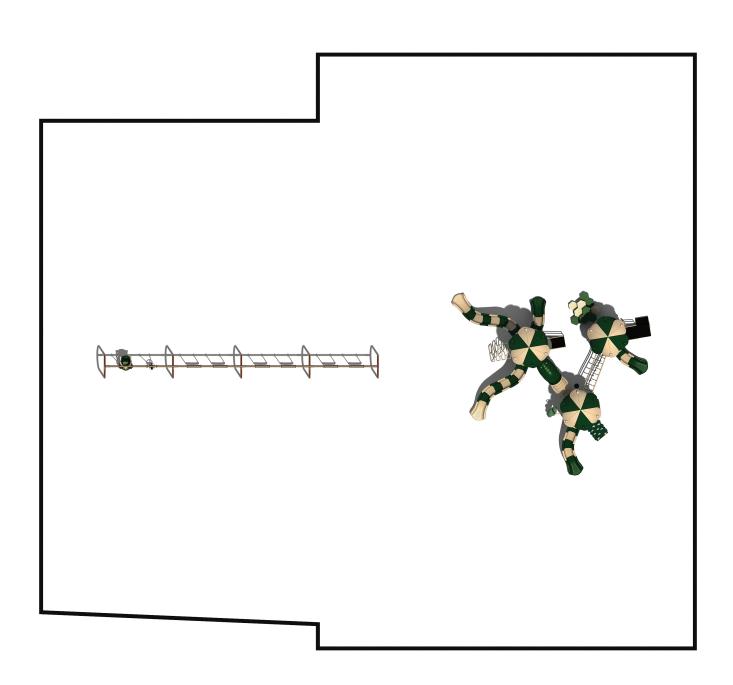

www.creativesystems.com

Use Zone: 98' x 108'

ADA Access: Yes

Age Group: 5-12

Occupancy: 54-58

Free Shipping!

COMPONENTS: Transfer Station / Single Sectional Left Turn Side / Hex Leaf Roof / Rise Loop Climber Link / Marble Panel (Above) / Weather Panel (Below) / Rock Climber / Single Sectional Left Turn Slide / Spiral Bean Climber / Portal Tunnel / Single Seat / Guardrail w/ship's Wheel (Above) / Fun w/Bugs Panel (Below) / Stairs / Guardrail (Above) / Racing Game Panel (Below) / Vertical Rock Climber Below / S-Shape Single Sectional Slide / Guardrail Below / Hopscotch Climber / Window Panel Above / Hive Climber / 4 In A Row Panel / Rain Wheel