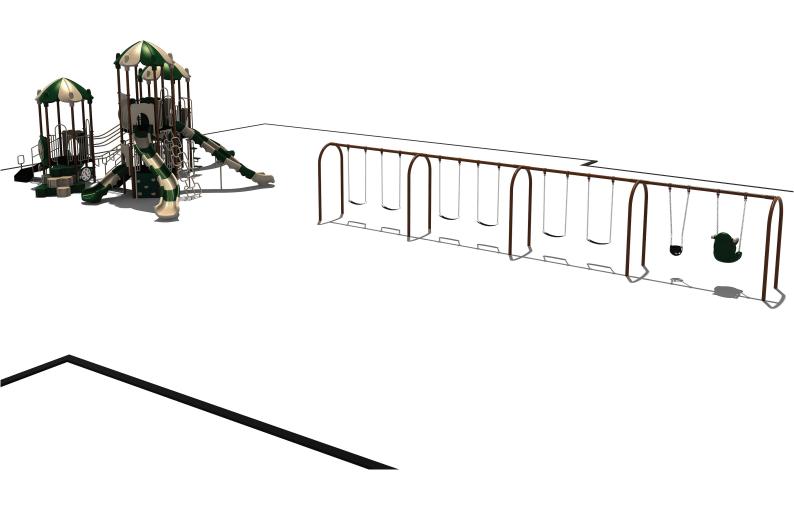

www.creativesystems.com

Use Zone: 98' x 108'

ADA Access: Yes

Age Group: 5-12

Occupancy: 54-58

Free Shipping!

COMPONENTS: Transfer Station / Single Sectional Left Turn Side / Hex Leaf Roof / Rise Loop Climber Link / Marble Panel (Above) / Weather Panel (Below) / Rock Climber / Single Sectional Left Turn Slide / Spiral Bean Climber / Portal Tunnel / Single Seat / Guardrail w/ship's Wheel (Above) / Fun w/Bugs Panel (Below) / Stairs / Guardrail (Above) / Racing Game Panel (Below) / Vertical Rock Climber Below / S-Shape Single Sectional Slide / Guardrail Below / Hopscotch Climber / Window Panel Above / Hive Climber / 4 In A Row Panel / Rain Wheel