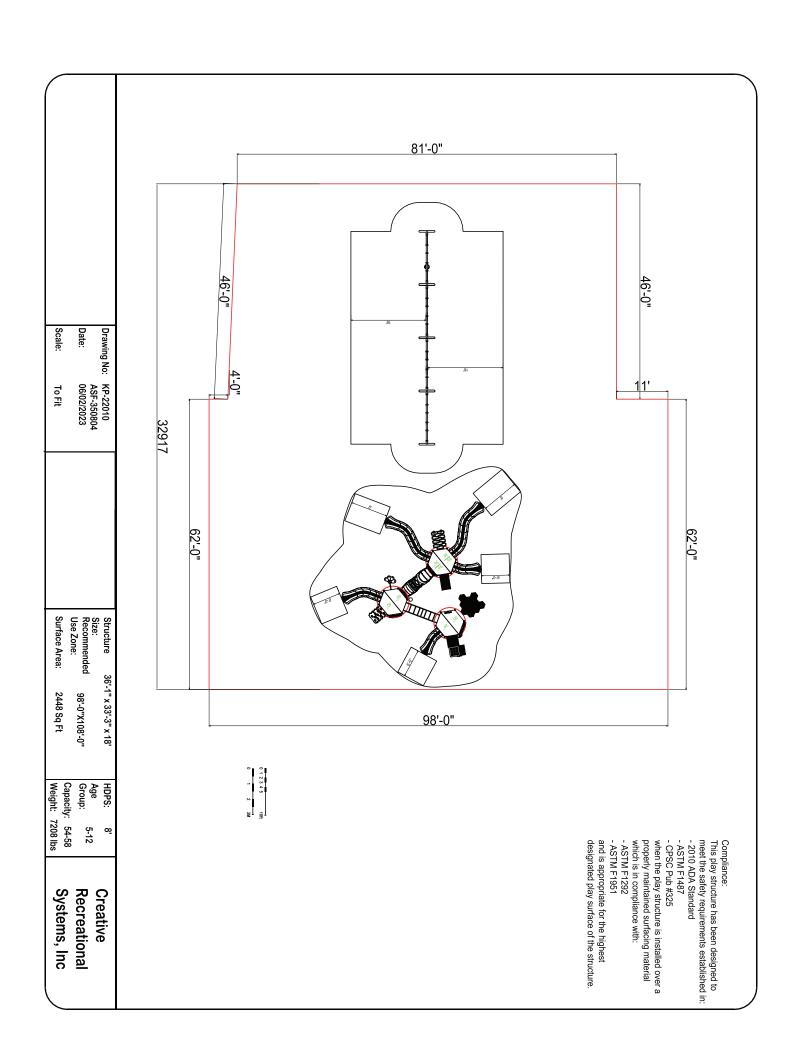

www.creativesystems.com

Use Zone: 98' x 108'

ADA Access: Yes

Age Group: 5-12

Occupancy: 54-58

Free Shipping!

COMPONENTS: Transfer Station / Single Sectional Left Turn Side / Hex Leaf Roof / Rise Loop Climber Link / Marble Panel (Above) / Weather Panel (Below) / Rock Climber / Single Sectional Left Turn Slide / Spiral Bean Climber / Portal Tunnel / Single Seat / Guardrail w/ship's Wheel (Above) / Fun w/Bugs Panel (Below) / Stairs / Guardrail (Above) / Racing Game Panel (Below) / Vertical Rock Climber Below / S-Shape Single Sectional Slide / Guardrail Below / Hopscotch Climber / Window Panel Above / Hive Climber / 4 In A Row Panel / Rain Wheel