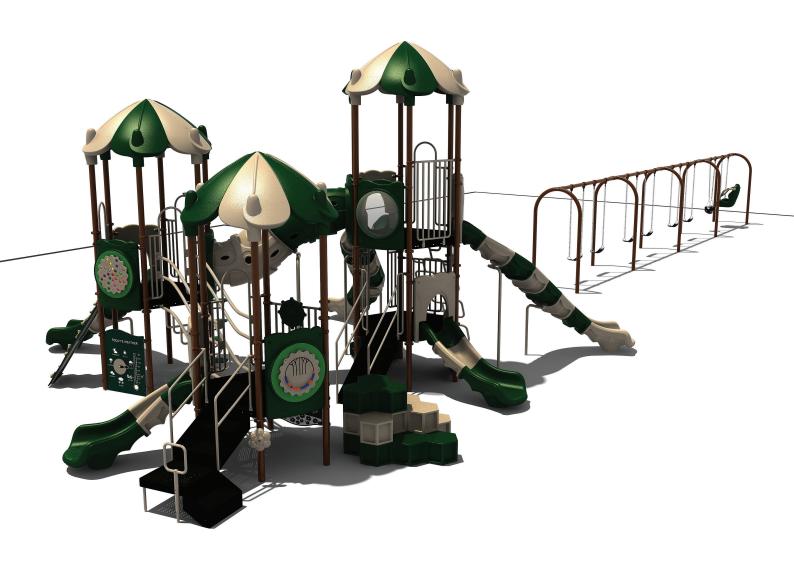

www.creativesystems.com

Use Zone: 98' x 108'

ADA Access: Yes

Age Group: 5-12

Occupancy: 54-58

Free Shipping!

COMPONENTS: Transfer Station / Single Sectional Left Turn Side / Hex Leaf Roof / Rise Loop Climber Link / Marble Panel (Above) / Weather Panel (Below) / Rock Climber / Single Sectional Left Turn Slide / Spiral Bean Climber / Portal Tunnel / Single Seat / Guardrail w/ship's Wheel (Above) / Fun w/Bugs Panel (Below) / Stairs / Guardrail (Above) / Racing Game Panel (Below) / Vertical Rock Climber Below / S-Shape Single Sectional Slide / Guardrail Below / Hopscotch Climber / Window Panel Above / Hive Climber / 4 In A Row Panel / Rain Wheel