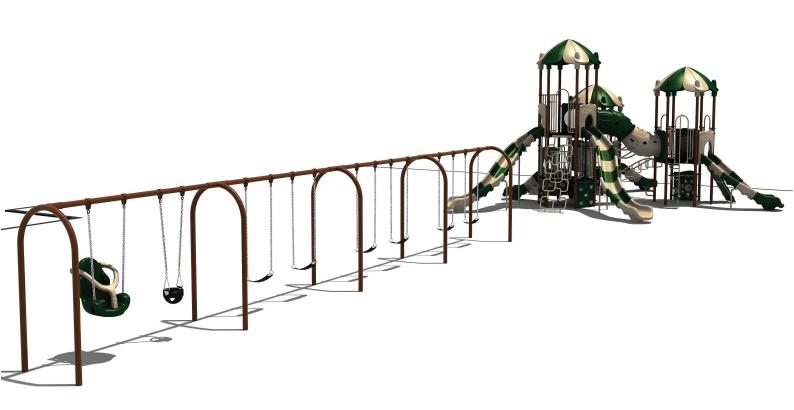

www.creativesystems.com

Use Zone: 98' x 108'

ADA Access: Yes

Age Group: 5-12

Occupancy: 54-58

Free Shipping!

COMPONENTS: Transfer Station / Single Sectional Left Turn Side / Hex Leaf Roof / Rise Loop Climber Link / Marble Panel (Above) / Weather Panel (Below) / Rock Climber / Single Sectional Left Turn Slide / Spiral Bean Climber / Portal Tunnel / Single Seat / Guardrail w/ship's Wheel (Above) / Fun w/Bugs Panel (Below) / Stairs / Guardrail (Above) / Racing Game Panel (Below) / Vertical Rock Climber Below / S-Shape Single Sectional Slide / Guardrail Below / Hopscotch Climber / Window Panel Above / Hive Climber / 4 In A Row Panel / Rain Wheel