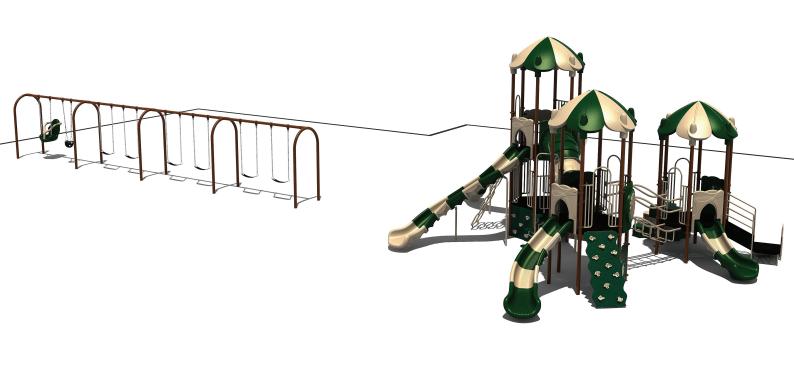

www.creativesystems.com

Use Zone: 98' x 108'

ADA Access: Yes

Age Group: 5-12

Occupancy: 54-58

Free Shipping!

COMPONENTS: Transfer Station / Single Sectional Left Turn Side / Hex Leaf Roof / Rise Loop Climber Link / Marble Panel (Above) / Weather Panel (Below) / Rock Climber / Single Sectional Left Turn Slide / Spiral Bean Climber / Portal Tunnel / Single Seat / Guardrail w/ship's Wheel (Above) / Fun w/Bugs Panel (Below) / Stairs / Guardrail (Above) / Racing Game Panel (Below) / Vertical Rock Climber Below / S-Shape Single Sectional Slide / Guardrail Below / Hopscotch Climber / Window Panel Above / Hive Climber / 4 In A Row Panel / Rain Wheel