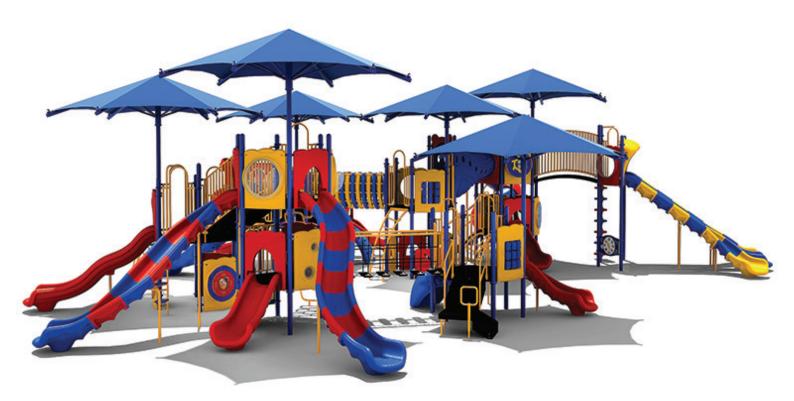

www.creativesystems.com

Use Zone: 67' x 72'

Height: 8'

ADA Access: Yes

Age Group: 5-12

Occupancy: 122-126

Free Shipping!

**COMPONENTS:** Window Panel (Above) / Single Straight Slide (Below) / Single Sectional Slide Vertical Rock Climber Below / Single Wave Slide Maze Panel Below / Invert Arch Climber / Double Straight Slide / Spiral Slide / Maze Panel / Ship's Wheel / Interdeck Step / Transfer Station / 90 Degree D-Shape Challenge Ladder / Single Drum / Spiral Bean Climber / Bus Panel Below / Snake Climber Link / Inclined Arch Bridge / Single Seat / Rise Inter Steps / Guardrail w/ Ship's Wheel / Bongo / Rock Climber / Bones Bridge / Sea Creatures Arch Climber / Single Left Turn Slide / Hopscotch Climber Safety Panel Below / Climber / Store Panel (Below) / Invert Arch Climber Below / Rain Wheel / Tube Slide (Above) / Colors & amp; Shapes Panel (Below) / Wing Climber / Funnel Tunnel / Window Panel (Above) / Gear Panel (Below) / Hourglass Panel (Above) / Single Wave Slide (Below) / Arch Bridge / Clock Panel Below / Fun with Bugs Panel (Below) / Pod Climber / Triple Sectional Slide / Suspension Bridge / Carrot Climber / Transfer Station / Fireman's Pole / Single Right Turn Slide / Tic-Tac-Toe Panel / Single Sectional Slide See Through Panel Below