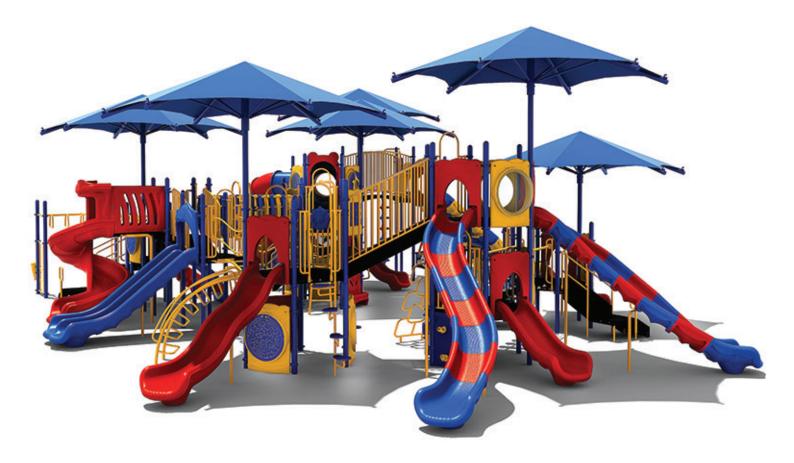

www.creativesystems.com

Use Zone: 67' x 72'

Height: 8'

ADA Access: Yes

Age Group: 5-12

Occupancy: 122-126

Free Shipping!

**COMPONENTS:** Window Panel (Above) / Single Straight Slide (Below) / Single Sectional Slide Vertical Rock Climber Below / Single Wave Slide Maze Panel Below / Invert Arch Climber / Double Straight Slide / Spiral Slide / Maze Panel / Ship's Wheel / Interdeck Step / Transfer Station / 90 Degree D-Shape Challenge Ladder / Single Drum / Spiral Bean Climber / Bus Panel Below / Snake Climber Link / Inclined Arch Bridge / Single Seat / Rise Inter Steps / Guardrail w/ Ship's Wheel / Bongo / Rock Climber / Bones Bridge / Sea Creatures Arch Climber / Single Left Turn Slide / Hopscotch Climber Safety Panel Below / Climber / Store Panel (Below) / Invert Arch Climber Below / Rain Wheel / Tube Slide (Above) / Colors & amp; Shapes Panel (Below) / Wing Climber / Funnel Tunnel / Window Panel (Above) / Gear Panel (Below) / Hourglass Panel (Above) / Single Wave Slide (Below) / Arch Bridge / Clock Panel Below / Fun with Bugs Panel (Below) / Pod Climber / Triple Sectional Slide / Suspension Bridge / Carrot Climber / Transfer Station / Fireman's Pole / Single Right Turn Slide / Tic-Tac-Toe Panel / Single Sectional Slide See Through Panel Below