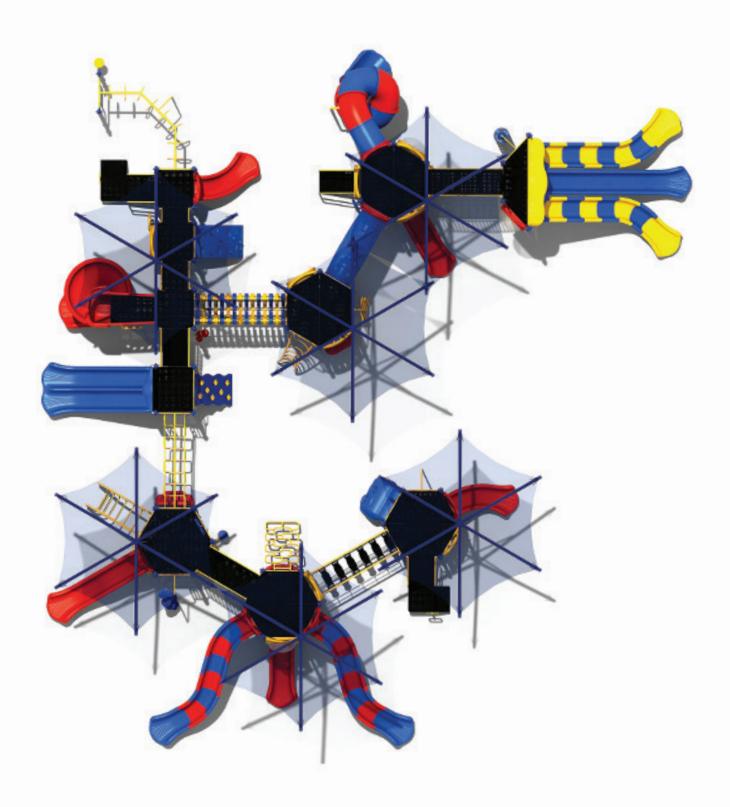

www.creativesystems.com

Use Zone: 67' x 72'

Height: 8'

ADA Access: Yes

Age Group: 5-12

Occupancy: 122-126

Free Shipping!

**COMPONENTS:** Window Panel (Above) / Single Straight Slide (Below) / Single Sectional Slide Vertical Rock Climber Below / Single Wave Slide Maze Panel Below / Invert Arch Climber / Double Straight Slide / Spiral Slide / Maze Panel / Ship's Wheel / Interdeck Step / Transfer Station / 90 Degree D-Shape Challenge Ladder / Single Drum / Spiral Bean Climber / Bus Panel Below / Snake Climber Link / Inclined Arch Bridge / Single Seat / Rise Inter Steps / Guardrail w/ Ship's Wheel / Bongo / Rock Climber / Bones Bridge / Sea Creatures Arch Climber / Single Left Turn Slide / Hopscotch Climber Safety Panel Below / Climber / Store Panel (Below) / Invert Arch Climber Below / Rain Wheel / Tube Slide (Above) / Colors & amp; Shapes Panel (Below) / Wing Climber / Funnel Tunnel / Window Panel (Above) / Gear Panel (Below) / Hourglass Panel (Above) / Single Wave Slide (Below) / Arch Bridge / Clock Panel Below / Fun with Bugs Panel (Below) / Pod Climber / Triple Sectional Slide / Suspension Bridge / Carrot Climber / Transfer Station / Fireman's Pole / Single Right Turn Slide / Tic-Tac-Toe Panel / Single Sectional Slide See Through Panel Below