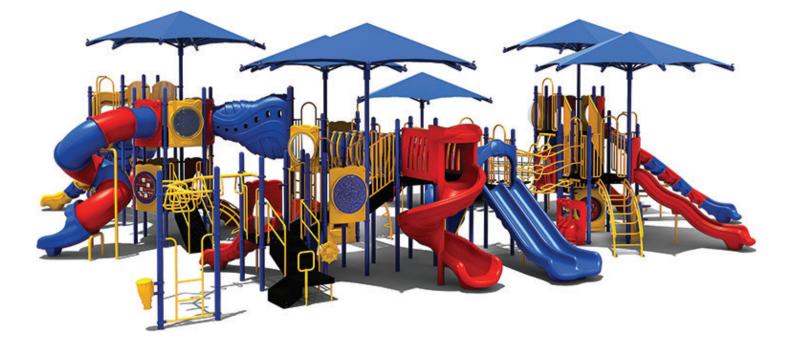

www.creativesystems.com

Use Zone: 67' x 72'

Height: 8'

ADA Access: Yes

Age Group: 5-12

Occupancy: 122-126

Free Shipping!

**COMPONENTS:** Window Panel (Above) / Single Straight Slide (Below) / Single Sectional Slide Vertical Rock Climber Below / Single Wave Slide Maze Panel Below / Invert Arch Climber / Double Straight Slide / Spiral Slide / Maze Panel / Ship's Wheel / Interdeck Step / Transfer Station / 90 Degree D-Shape Challenge Ladder / Single Drum / Spiral Bean Climber / Bus Panel Below / Snake Climber Link / Inclined Arch Bridge / Single Seat / Rise Inter Steps / Guardrail w/ Ship's Wheel / Bongo / Rock Climber / Bones Bridge / Sea Creatures Arch Climber / Single Left Turn Slide / Hopscotch Climber Safety Panel Below / Climber / Store Panel (Below) / Invert Arch Climber Below / Rain Wheel / Tube Slide (Above) / Colors & amp; Shapes Panel (Below) / Wing Climber / Funnel Tunnel / Window Panel (Above) / Gear Panel (Below) / Hourglass Panel (Above) / Single Wave Slide (Below) / Arch Bridge / Clock Panel Below / Fun with Bugs Panel (Below) / Pod Climber / Triple Sectional Slide / Suspension Bridge / Carrot Climber / Transfer Station / Fireman's Pole / Single Right Turn Slide / Tic-Tac-Toe Panel / Single Sectional Slide See Through Panel Below