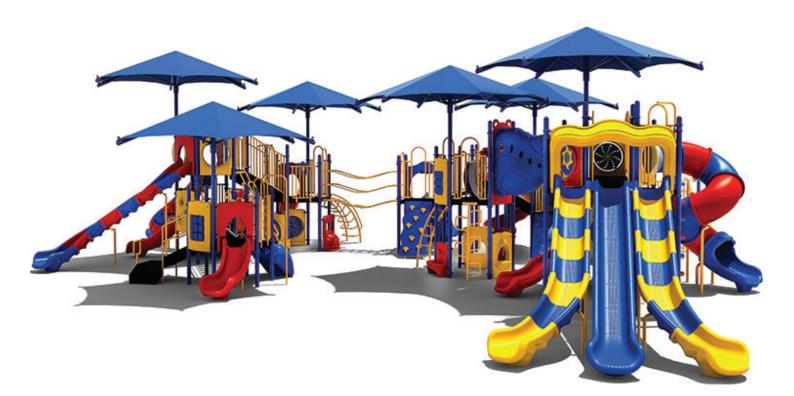

www.creativesystems.com

Use Zone: 67' x 72'

Height: 8'

ADA Access: Yes

Age Group: 5-12

Occupancy: 122-126

Free Shipping!

**COMPONENTS:** Window Panel (Above) / Single Straight Slide (Below) / Single Sectional Slide Vertical Rock Climber Below / Single Wave Slide Maze Panel Below / Invert Arch Climber / Double Straight Slide / Spiral Slide / Maze Panel / Ship's Wheel / Interdeck Step / Transfer Station / 90 Degree D-Shape Challenge Ladder / Single Drum / Spiral Bean Climber / Bus Panel Below / Snake Climber Link / Inclined Arch Bridge / Single Seat / Rise Inter Steps / Guardrail w/ Ship's Wheel / Bongo / Rock Climber / Bones Bridge / Sea Creatures Arch Climber / Single Left Turn Slide / Hopscotch Climber Safety Panel Below / Climber / Store Panel (Below) / Invert Arch Climber Below / Rain Wheel / Tube Slide (Above) / Colors & amp; Shapes Panel (Below) / Wing Climber / Funnel Tunnel / Window Panel (Above) / Gear Panel (Below) / Hourglass Panel (Above) / Single Wave Slide (Below) / Arch Bridge / Clock Panel Below / Fun with Bugs Panel (Below) / Pod Climber / Triple Sectional Slide / Suspension Bridge / Carrot Climber / Transfer Station / Fireman's Pole / Single Right Turn Slide / Tic-Tac-Toe Panel / Single Sectional Slide See Through Panel Below