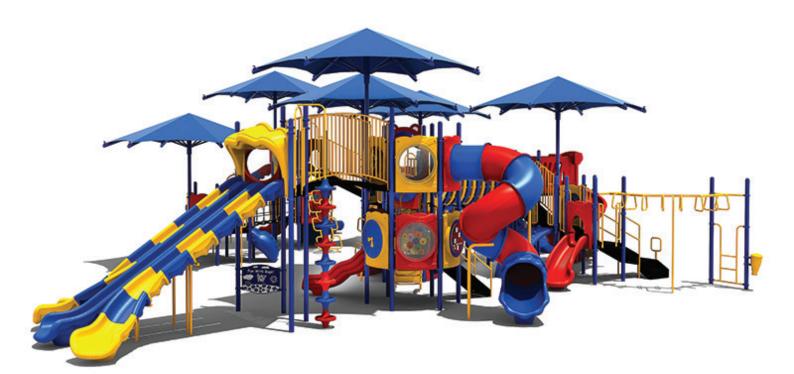

www.creativesystems.com

Use Zone: 67' x 72'

Height: 8'

ADA Access: Yes

Age Group: 5-12

Occupancy: 122-126

Free Shipping!

**COMPONENTS:** Window Panel (Above) / Single Straight Slide (Below) / Single Sectional Slide Vertical Rock Climber Below / Single Wave Slide Maze Panel Below / Invert Arch Climber / Double Straight Slide / Spiral Slide / Maze Panel / Ship's Wheel / Interdeck Step / Transfer Station / 90 Degree D-Shape Challenge Ladder / Single Drum / Spiral Bean Climber / Bus Panel Below / Snake Climber Link / Inclined Arch Bridge / Single Seat / Rise Inter Steps / Guardrail w/ Ship's Wheel / Bongo / Rock Climber / Bones Bridge / Sea Creatures Arch Climber / Single Left Turn Slide / Hopscotch Climber Safety Panel Below / Climber / Store Panel (Below) / Invert Arch Climber Below / Rain Wheel / Tube Slide (Above) / Colors & amp; Shapes Panel (Below) / Wing Climber / Funnel Tunnel / Window Panel (Above) / Gear Panel (Below) / Hourglass Panel (Above) / Single Wave Slide (Below) / Arch Bridge / Clock Panel Below / Fun with Bugs Panel (Below) / Pod Climber / Triple Sectional Slide / Suspension Bridge / Carrot Climber / Transfer Station / Fireman's Pole / Single Right Turn Slide / Tic-Tac-Toe Panel / Single Sectional Slide See Through Panel Below