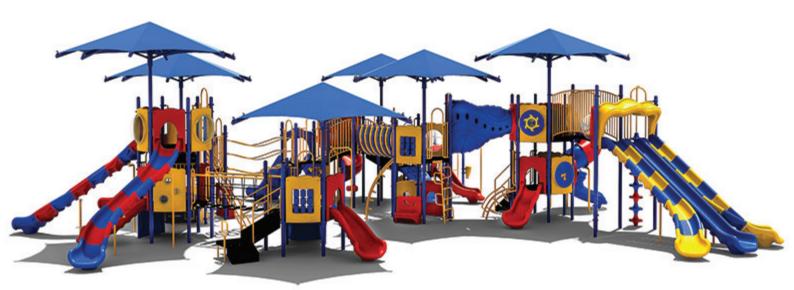

www.creativesystems.com

Use Zone: 67' x 72'

Height: 8'

ADA Access: Yes

Age Group: 5-12

Occupancy: 122-126

Free Shipping!

**COMPONENTS:** Window Panel (Above) / Single Straight Slide (Below) / Single Sectional Slide Vertical Rock Climber Below / Single Wave Slide Maze Panel Below / Invert Arch Climber / Double Straight Slide / Spiral Slide / Maze Panel / Ship's Wheel / Interdeck Step / Transfer Station / 90 Degree D-Shape Challenge Ladder / Single Drum / Spiral Bean Climber / Bus Panel Below / Snake Climber Link / Inclined Arch Bridge / Single Seat / Rise Inter Steps / Guardrail w/ Ship's Wheel / Bongo / Rock Climber / Bones Bridge / Sea Creatures Arch Climber / Single Left Turn Slide / Hopscotch Climber Safety Panel Below / Climber / Store Panel (Below) / Invert Arch Climber Below / Rain Wheel / Tube Slide (Above) / Colors & amp; Shapes Panel (Below) / Wing Climber / Funnel Tunnel / Window Panel (Above) / Gear Panel (Below) / Hourglass Panel (Above) / Single Wave Slide (Below) / Arch Bridge / Clock Panel Below / Fun with Bugs Panel (Below) / Pod Climber / Triple Sectional Slide / Suspension Bridge / Carrot Climber / Transfer Station / Fireman's Pole / Single Right Turn Slide / Tic-Tac-Toe Panel / Single Sectional Slide See Through Panel Below