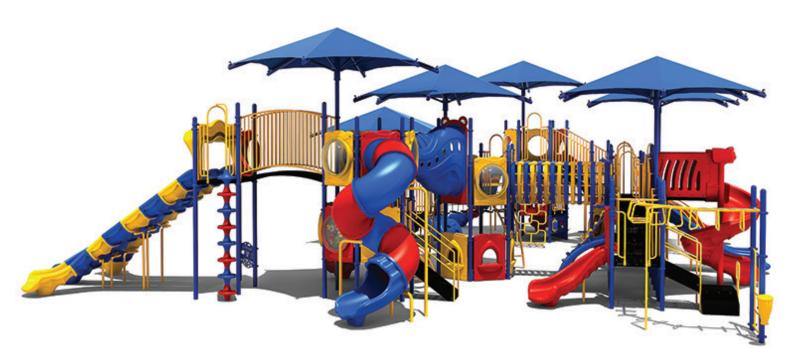

www.creativesystems.com

Use Zone: 67' x 72'

Height: 8'

ADA Access: Yes

Age Group: 5-12

Occupancy: 122-126

Free Shipping!

**COMPONENTS:** Window Panel (Above) / Single Straight Slide (Below) / Single Sectional Slide Vertical Rock Climber Below / Single Wave Slide Maze Panel Below / Invert Arch Climber / Double Straight Slide / Spiral Slide / Maze Panel / Ship's Wheel / Interdeck Step / Transfer Station / 90 Degree D-Shape Challenge Ladder / Single Drum / Spiral Bean Climber / Bus Panel Below / Snake Climber Link / Inclined Arch Bridge / Single Seat / Rise Inter Steps / Guardrail w/ Ship's Wheel / Bongo / Rock Climber / Bones Bridge / Sea Creatures Arch Climber / Single Left Turn Slide / Hopscotch Climber Safety Panel Below / Climber / Store Panel (Below) / Invert Arch Climber Below / Rain Wheel / Tube Slide (Above) / Colors & amp; Shapes Panel (Below) / Wing Climber / Funnel Tunnel / Window Panel (Above) / Gear Panel (Below) / Hourglass Panel (Above) / Single Wave Slide (Below) / Arch Bridge / Clock Panel Below / Fun with Bugs Panel (Below) / Pod Climber / Triple Sectional Slide / Suspension Bridge / Carrot Climber / Transfer Station / Fireman's Pole / Single Right Turn Slide / Tic-Tac-Toe Panel / Single Sectional Slide See Through Panel Below