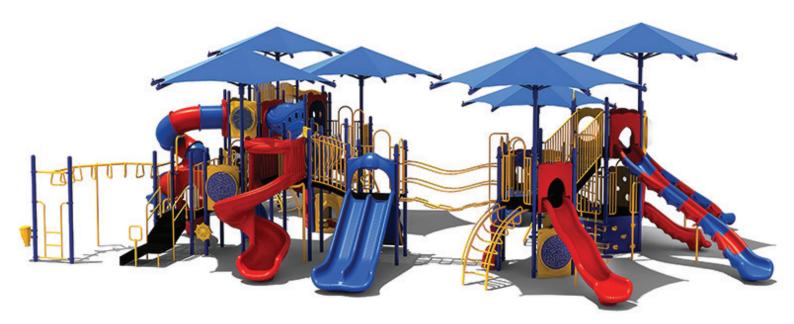

www.creativesystems.com

Use Zone: 67' x 72'

Height: 8'

ADA Access: Yes

Age Group: 5-12

Occupancy: 122-126

Free Shipping!

**COMPONENTS:** Window Panel (Above) / Single Straight Slide (Below) / Single Sectional Slide Vertical Rock Climber Below / Single Wave Slide Maze Panel Below / Invert Arch Climber / Double Straight Slide / Spiral Slide / Maze Panel / Ship's Wheel / Interdeck Step / Transfer Station / 90 Degree D-Shape Challenge Ladder / Single Drum / Spiral Bean Climber / Bus Panel Below / Snake Climber Link / Inclined Arch Bridge / Single Seat / Rise Inter Steps / Guardrail w/ Ship's Wheel / Bongo / Rock Climber / Bones Bridge / Sea Creatures Arch Climber / Single Left Turn Slide / Hopscotch Climber Safety Panel Below / Climber / Store Panel (Below) / Invert Arch Climber Below / Rain Wheel / Tube Slide (Above) / Colors & amp; Shapes Panel (Below) / Wing Climber / Funnel Tunnel / Window Panel (Above) / Gear Panel (Below) / Hourglass Panel (Above) / Single Wave Slide (Below) / Arch Bridge / Clock Panel Below / Fun with Bugs Panel (Below) / Pod Climber / Triple Sectional Slide / Suspension Bridge / Carrot Climber / Transfer Station / Fireman's Pole / Single Right Turn Slide / Tic-Tac-Toe Panel / Single Sectional Slide See Through Panel Below