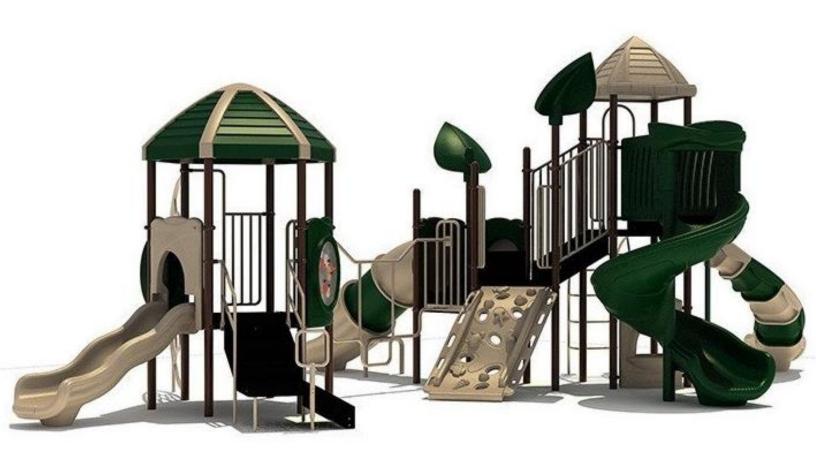

Use Zone: 47'2" x 34'4"

Age Group: 2-12 years

Occupancy: 36 to 40

Free Shipping!

COMPONENT: Floating Tunnel
Tower / Frog Pad Challenge Ladder
/Ring Swing Challenge Ladder /
Cylinder Spinner / Boulder Climber
/ Single Sectional Slide / Cargo
Climber / Climber / Climber / Crab
Pods / Saddle Slide / Cylinder
Spinner