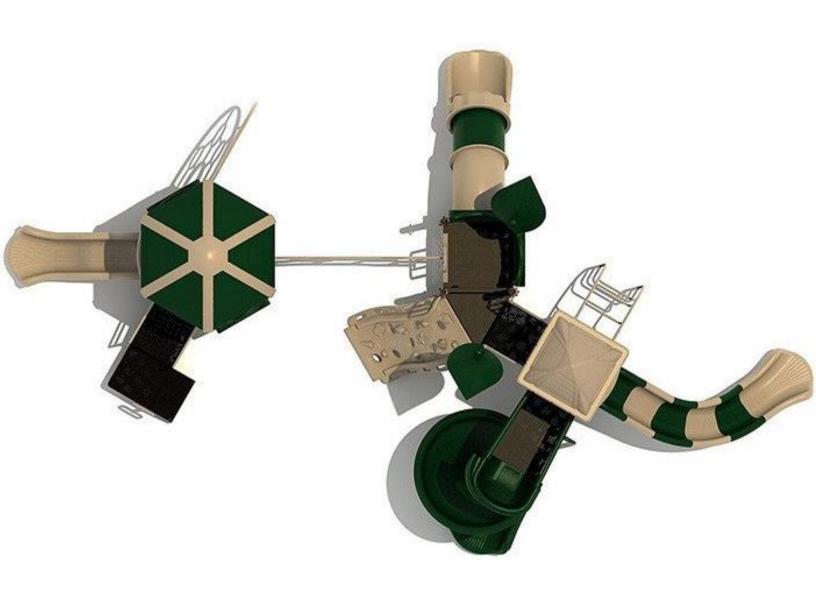

Use Zone: 47'2" x 34'4"

Age Group: 2-12 years

Occupancy: 36 to 40

Free Shipping!

COMPONENT: Floating Tunnel
Tower / Frog Pad Challenge Ladder
/Ring Swing Challenge Ladder /
Cylinder Spinner / Boulder Climber
/ Single Sectional Slide / Cargo
Climber / Climber / Climber / Crab
Pods / Saddle Slide / Cylinder
Spinner