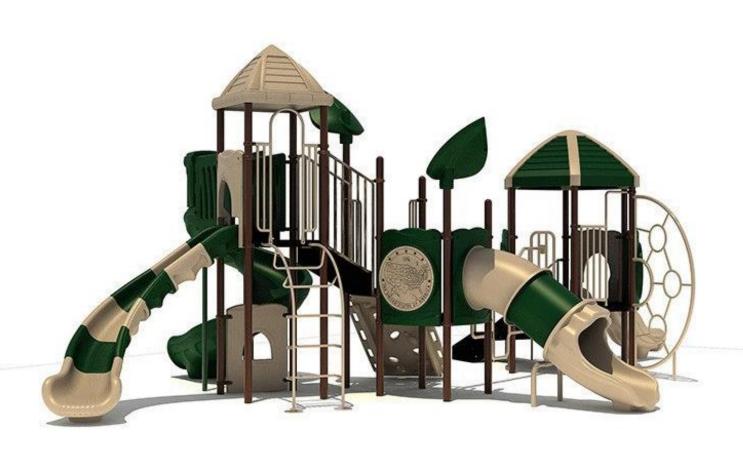

Use Zone: 47'2" x 34'4"

Age Group: 2-12 years

Occupancy: 36 to 40

Free Shipping!

COMPONENT: Floating Tunnel
Tower / Frog Pad Challenge Ladder
/Ring Swing Challenge Ladder /
Cylinder Spinner / Boulder Climber
/ Single Sectional Slide / Cargo
Climber / Climber / Climber / Crab
Pods / Saddle Slide / Cylinder
Spinner