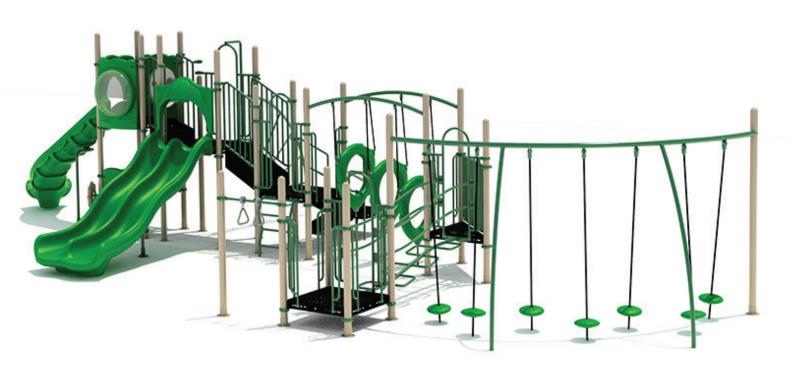

www.creativesystems.com

Use Zone: 58' x 33'

Age Group: 5-12

Occupancy: 42-46

Free Shipping!

COMPONENTS: Climber Arch / Transfer Station / Floating Tunnel Climber / Guardrail / Snake Climber Link / Lily Pad Walk / Wavy Climber / Double Wave Slide / Window Panel (Above) / Store Panel (Below) / Ship's Wheel / Single Sectional Right Turn Slide / Gear Panel (Above) / Racing Game Panel (Below)