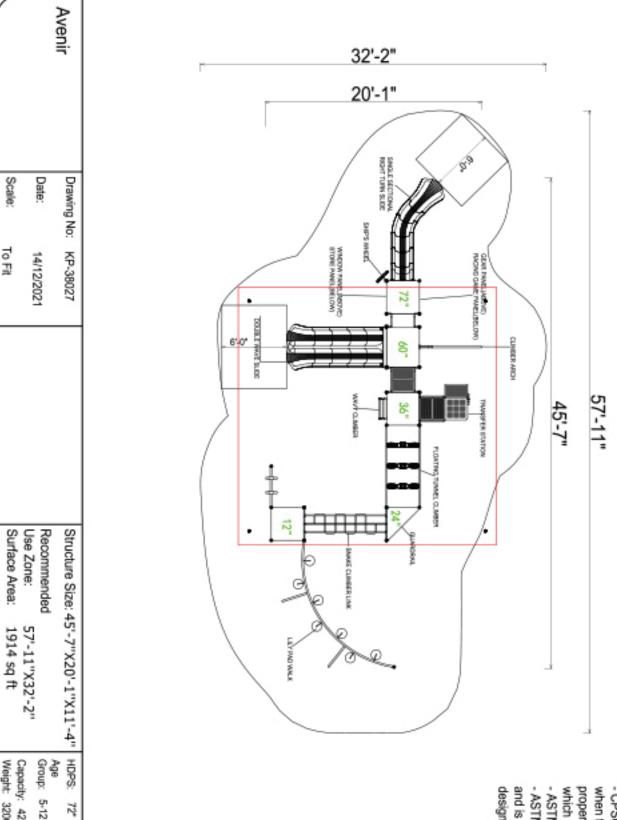

www.creativesystems.com

Use Zone: 58' x 33'

Age Group: 5-12

Occupancy: 42-46

Free Shipping!

COMPONENTS: Climber Arch / Transfer Station / Floating Tunnel Climber / Guardrail / Snake Climber Link / Lily Pad Walk / Wavy Climber / Double Wave Slide / Window Panel (Above) / Store Panel (Below) / Ship's Wheel / Single Sectional Right Turn Slide / Gear Panel (Above) / Racing Game Panel (Below)

Compliance:

This play structure has been designed to meet the safety requirements established in:

- 2010 ADA Standard
- ASTM F1487
- CPSC Pub #325

when the play structure is installed over a properly maintained surfacing material which is in compliance with:

- ASTM F1292
- ASTM F1951

and is appropriate for the highest designated play surface of the structure.

| 0 0.5m 1n | ľ |
|-----------|---|
| 3         |   |

| Capacity: 42-46<br>Weight: 3200 lbs | Group: 5-12  | HDPS: 72* |
|-------------------------------------|--------------|-----------|
| Systems                             | Recreational | Creative  |