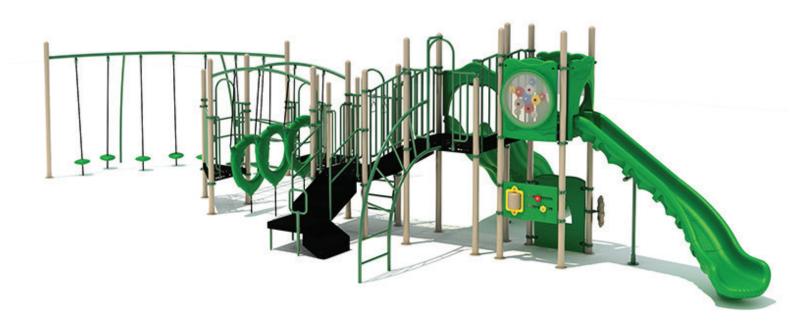

www.creativesystems.com

Use Zone: 58' x 33'

Age Group: 5-12

Occupancy: 42-46

Free Shipping!

COMPONENTS: Climber Arch / Transfer Station / Floating Tunnel Climber / Guardrail / Snake Climber Link / Lily Pad Walk / Wavy Climber / Double Wave Slide / Window Panel (Above) / Store Panel (Below) / Ship's Wheel / Single Sectional Right Turn Slide / Gear Panel (Above) / Racing Game Panel (Below)