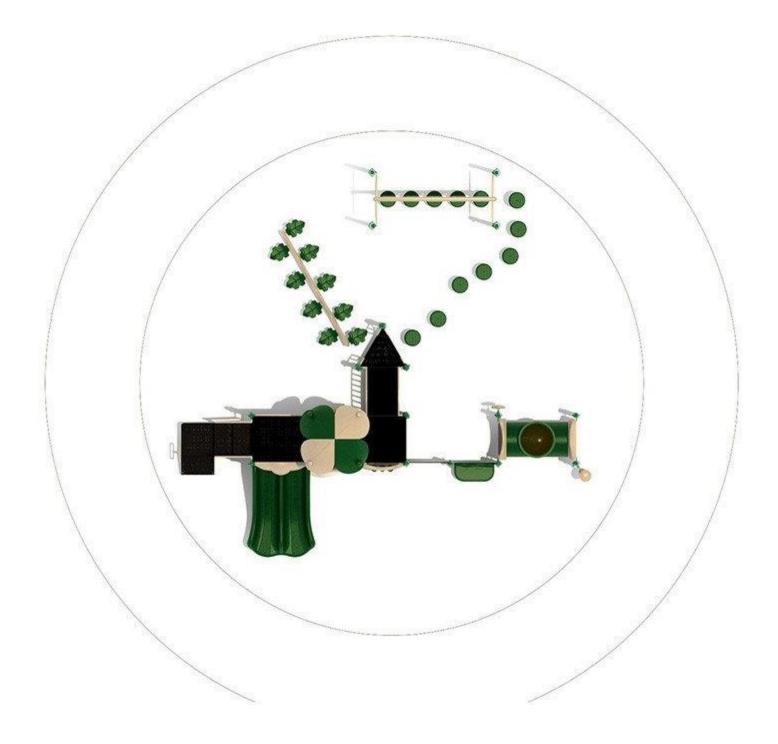

Use Zone: 37'3" x 35'5"

Age Group: 2-5 years

Occupancy: 36 to 40

Free Shipping!

**COMPONENT:** Floating Tunnel Tower / Frog Pad Challenge Ladder /Ring Swing Challenge Ladder / Cylinder Spinner / Boulder Climber / Single Sectional Slide / Cargo Climber / Climber / Climber / Crab Pods / Saddle Slide / Cylinder Spinner