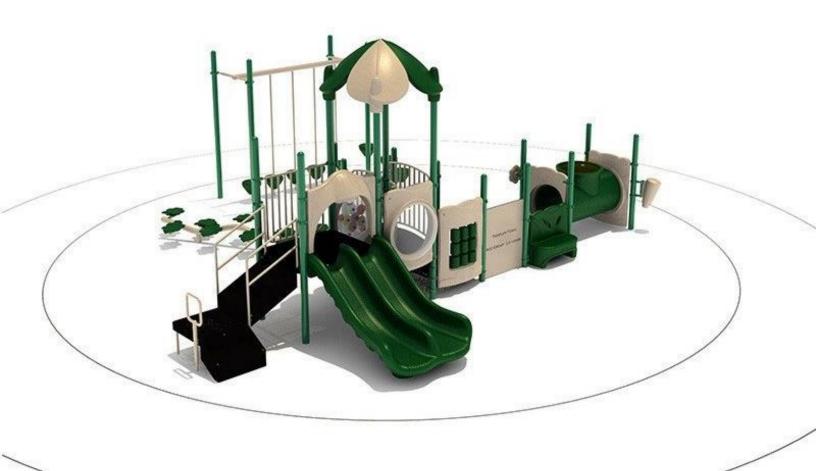

Use Zone: 37'3" x 35'5"

Age Group: 2-5 years

Occupancy: 36 to 40

Free Shipping!

**COMPONENT:** Floating Tunnel Tower / Frog Pad Challenge Ladder /Ring Swing Challenge Ladder / Cylinder Spinner / Boulder Climber / Single Sectional Slide / Cargo Climber / Climber / Climber / Crab Pods / Saddle Slide / Cylinder Spinner