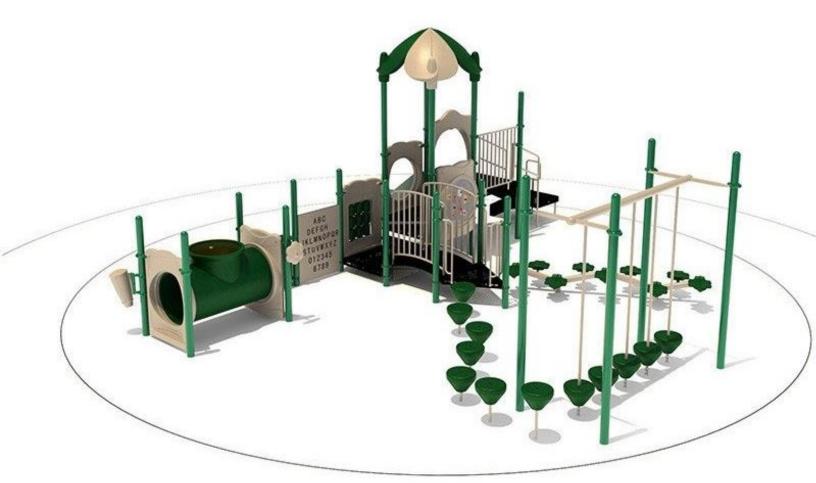

Use Zone: 37'3" x 35'5"

Age Group: 2-5 years

Occupancy: 36 to 40

Free Shipping!

**COMPONENT:** Floating Tunnel Tower / Frog Pad Challenge Ladder /Ring Swing Challenge Ladder / Cylinder Spinner / Boulder Climber / Single Sectional Slide / Cargo Climber / Climber / Climber / Crab Pods / Saddle Slide / Cylinder Spinner