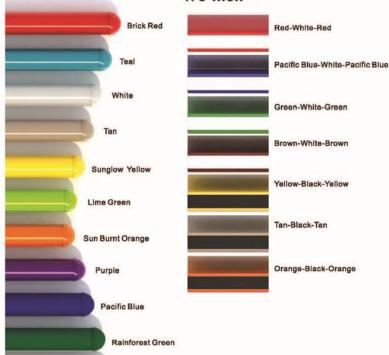

glow Yellow Metal Acces

## SPRING TIME

- Brick Red Posts
- Pacific Blue Plastic
- Primary Green Plastic
- Pacific Blue Metal Acce

## TREEHOUSE- NATURAL

- Brown Posts
- Tan Plastic
- Dark Green Plastic
- Brown Plastic
- Rainforest Green Metal Access





# PIRATE SHIP - YELLOW

- Brown Posts
- Tan Plastic
- Brown Plastic
- Sunglow Yellow Plastic
- Tan Metal Accessories



# CASTLE - BLUE

- Brick Red Posts
- Pacific Blue Plastic
- Gary White Plastic
- Sunglow Yellow Metal Accessories



- Dark Green Plastic
- Rrown Plastic
- Tan Plastic



# BACKWOODS - NATURAL RED RIVER - PRIMARY

- Brown Posts
- Tan Metal Accessori
- Sunglow Yellow Posts
- Pacific Blue Plastic
- Primary Red Plastic
- Pacific Blue Metal Accessories

# COLOR GUIDE

# Post & Metal Double Color Polyethylene

## .75-inch



# Tan Sun Burnt Orange Brown Dark Green Primary Green Teal Pacific Blue Sky Blue Sunglow Yellow Primary Red

**Blow Mold Plastic** 

# .48-inch

Brown

Black



# Single Color Polyethylene

# .60-inch



# **Roto Mold Plastic**