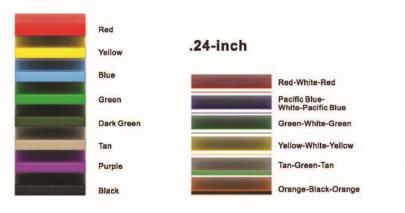

- Brown Plastic
- Rainforest Green Metal Access





# PIRATE SHIP - YELLOW

- Brown Posts
- Tan Plastic
- Brown Plastic
- Sunglow Yellow Plastic
- Tan Metal Accessories



# CASTLE - BLUE

- Brick Red Posts
- Pacific Blue Plastic
- Gary White Plastic
- Sunglow Yellow Metal Accessories



- Dark Green Plastic
- Rrown Plastic
- Tan Plastic



# BACKWOODS - NATURAL RED RIVER - PRIMARY

- Brown Posts
- Tan Metal Accessori
- Sunglow Yellow Posts
- Pacific Blue Plastic
- Primary Red Plastic
- Pacific Blue Metal Accessories

# COLOR GUIDE

# Post & Metal Double Color Polyethylene

## .75-inch



# Tan Sun Burnt Orange Brown Dark Green Primary Green Teal Pacific Blue Sky Blue Sunglow Yellow Primary Red

**Blow Mold Plastic** 

# .48-inch

Brown

Black



# Single Color Polyethylene

# .60-inch



# **Roto Mold Plastic**