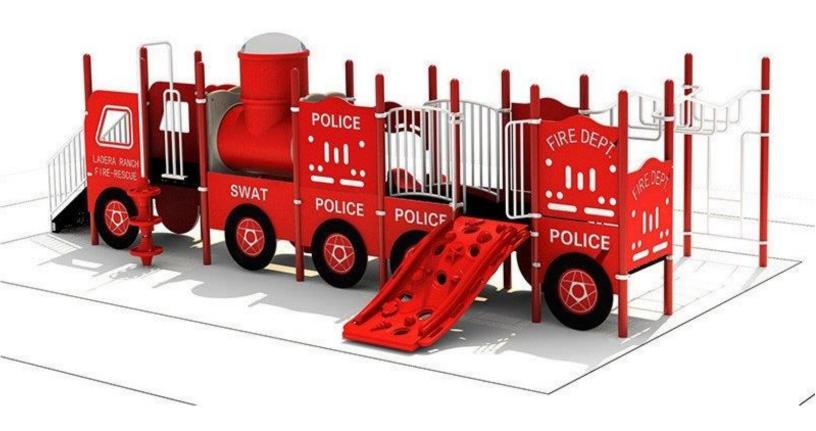

Use Zone: 38'10" x 26' 8"

Age Group: 2-5 years

Occupancy: 38 to 42

Free Shipping!

COMPONENT: Floating Tunnel
Tower / Frog Pad Challenge Ladder
/Ring Swing Challenge Ladder /
Cylinder Spinner / Boulder Climber
/ Single Sectional Slide / Cargo
Climber / Climber / Climber / Crab
Pods / Saddle Slide / Cylinder
Spinner