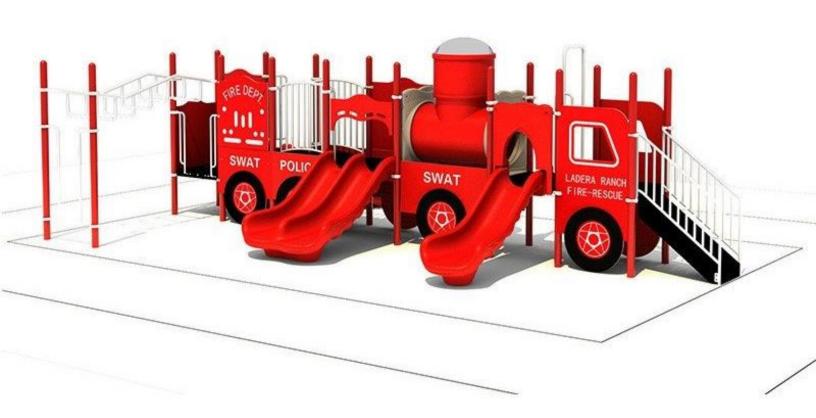

Use Zone: 38'10" x 26' 8"

Age Group: 2-5 years

Occupancy: 38 to 42

Free Shipping!

COMPONENT: Floating Tunnel
Tower / Frog Pad Challenge Ladder
/Ring Swing Challenge Ladder /
Cylinder Spinner / Boulder Climber
/ Single Sectional Slide / Cargo
Climber / Climber / Climber / Crab
Pods / Saddle Slide / Cylinder
Spinner