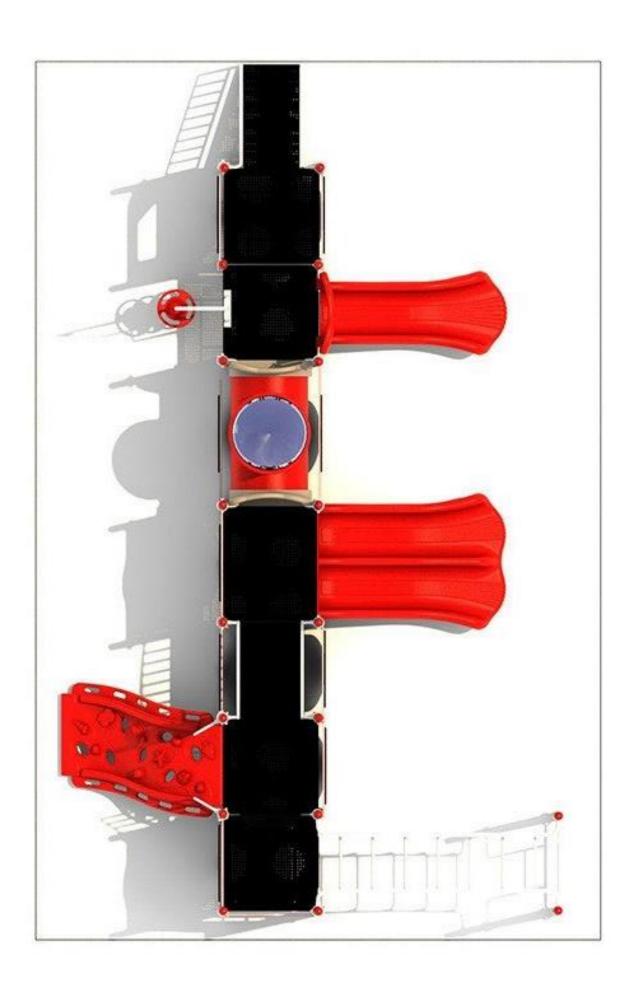

Use Zone: 38'10" x 26' 8"

Age Group: 2-5 years

Occupancy: 38 to 42

Free Shipping!

COMPONENT: Floating Tunnel
Tower / Frog Pad Challenge Ladder
/Ring Swing Challenge Ladder /
Cylinder Spinner / Boulder Climber
/ Single Sectional Slide / Cargo
Climber / Climber / Climber / Crab
Pods / Saddle Slide / Cylinder
Spinner