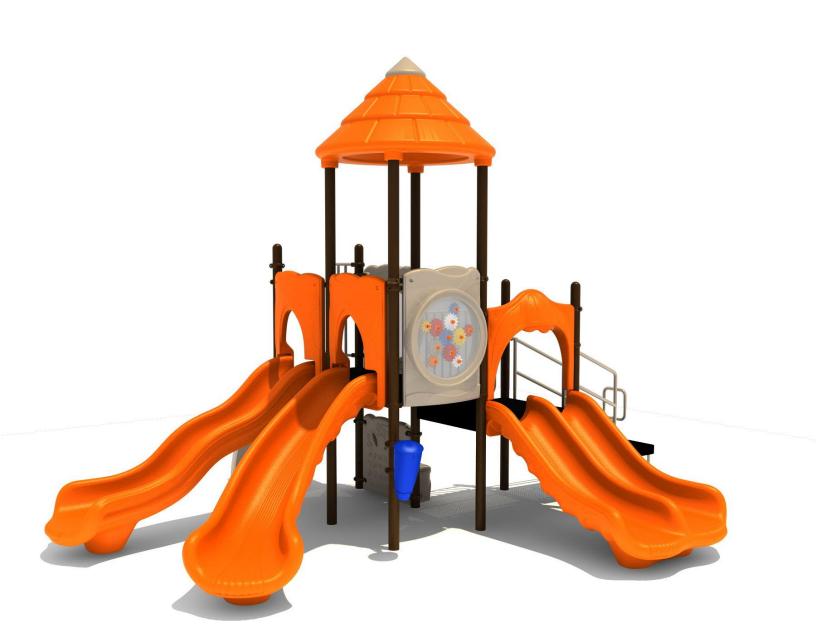

www.creativesystems.com

Use Zone: 31ft x 29ft

Fall Height: 4 Feet

**ADA Access: Yes** 

Age Group: 2-5

Occupancy: 24-28

Free Shipping!

COMPONENT: Floating Tunnel
Tower / Frod Pad Challenge Ladder
/Ring Swing Challenge Ladder /
Cylinder Spinner / Boulder Climber
/ Single Sectional Slide / Cargo
Climber / Climber / Climber / Crab
Pods / Saddle Slide / Cylinder
Spinner

Use Zone: 31'1" x 27'8"

Child Capacity: 24-28

2-5

Post Diameter: 3.5"

Weight: 1450 LBS

Posts: Brown Metal Rails: Tan

Slides:Orange Panels: Tan