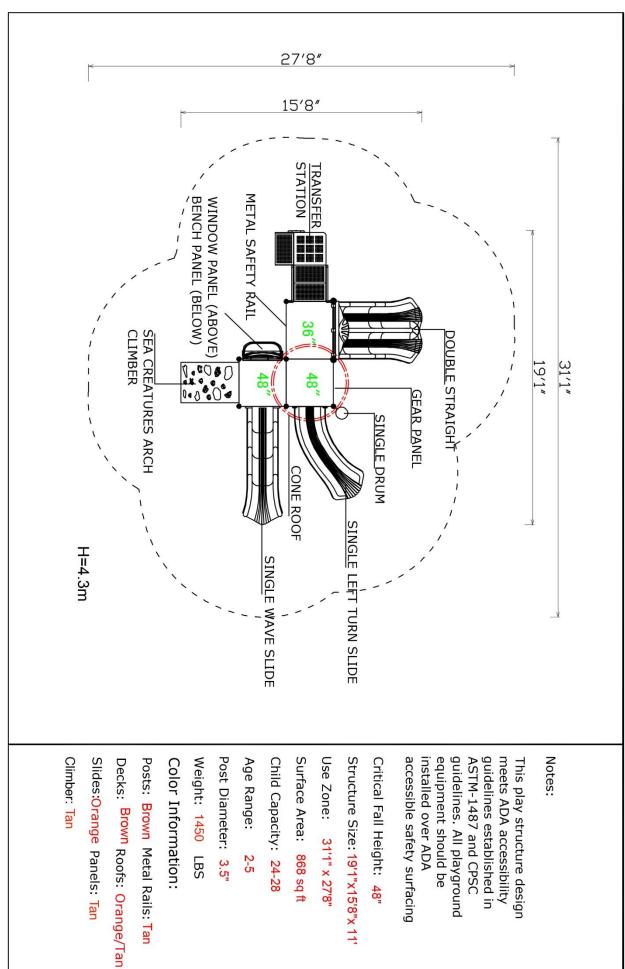

equipment should be guidelines. All playground guidelines established in accessible safety surfacing installed over ADA ASTM-1487 and CPSC meets ADA accessibility This play structure design

Critical Fall Height: 48"

Use Zone: 31'1" x 27'8"

Child Capacity: 24-28

2-5

Post Diameter: 3.5"

Weight: 1450 LBS

Posts: Brown Metal Rails: Tan

Slides:Orange Panels: Tan