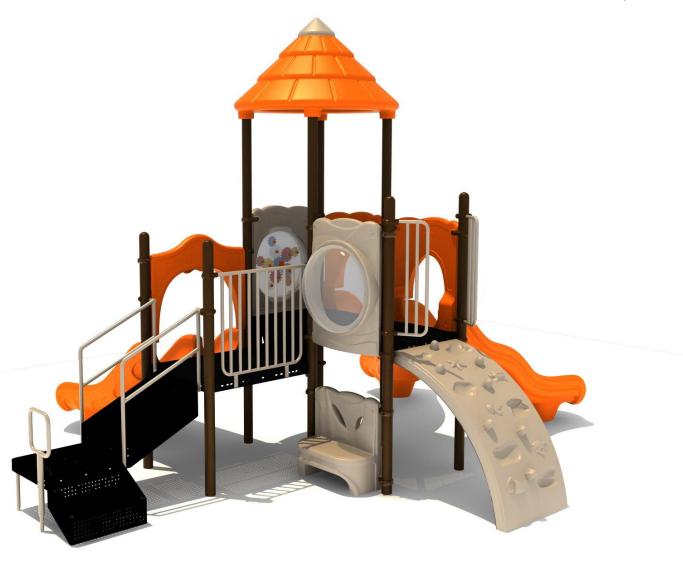

www.creativesystems.com

Use Zone: 31ft x 29ft

Fall Height: 4 Feet

**ADA Access: Yes** 

Age Group: 2-5

Occupancy: 24-28

Free Shipping!

COMPONENT: Floating Tunnel
Tower / Frod Pad Challenge Ladder
/Ring Swing Challenge Ladder /
Cylinder Spinner / Boulder Climber
/ Single Sectional Slide / Cargo
Climber / Climber / Climber / Crab
Pods / Saddle Slide / Cylinder
Spinner

Use Zone: 31'1" x 27'8"

Child Capacity: 24-28

2-5

Post Diameter: 3.5"

Weight: 1450 LBS

Posts: Brown Metal Rails: Tan

Slides:Orange Panels: Tan