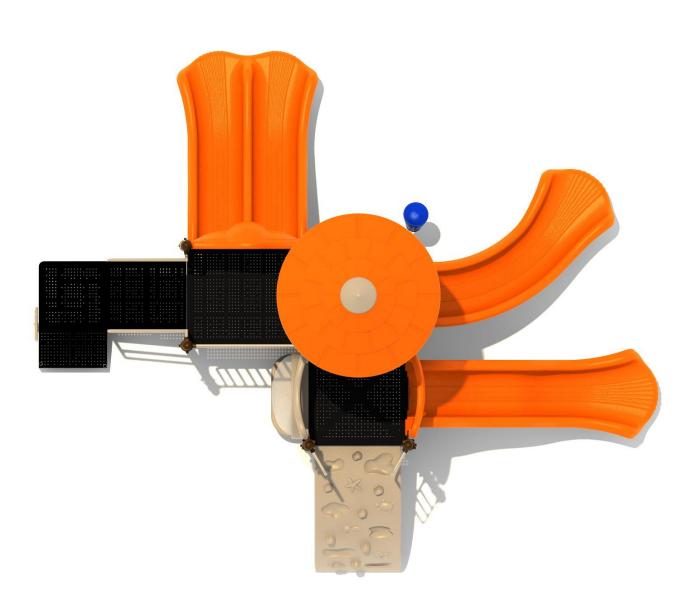

www.creativesystems.com

Use Zone: 31ft x 29ft

Fall Height: 4 Feet

**ADA Access: Yes** 

Age Group: 2-5

Occupancy: 24-28

Free Shipping!

COMPONENT: Floating Tunnel
Tower / Frod Pad Challenge Ladder
/Ring Swing Challenge Ladder /
Cylinder Spinner / Boulder Climber
/ Single Sectional Slide / Cargo
Climber / Climber / Climber / Crab
Pods / Saddle Slide / Cylinder
Spinner

Use Zone: 31'1" x 27'8"

Child Capacity: 24-28

2-5

Post Diameter: 3.5"

Weight: 1450 LBS

Posts: Brown Metal Rails: Tan

Slides:Orange Panels: Tan