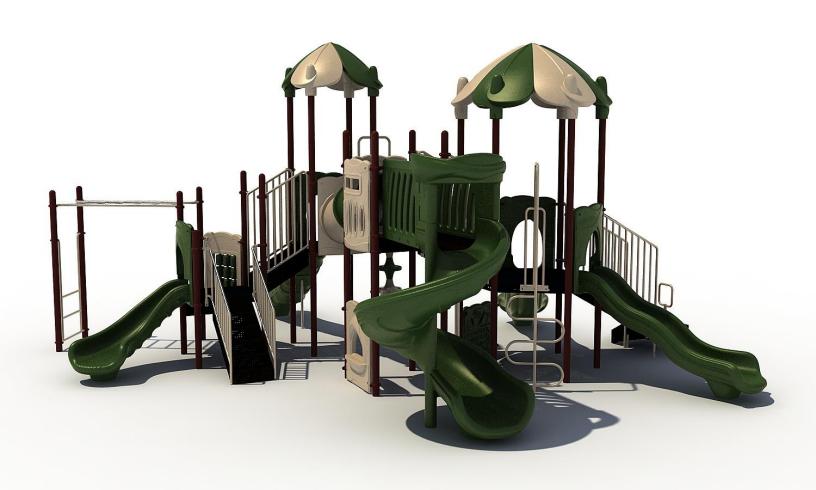

Structure Size: 27'4"x 27'10"x 13'2"

Use Zone: 39'4"x 39'10"

Child Capacity:

Age Range: 5-12

Post Diameter: 3.5

Weight: 3276 LBS

Posts: Brown Metal Rails: Tan Color Information:

Decks: Brown Roofs: