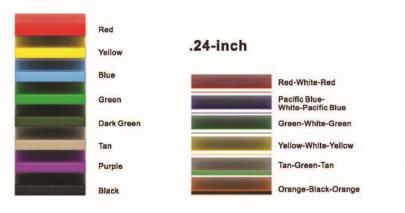

# COLOR GUIDE

# .48-inch

Brown

Black

# Single Color Polyethylene

# .60-inch

# **Roto Mold Plastic**