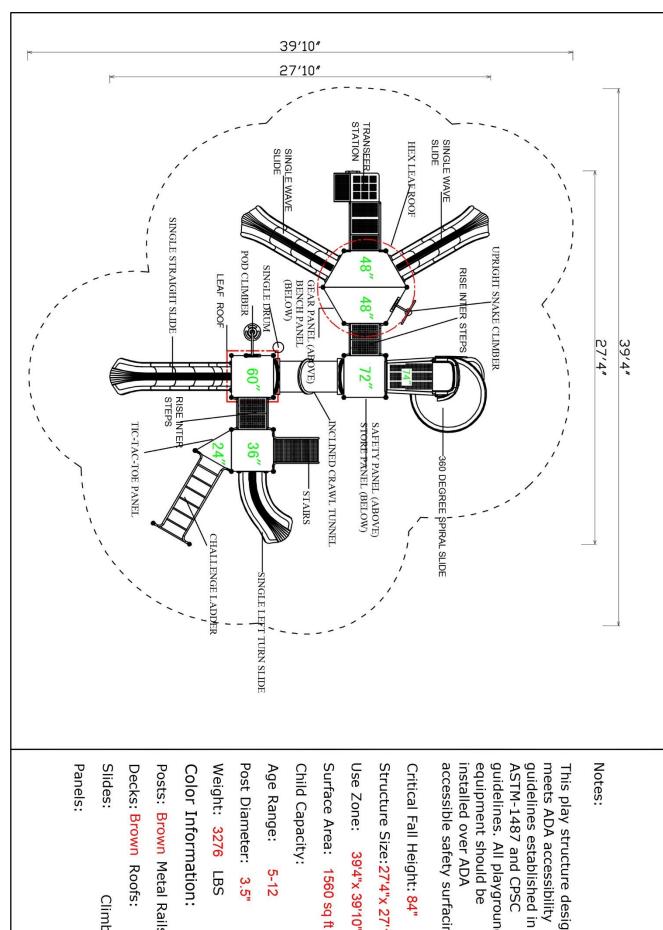

Spinner

guidelines established in accessible safety surfacing equipment should be guidelines. All playground ASTM-1487 and CPSC meets ADA accessibility installed over ADA This play structure design

Critical Fall Height: 84"

Structure Size: 27'4"x 27'10"x 13'2"

Use Zone: 39'4"x 39'10"

Child Capacity:

Age Range: 5-12

Post Diameter: 3.5

Weight: 3276 LBS

Posts: Brown Metal Rails: Tan Color Information:

Decks: Brown Roofs:

Climbers: None