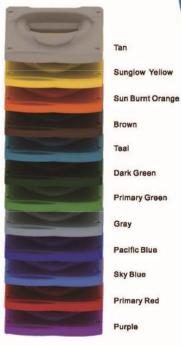

# COLOR GUIDE

# Post & Metal Double Color Polyethylene

## .75-inch

# Sun Burnt Orange Brown Dark Green Primary Green Teal Pacific Blue Sky Blue Sunglow Yellow Primary Red

**Blow Mold Plastic** 