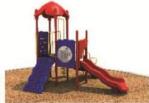

Use Zone: 41ft x 40ft

Fall Height: 7 Feet

**ADA Access: Yes** 

Age Group: 5-12

Occupancy: 42-46

Free Shipping!

**COMPONENT:** Floating Tunnel Tower / Frod Pad Challenge Ladder /Ring Swing Challenge Ladder / Cylinder Spinner / Boulder Climber / Single Sectional Slide / Cargo Climber / Climber / Crab Pods / Saddle Slide / Cylinder

Spinner

guidelines established in accessible safety surfacing equipment should be guidelines. All playground ASTM-1487 and CPSC meets ADA accessibility installed over ADA This play structure design

Critical Fall Height: 84"

Structure Size: 27'4"x 27'10"x 13'2"

Use Zone: 39'4"x 39'10"

Child Capacity:

Age Range: 5-12

Post Diameter: 3.5

Weight: 3276 LBS

Posts: Brown Metal Rails: Tan Color Information:

Decks: Brown Roofs: