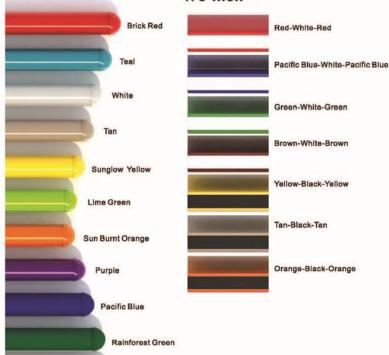

# COLOR GUIDE

# Post & Metal Double Color Polyethylene

## .75-inch

# Sun Burnt Orange Brown Dark Green Primary Green Teal Pacific Blue Sky Blue Sunglow Yellow Primary Red

**Blow Mold Plastic** 