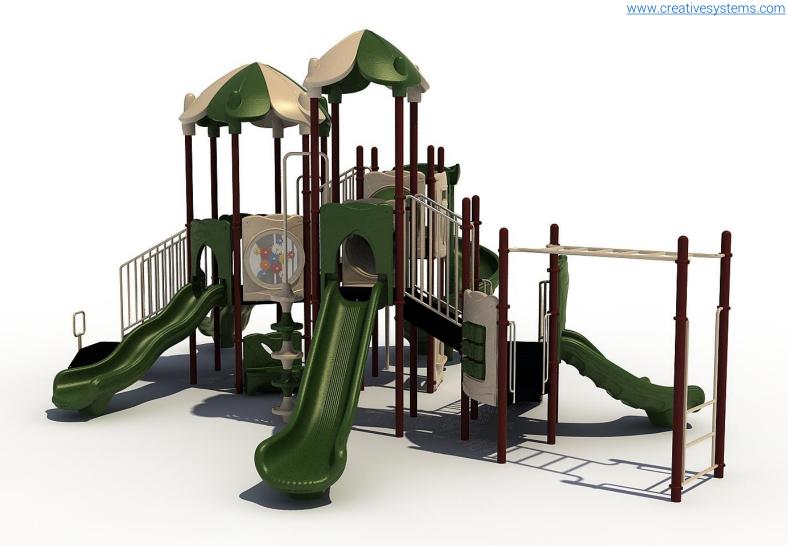

Structure Size: 27'4"x 27'10"x 13'2"

Use Zone: 39'4"x 39'10"

Child Capacity:

Age Range: 5-12

Post Diameter: 3.5

Weight: 3276 LBS

Posts: Brown Metal Rails: Tan Color Information:

Decks: Brown Roofs: