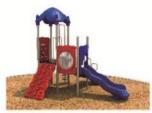

Structure Size: 27'4"x 27'10"x 13'2"

Use Zone: 39'4"x 39'10"

Child Capacity:

Age Range: 5-12

Post Diameter: 3.5

Weight: 3276 LBS

Posts: Brown Metal Rails: Tan Color Information:

Decks: Brown Roofs:

Climbers: None