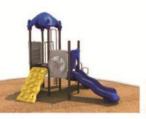

Use Zone: 41ft x 40ft

Fall Height: 7 Feet

**ADA Access: Yes** 

Age Group: 5-12

Occupancy: 42-46

Free Shipping!

**COMPONENT:** Floating Tunnel Tower / Frod Pad Challenge Ladder /Ring Swing Challenge Ladder / Cylinder Spinner / Boulder Climber / Single Sectional Slide / Cargo Climber / Climber / Crab Pods / Saddle Slide / Cylinder

Spinner

guidelines established in accessible safety surfacing equipment should be guidelines. All playground ASTM-1487 and CPSC meets ADA accessibility installed over ADA This play structure design

Critical Fall Height: 84"