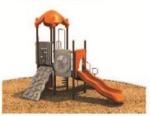

Use Zone: 41ft x 40ft

Fall Height: 7 Feet

**ADA Access: Yes** 

Age Group: 5-12

Occupancy: 42-46

Free Shipping!

**COMPONENT:** Floating Tunnel Tower / Frod Pad Challenge Ladder /Ring Swing Challenge Ladder / Cylinder Spinner / Boulder Climber / Single Sectional Slide / Cargo Climber / Climber / Crab Pods / Saddle Slide / Cylinder

Spinner

guidelines established in accessible safety surfacing equipment should be guidelines. All playground ASTM-1487 and CPSC meets ADA accessibility installed over ADA This play structure design

Critical Fall Height: 84"