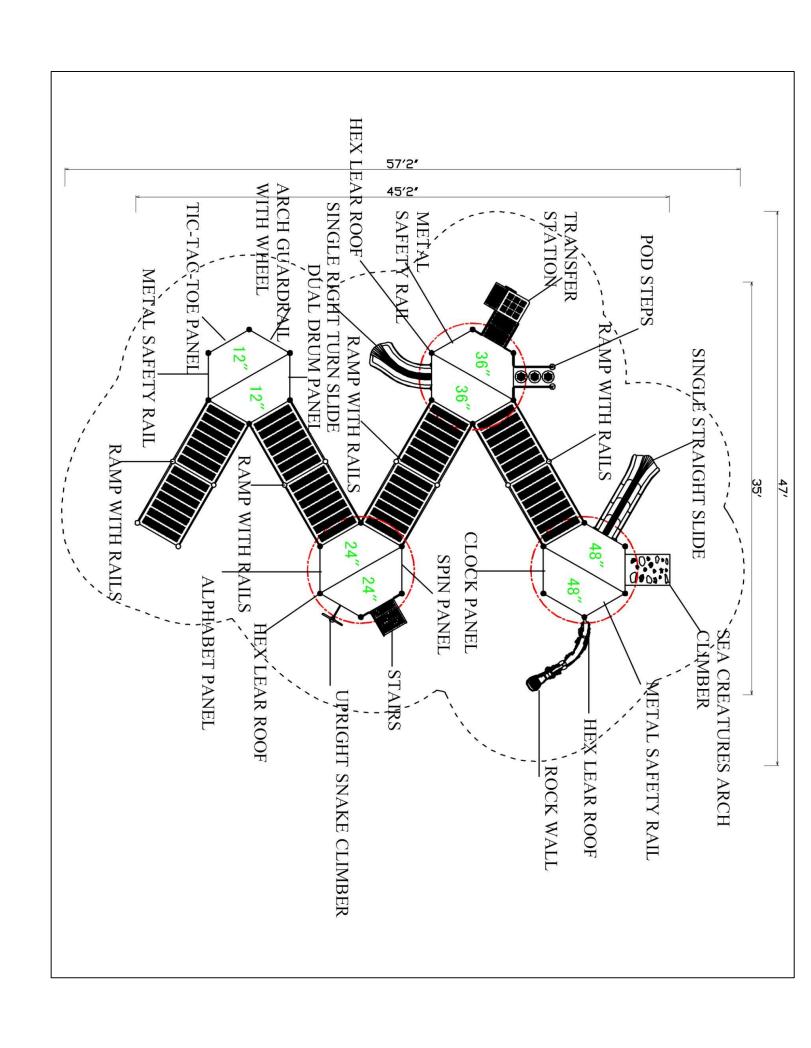

Use Zone: 58ft x 46ft

Age Group: 2-12 years

Occupancy: 74 to 78

Free Shipping!

COMPONENT: Floating Tunnel
Tower / Frod Pad Challenge Ladder
/Ring Swing Challenge Ladder /
Cylinder Spinner / Boulder Climber
/ Single Sectional Slide / Cargo
Climber / Climber / Climber / Crab
Pods / Saddle Slide / Cylinder
Spinner