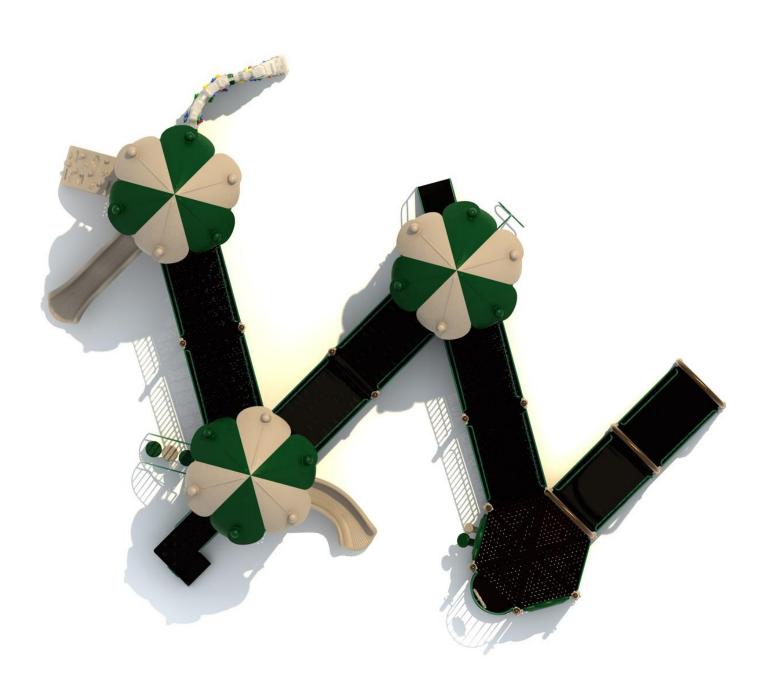

Use Zone: 58ft x 46ft

Age Group: 2-12 years

Occupancy: 74 to 78

Free Shipping!

COMPONENT: Floating Tunnel
Tower / Frod Pad Challenge Ladder
/Ring Swing Challenge Ladder /
Cylinder Spinner / Boulder Climber
/ Single Sectional Slide / Cargo
Climber / Climber / Climber / Crab
Pods / Saddle Slide / Cylinder
Spinner