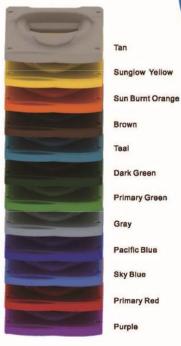

# COLOR GUIDE

# Post & Metal Double Color Polyethylene

## .75-inch

# Tan Sun Burnt Orange Brown Dark Green Primary Green Teal Pacific Blue Sky Blue Sunglow Yellow Primary Red

**Blow Mold Plastic** 