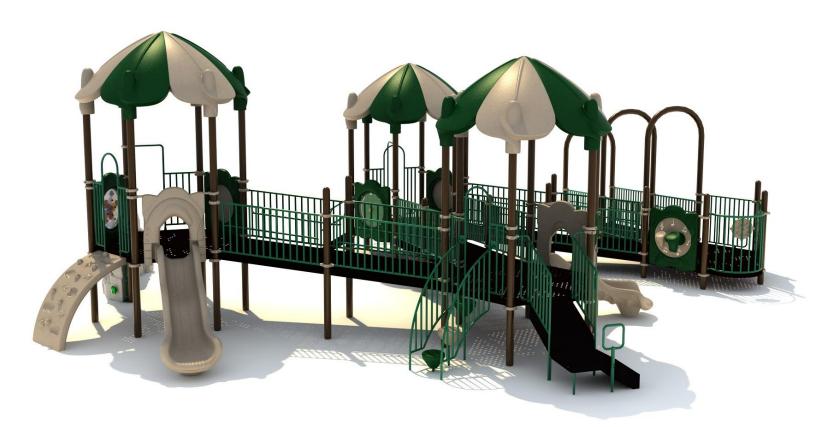

Use Zone: 58ft x 46ft

Age Group: 2-12 years

Occupancy: 74 to 78

Free Shipping!

COMPONENT: Floating Tunnel
Tower / Frod Pad Challenge Ladder
/Ring Swing Challenge Ladder /
Cylinder Spinner / Boulder Climber
/ Single Sectional Slide / Cargo
Climber / Climber / Climber / Crab
Pods / Saddle Slide / Cylinder
Spinner