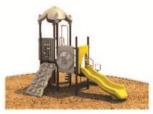

Use Zone: 58ft x 46ft

Age Group: 2-12 years

Occupancy: 74 to 78

Free Shipping!

COMPONENT: Floating Tunnel
Tower / Frod Pad Challenge Ladder
/Ring Swing Challenge Ladder /
Cylinder Spinner / Boulder Climber
/ Single Sectional Slide / Cargo
Climber / Climber / Climber / Crab
Pods / Saddle Slide / Cylinder
Spinner