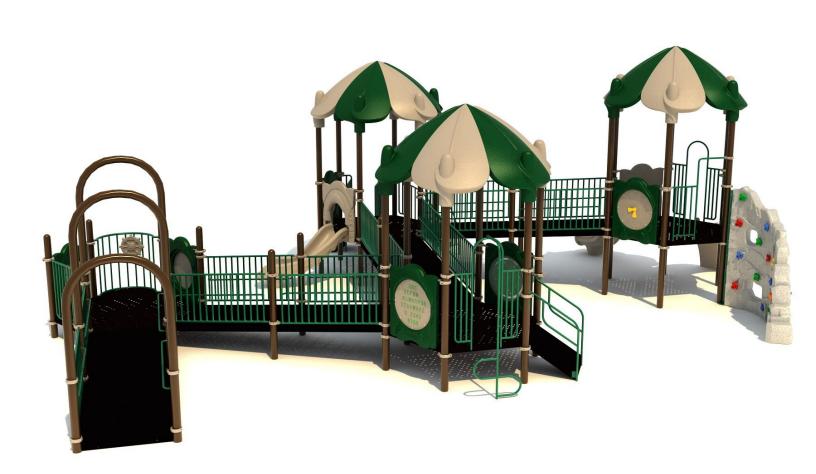

Use Zone: 58ft x 46ft

Age Group: 2-12 years

Occupancy: 74 to 78

Free Shipping!

COMPONENT: Floating Tunnel
Tower / Frod Pad Challenge Ladder
/Ring Swing Challenge Ladder /
Cylinder Spinner / Boulder Climber
/ Single Sectional Slide / Cargo
Climber / Climber / Climber / Crab
Pods / Saddle Slide / Cylinder
Spinner