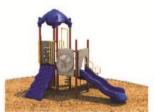

Use Zone: 58ft x 46ft

Age Group: 2-12 years

Occupancy: 74 to 78

Free Shipping!

COMPONENT: Floating Tunnel
Tower / Frod Pad Challenge Ladder
/Ring Swing Challenge Ladder /
Cylinder Spinner / Boulder Climber
/ Single Sectional Slide / Cargo
Climber / Climber / Climber / Crab
Pods / Saddle Slide / Cylinder
Spinner