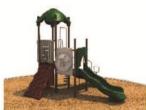

Use Zone: 58ft x 46ft

Age Group: 2-12 years

Occupancy: 74 to 78

Free Shipping!

COMPONENT: Floating Tunnel
Tower / Frod Pad Challenge Ladder
/Ring Swing Challenge Ladder /
Cylinder Spinner / Boulder Climber
/ Single Sectional Slide / Cargo
Climber / Climber / Climber / Crab
Pods / Saddle Slide / Cylinder
Spinner