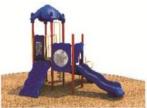

Use Zone: 58ft x 46ft

Age Group: 2-12 years

Occupancy: 74 to 78

Free Shipping!

COMPONENT: Floating Tunnel
Tower / Frod Pad Challenge Ladder
/Ring Swing Challenge Ladder /
Cylinder Spinner / Boulder Climber
/ Single Sectional Slide / Cargo
Climber / Climber / Climber / Crab
Pods / Saddle Slide / Cylinder
Spinner