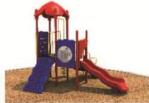

Use Zone: 58ft x 46ft

Age Group: 2-12 years

Occupancy: 74 to 78

Free Shipping!

COMPONENT: Floating Tunnel
Tower / Frod Pad Challenge Ladder
/Ring Swing Challenge Ladder /
Cylinder Spinner / Boulder Climber
/ Single Sectional Slide / Cargo
Climber / Climber / Climber / Crab
Pods / Saddle Slide / Cylinder
Spinner