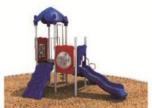

Use Zone: 58ft x 46ft

Age Group: 2-12 years

Occupancy: 74 to 78

Free Shipping!

COMPONENT: Floating Tunnel
Tower / Frod Pad Challenge Ladder
/Ring Swing Challenge Ladder /
Cylinder Spinner / Boulder Climber
/ Single Sectional Slide / Cargo
Climber / Climber / Climber / Crab
Pods / Saddle Slide / Cylinder
Spinner