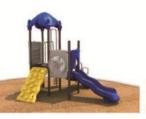

Use Zone: 58ft x 46ft

Age Group: 2-12 years

Occupancy: 74 to 78

Free Shipping!

COMPONENT: Floating Tunnel
Tower / Frod Pad Challenge Ladder
/Ring Swing Challenge Ladder /
Cylinder Spinner / Boulder Climber
/ Single Sectional Slide / Cargo
Climber / Climber / Climber / Crab
Pods / Saddle Slide / Cylinder
Spinner