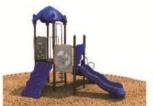

Use Zone: 58ft x 46ft

Age Group: 2-12 years

Occupancy: 74 to 78

Free Shipping!

COMPONENT: Floating Tunnel
Tower / Frod Pad Challenge Ladder
/Ring Swing Challenge Ladder /
Cylinder Spinner / Boulder Climber
/ Single Sectional Slide / Cargo
Climber / Climber / Climber / Crab
Pods / Saddle Slide / Cylinder
Spinner