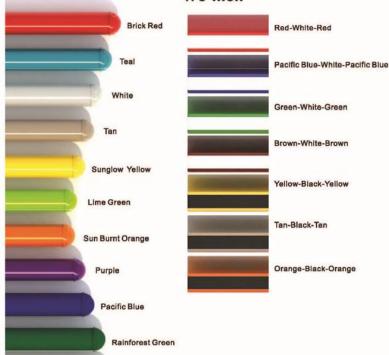

Primary Red Plastic
- Sunglow Yellow Metal Acces

## SPRING TIME

- Brick Red Posts
- Pacific Blue Plastic
- Primary Green Plastic
- Pacific Blue Metal Acce

# TREEHOUSE- NATURAL

- Brown Posts
- Tan Plastic
- Dark Green Plastic
- Brown Plastic
- Rainforest Green Metal Access





- Brown Posts
- Tan Plastic
- Brown Plastic
- Sunglow Yellow Plastic
- Tan Metal Accessories



# CASTLE - BLUE

- Brick Red Posts
- Pacific Blue Plastic
- Gary White Plastic
- Sunglow Yellow Metal Accessories



- Tan Plastic
- Tan Metal Accessori



# BACKWOODS - NATURAL RED RIVER - PRIMARY

- Brown Posts
- Dark Green Plastic
- Brown Plastic
- Sunglow Yellow Posts
- Pacific Blue Plastic
- Primary Red Plastic
- Pacific Blue Metal Accessories

# COLOR GUIDE

# Post & Metal Double Color Polyethylene

## .75-inch



# Tan Sun Burnt Orange Brown Dark Green Primary Green Teal Pacific Blue Sky Blue Sunglow Yellow Primary Red

**Blow Mold Plastic** 

# .48-inch

Brown

Black



# Single Color Polyethylene

# .60-inch



# **Roto Mold Plastic**