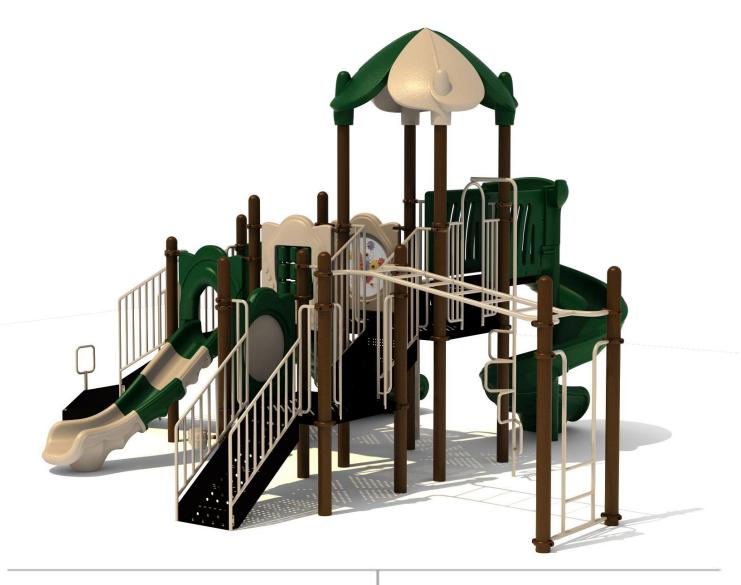

## Brown - Posts

## Dark Green - Plastic

- Brown Plastic
- Tan Plastic
- Tan Metal Accessori
- Sunglow Yellow Posts Pacific Blue - Plastic
- Primary Red Plastic
- Pacific Blue Metal Accessories