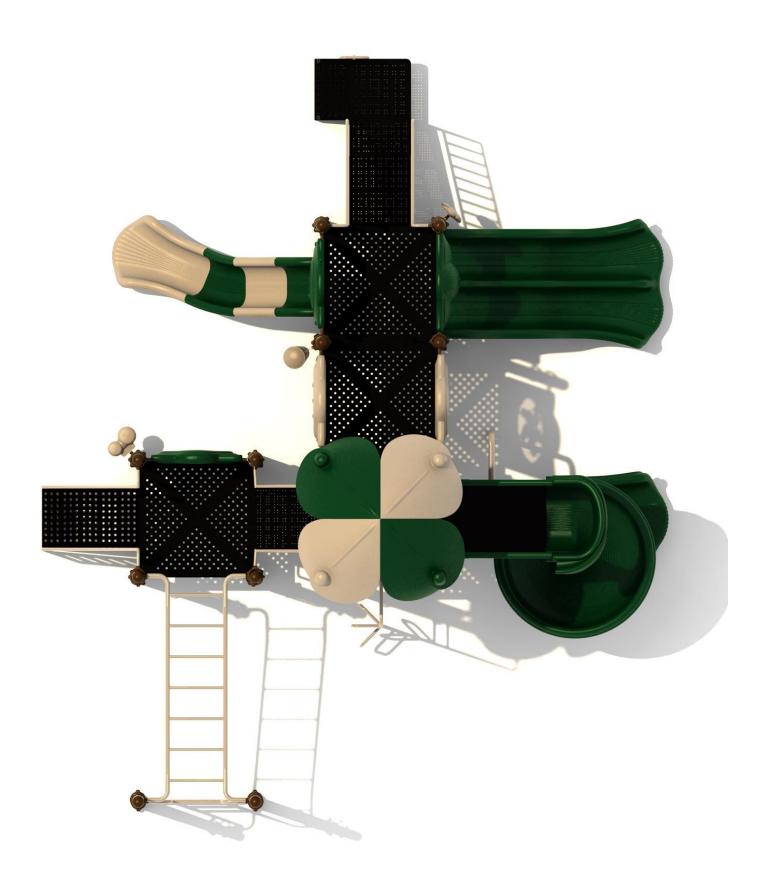

Use Zone: 45ft x 37ft

Age Group: 5-12 years

Occupancy: 44 to 48

Free Shipping!

**COMPONENT:** Floating Tunnel Tower / Frod Pad Challenge Ladder /Ring Swing Challenge Ladder / Cylinder Spinner / Boulder Climber / Single Sectional Slide / Cargo Climber / Climber / Climber / Crab Pods / Saddle Slide / Cylinder Spinner