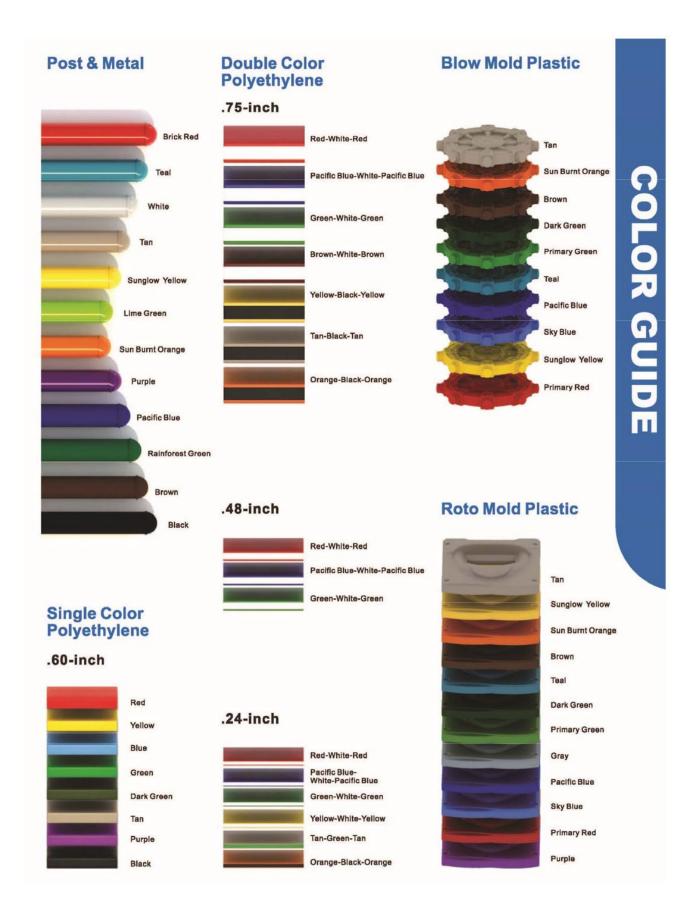

Use Zone: 45ft x 37ft

Age Group: 5-12 years

Occupancy: 44 to 48

Free Shipping!

**COMPONENT:** Floating Tunnel Tower / Frod Pad Challenge Ladder /Ring Swing Challenge Ladder / Cylinder Spinner / Boulder Climber / Single Sectional Slide / Cargo Climber / Climber / Climber / Crab Pods / Saddle Slide / Cylinder Spinner









## **PIRATE SHIP - YELLOW**

- Brown Posts
- Tan Plastic Brown - Plastic
- Sunglow Yellow Plastic
- Tan Metal Accessories

## CASTLE - BLUE

- Brick Red Posts
- Pacific Blue Plastic
- Gary White Plastic
  - Sunglow Yellow Metal Accessories

## Brown - Posts

## Dark Green - Plastic

- Brown Plastic
- Tan Plastic
- Tan Metal Accessori
- Sunglow Yellow Posts Pacific Blue - Plastic
- Primary Red Plastic
- Pacific Blue Metal Accessories