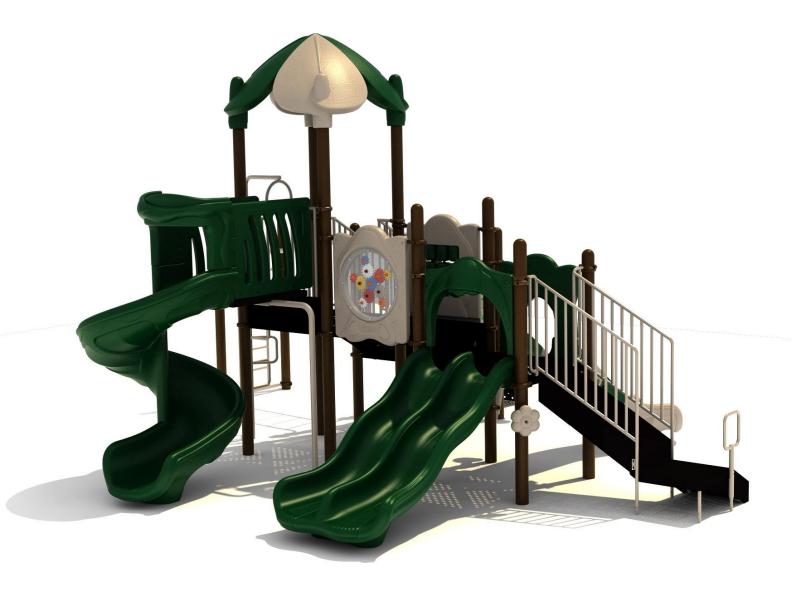

## Brown - Posts

## Dark Green - Plastic

- Brown Plastic
- Tan Plastic
- Tan Metal Accessori
- Sunglow Yellow Posts Pacific Blue - Plastic
- Primary Red Plastic
- Pacific Blue Metal Accessories