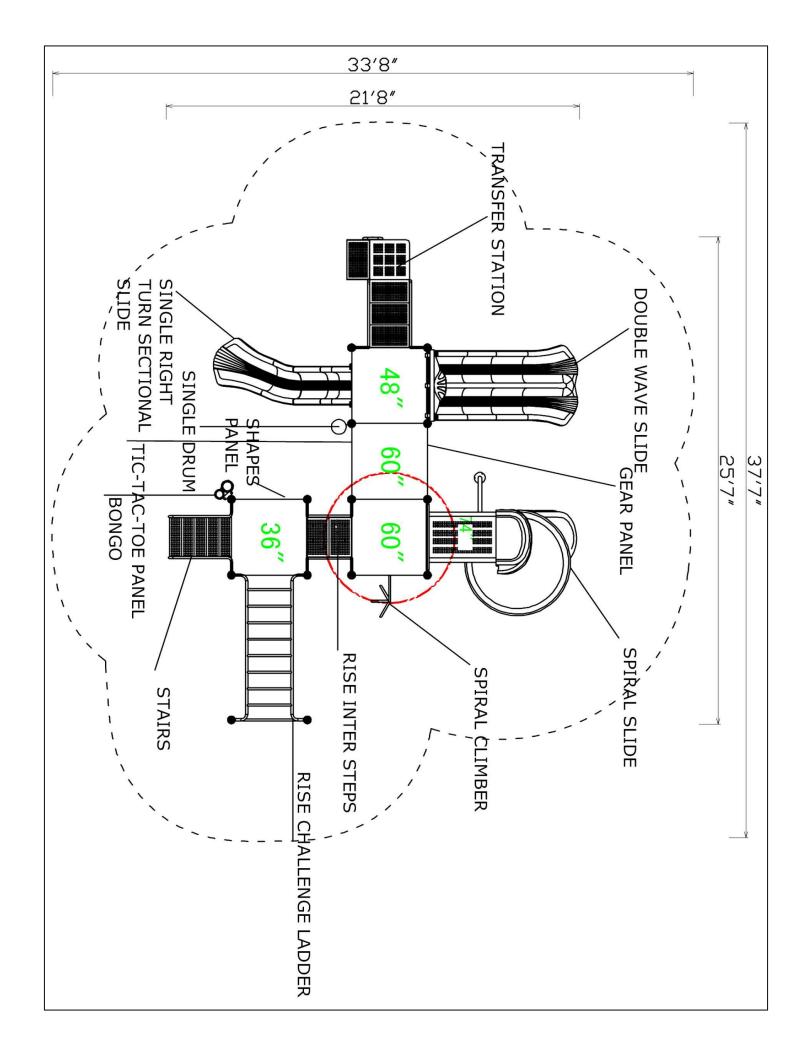

Use Zone: 45ft x 37ft

Age Group: 5-12 years

Occupancy: 44 to 48

Free Shipping!

**COMPONENT:** Floating Tunnel Tower / Frod Pad Challenge Ladder /Ring Swing Challenge Ladder / Cylinder Spinner / Boulder Climber / Single Sectional Slide / Cargo Climber / Climber / Climber / Crab Pods / Saddle Slide / Cylinder Spinner